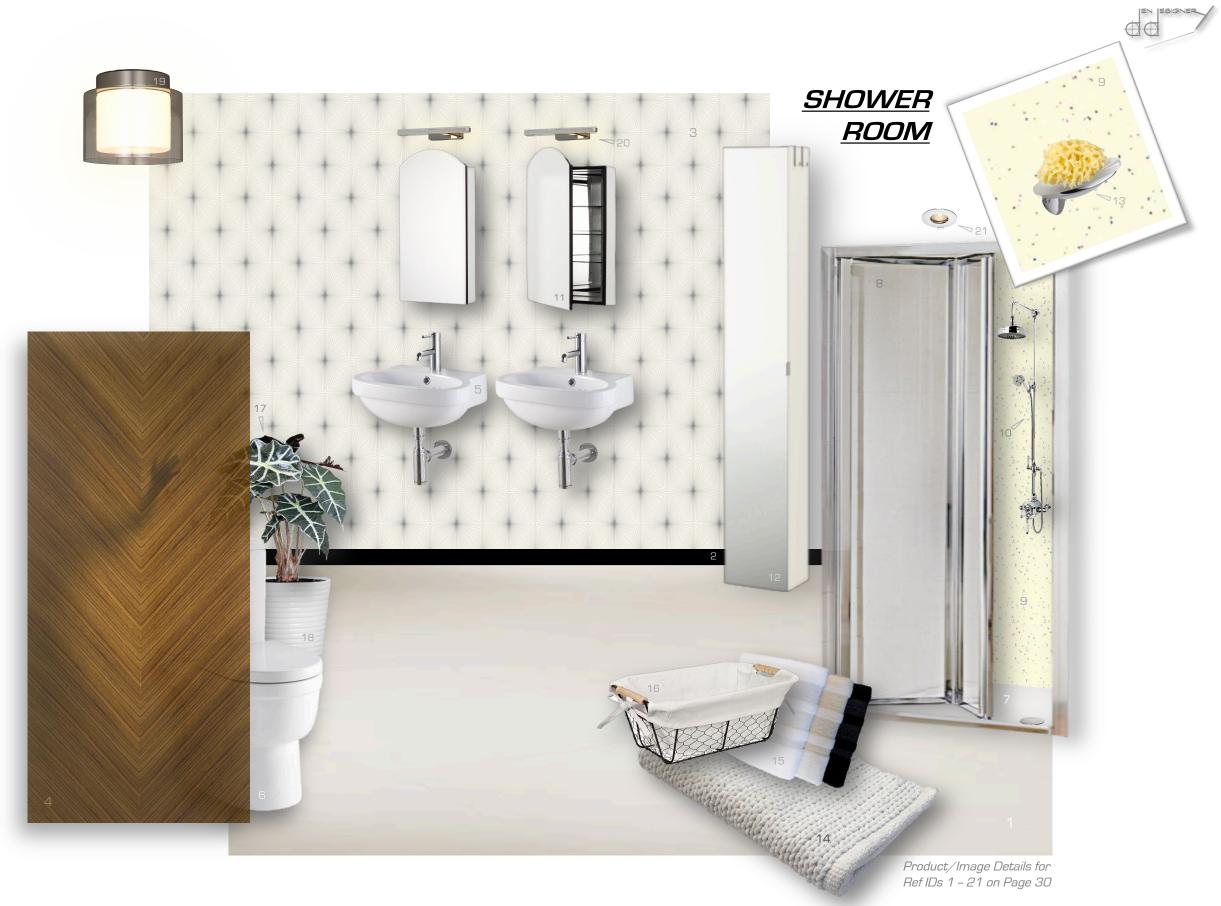

| Van Engelen (2013)                            | N/A                                                                         |                                         |

# **FIRST FLOOR**



#### Notes:

1. This drawing is shown with correct proportions, although not to its original scale. Image copied here to provide a quick reference point while viewing the concept boards for this floor level and has been adjusted in size to fit this presentation format. Please see [D8] RenderedFurnishingLayout - First Floor, jpeg for the original scaled version.

2. Drawing rendered to reflect the true colours of the furnishing elements. However, exact colour appearances may vary from monitor to monitor, and upon printing.





# SHOWER ROOM WINDOW TREATMENT



Interior Shutters

# Plantation Interior Shutters,



Product/Image Details for Ref ID 22 on Page 30

|                                     |                          | Product/Ima                                                                                                         | ge Details: <u>SHOV</u>                            | VER ROOM                                                                     |                                                                                                                                                               |
|-------------------------------------|--------------------------|---------------------------------------------------------------------------------------------------------------------