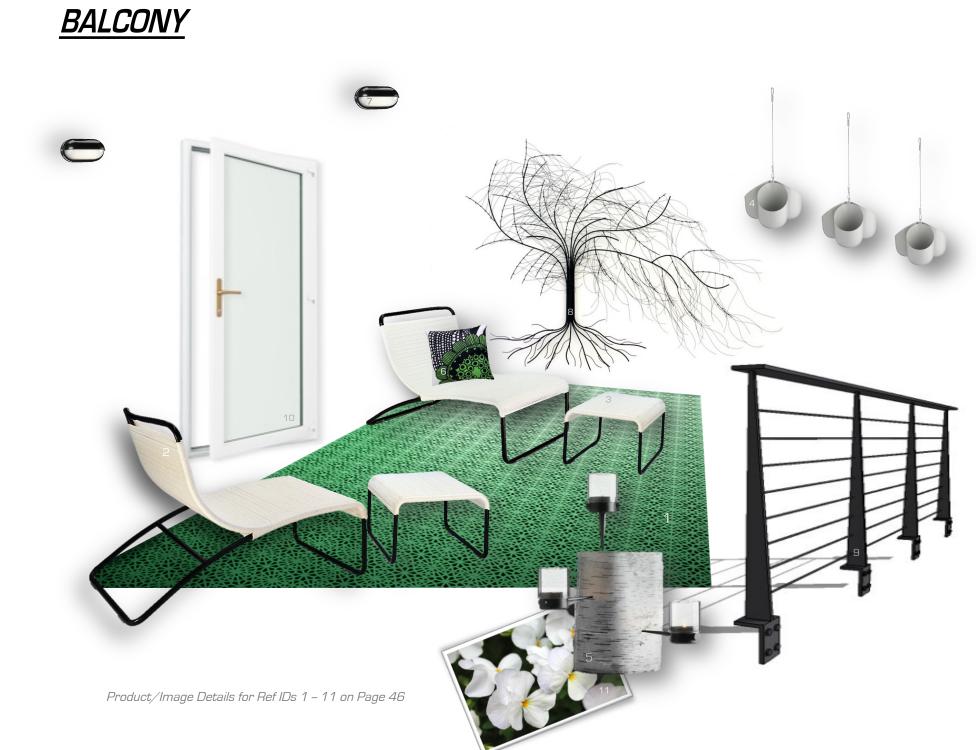

Product/Image Details for Ref IDs 1 – 15 on Page 26

|                                |                          | Product/In                                                                                                                                      | nage Details: <u>PA</u>                       | 1 <i>TIO</i>                                                                |                                         |
|--------------------------------|--------------------------|-------------------------------------------------------------------------------------------------------------------------------------------------|-----------------------------------------------|-----------------------------------------------------------------------------|-----------------------------------------|
| CATEGORY                       | Ref ID<br>within<br>room | PRODUCT/IMAGE NAME                                                                                                                              | SOURCE                                        | CROSS-REFERENCE<br>DRAWING(S)                                               | CROSS-REFERENCE<br>SPECIFICATION(S)     |
| FLOORING                       | 1                        | Granite Deck Tiles in Bright Grey                                                                                                               | Kandy Flooring (2013)                         | (D3) Flooring – Ground<br>Floor<br>(D1) Furnishing Layout –<br>Ground Floor | (S1) Flooring, Section 6                |
| WALLS                          | N/A                      | Dulux Brand Paint, Off-white (Not<br>specifically shown, white background<br>sufficient for illustration purposes.                              | Dulux (2013)                                  | (D5) Painter/Decorator/<br>Installer – Ground Floor                         | [S2] Painter/Decorator ,<br>Section 14  |
| FURNITURE                      | 2                        | Scamp Large Table                                                                                                                               | Blu Dot (2013)                                | (D1) Furnishing Layout –<br>Ground Floor                                    | N/A                                     |
|                                | 3                        | Zebra Armchair RIO                                                                                                                              | Maisons du Monde<br>(2013)                    |                                                                             |                                         |
|                                | 4                        | Svinga Hanging Seat by T Christensen/K<br>Legaard                                                                                               | IKEA (2013)                                   | -                                                                           |                                         |
| SMALLER<br>FURNISHINGS/        | 5                        | Angled Plant Stand                                                                                                                              | CB2 (2013)                                    | (D1) Furnishing Layout –<br>Ground Floor                                    | N/A                                     |
| ACCESSORIES                    | 6                        | Kahiki Cushion Cover Grey - White – Lime<br>by Lina Forlino                                                                                     | The Conran Shop<br>(2013)                     | N/A                                                                         |                                         |
|                                | 7                        | Bolster Cushion Cover by Lino Forlino                                                                                                           | The Conran Shop<br>(2013)                     | (D1) Furnishing Layout –<br>Ground Floor                                    |                                         |
|                                | 8                        | Red Stripe Contrast Cushion by Linum                                                                                                            | Eggcup and Blanket<br>Interiors (2013)        | N/A                                                                         |                                         |
|                                | 9                        | Ticking Stripe Blanket                                                                                                                          | Brahms Mount (2013)                           |                                                                             |                                         |
|                                | 10                       | Socker Plant Pot by Sarah Fager                                                                                                                 | IKEA (2013)                                   | -                                                                           |                                         |
| LIGHTING                       | 11                       | Nautilus Outdoor Pendant                                                                                                                        | Troy Lighting (2013)                          | (D16) Reflected Ceiling<br>Plan – Ground Floor                              | (S6) Lighting/Electrical, Section<br>14 |
| OTHER IMAGES<br>(not of actual | 12                       | 3D Model of Modern metal cable railing<br>(used to help concept illustration)                                                                   | Stewart, D (n. d.)                            | N/A                                                                         | N/A                                     |
| products<br>specified)         | 13                       | Casement Door (used to help in visualizing the space)                                                                                           | Double Glazed Windows<br>and Doors Pty (2013) | -                                                                           |                                         |
|                                | 14                       | Landscape example by Zeterre Design<br>(extracted seating image used to illustrate<br>concept for custom built wall-supported<br>outdoor bench) | Houzz (2013)                                  | (D1) Furnishing Layout –<br>Ground Floor                                    |                                         |
|                                | 15                       | Oriental Lily Garden Party (used to help concept illustration)                                                                                  | Van Engelen (2013)                            | N/A                                                                         |                                         |