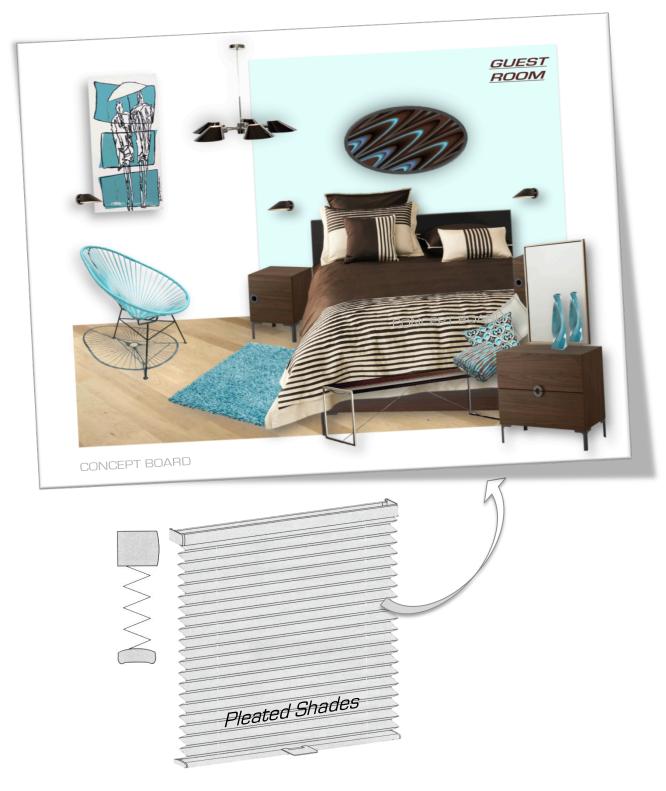

# SITTING ROOM WINDOW TREATMENT

|                             |                          | -                                                                                                                | age Details: <u>SITTING ROOM</u>                                                   |                                                                                        |                                        |
|-----------------------------|--------------------------|------------------------------------------------------------------------------------------------------------------|------------------------------------------------------------------------------------|----------------------------------------------------------------------------------------|----------------------------------------|
| CATEGORY                    | Ref ID<br>within<br>room | PRODUCT/IMAGE NAME                                                                                               | SOURCE                                                                             | CROSS-REFERENCE DRAWING(S)                                                             | CROSS-REFERENCE<br>SPECIFICATION(S)    |
| FLOORING                    | 1                        | Hard Maple Edmonton Engineered Hardwood Flooring:<br>A. Product info<br>B. Interior application image            | A. Kahrs (2014)<br>B. AlisaParket (2010)                                           | (D3) Flooring – Ground Floor<br>(D1) Furnishing Layout – Ground Floor                  | (S1) Flooring, Section 2               |
|                             | 2                        | Sweater Weather FLORug F12PW                                                                                     | FLOR (n. d.)                                                                       | (D1) Furnishing Layout – Ground Floor                                                  | N/A                                    |
| WALL TREATMENTS             | N/A                      | Water-based paint, Off-white (Not specifically shown,<br>white background sufficient for illustration purposes.) | Dulux (2013)                                                                       | (D5) Painter/Decorator/Installer –<br>Ground Floor                                     | (S2) Painter/Decorator ,<br>Section 5  |
|                             | 3                        | PowerPole Wall Sticker by Ferm Living                                                                            | YLiving/ YDesign Group (2013)                                                      | (D9) Sitting Room Elevation SR1<br>(D10) Sitting Room Elevation SR2                    |                                        |
|                             | 4                        | Splashes 3D Wall Panels                                                                                          | WallArt (2013)                                                                     | (D5) Painter/Decorator/Installer –<br>Ground Floor<br>(D10) Sitting Room Elevation SR2 |                                        |
| FURNITURE                   | 5                        | BESTÅ / FRAMSTÅ storage combination                                                                              | IKEA (2013)                                                                        | (D1) Furnishing Layout – Ground Floor<br>(D9) Sitting Room Elevation SR1               | N/A                                    |
|                             | 6                        | Dino Coffee Table                                                                                                | InStyle Home & Rugs (2013)                                                         | (D1) Furnishing Layout – Ground Floor                                                  | ]                                      |
|                             | 7                        | Cloe chair – fabric, inspired by the Nelson Coconut Chair                                                        | KMP Furniture (2013)                                                               | -                                                                                      |                                        |
|                             | 8                        | Murphy Sofa in Indigo                                                                                            | Room & Board (2013)                                                                | (D1) Furnishing Layout – Ground Floor                                                  | -                                      |
|                             | 9                        | Sparkle Mirrored side table                                                                                      | Habitat (2013)                                                                     | (D10) Sitting Room Elevation SR2                                                       |                                        |
|                             | 10                       | Plissee Sideboard:<br>A. Product Info<br>B. Image                                                                | A. Anne Boenisch (2012)<br>B. Freshhome – Design & Architecture Magazine<br>(2013) | (D1) Furnishing Layout – Ground Floor<br>(D9) Sitting Room Elevation SR1               |                                        |
|                             | 11                       | Pulseline Shelf                                                                                                  | Salomonsen Design (2007)                                                           | (D1) Furnishing Layout – Ground Floor<br>(D10) Sitting Room Elevation SR2              | -                                      |
| SMALLER                     | 12                       | Multi Bargello Waves Throw Pillow                                                                                | Jonathan Adler (2013)                                                              | (D1) Furnishing Layout – Ground Floor                                                  | N/A                                    |
| FURNISHINGS/<br>ACCESSORIES | 13                       | Pintura Pastels Pillow                                                                                           | Crate and Barrel (2013)                                                            | (D10) Sitting Room Elevation SR2                                                       | -                                      |
|                             | 14                       | Organic Cotton Knit Blanket                                                                                      | Design Within Reach (2013)                                                         | N/A                                                                                    |                                        |
|                             | 15                       | Round Rainbow Edge Silent Decorative Wall Clock                                                                  | Hibillion Corp (2012)                                                              | 1                                                                                      |                                        |
|                             | 16                       | Alvar Aalto Finlandia Vase                                                                                       | AllModern (2013)                                                                   | 7                                                                                      |                                        |
|                             | 17                       | Vitra Design Museum Eames House Bird Figurine                                                                    | Wayfair (2013)                                                                     | (D9) Sitting Room Elevation SR1                                                        |                                        |
|                             | 18                       | Orrefors Drop Pen Holder                                                                                         | AllModern (2013)                                                                   | N/A                                                                                    |                                        |
|                             | 19                       | 10 Minute Timer                                                                                                  | John Lewis (2013)                                                                  |                                                                                        |                                        |
|                             | 20                       | Geometric Pyramid Sculptures                                                                                     | Etsy (2013)                                                                        |                                                                                        |                                        |
|                             | 21                       | Tangent Duo Walnut AM/FM Retro Style Radio                                                                       | Tangent A/S (n. d.)                                                                | 1                                                                                      |                                        |
|                             | 22                       | Miraguama Palm Tree                                                                                              | Real Palm Tree – The Palm Tree Store (2013)                                        | (D1) Furnishing Layout – Ground Floor                                                  |                                        |
|                             | 23                       | KARDEMUMMA Plant Pot                                                                                             | IKEA (2013)                                                                        | 1                                                                                      |                                        |
| LIGHTING                    | 24                       | Heavy Guy Chandelier in Black                                                                                    | Bobby Berk Home (2013)                                                             | (D16) Reflected Ceiling Plan – Ground<br>Floor                                         | (S6) Lighting/Electrical,<br>Section 5 |
|                             | 25                       | TIVED LED Floor Lamp                                                                                             | IKEA (2013)                                                                        | (D1) Furnishing Layout – Ground Floor                                                  | N/A                                    |
|                             | 26                       | Anglepoise Floor Lamp in Green                                                                                   | John Lewis (2013)                                                                  | 7                                                                                      |                                        |
|                             | 27                       | Inez Metal Table Lamp                                                                                            | Habitat (2013)                                                                     | 1                                                                                      |                                        |
| ART                         | 28                       | J35 Wall Art                                                                                                     | Innovative Walls (2013)                                                            | N/A                                                                                    |                                        |
| WINDOW<br>TREATMENTS        | 29                       | Firenze XL Pleat Shade in White                                                                                  | The Shade Store (2014)                                                             | N/A                                                                                    | (S7) Window Treatments<br>Section 5    |