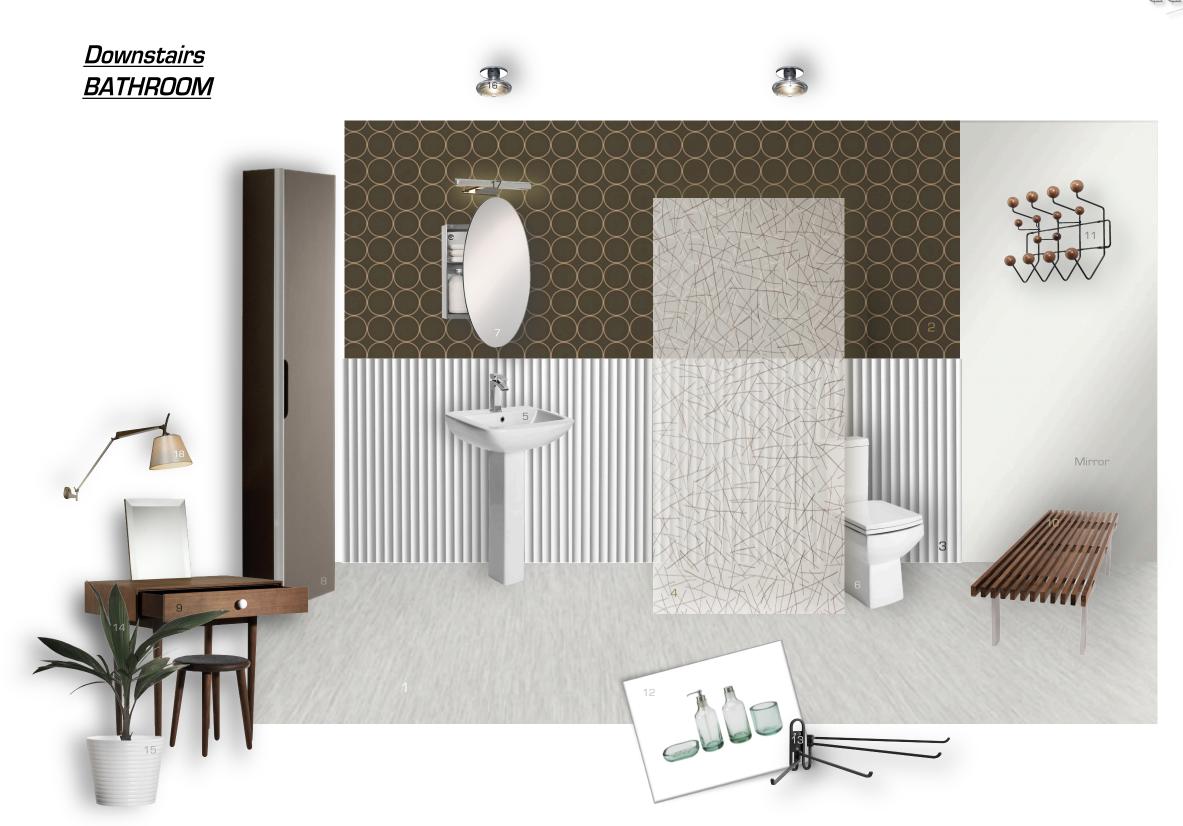

# Plantation Interior Shutters,

Product/Image Details for Ref ID 19 on Page 12

|                                          |                          | Product/Image De                                                                           | tails: <u>Downstairs B</u> A                   | ATHROOM                                                                              |                                                                                                                                |
|------------------------------------------|--------------------------|--------------------------------------------------------------------------------------------|------------------------------------------------|--------------------------------------------------------------------------------------|--------------------------------------------------------------------------------------------------------------------------------|
| CATEGORY                                 | Ref ID<br>within<br>room | PRODUCT/IMAGE NAME                                                                         | SOURCE                                         | CROSS-REFERENCE<br>DRAWING(S)                                                        | CROSS-REFERENCE<br>SPECIFICATION(S)                                                                                            |
| FLOORING                                 | 1                        | Vinyl Flooring, Design 260, AKIRA<br>White                                                 | Tarkett (2013)                                 | (D3) Flooring – Ground<br>Floor                                                      | (S1) Flooring, Section 3                                                                                                       |
| WALL<br>TREATMENTS                       | 2                        | Eco Graphic Wallpaper                                                                      | Eco Wallpaper (n.d.)                           | (D5) Painter/<br>Decorator/Installer –                                               | (S2) Painter/Decorator,<br>Section 4                                                                                           |
|                                          | 3                        | MIRROFLEX RIB 2 Vinyl WALL PANEL                                                           | Elegant Ceilings & Walls (n. d.)               | Ground Floor                                                                         |                                                                                                                                |
|                                          | 4                        | Varia Ecoresin, Organics, Criss Cross,<br>Suspended partition with top / bottom<br>support | 3form (2013)                                   |                                                                                      | (S3) Partition Installers,<br>Section 2                                                                                        |
| BATHROOM SUITE<br>(Basic, pre-installed) | 5                        | Henley Basin & Pedestal                                                                    | Victoria Plumb (n. d.)                         | (D1) Furnishing Layout –<br>Ground Floor                                             | Standard plain white bathroom<br>suite is considered to have been<br>installed prior to designing the                          |
|                                          | 6                        | Henley Close Coupled Toilet and Seat                                                       | Victoria Plumb (n. d.)                         | -                                                                                    | installed profito designing the<br>space (per project brief), hence<br>installation instructions for such<br>are not included. |
| FURNITURE                                | 7                        | Oval mirror and concealed stainless steel cabinet                                          | Bathstore (2013)                               | (D1) Furnishing Layout –<br>Ground Floor                                             | N/A                                                                                                                            |
|                                          | 8                        | Roca Dama-N Column Unit.                                                                   | QS Supplies Online LTD (n. d.)                 |                                                                                      |                                                                                                                                |
|                                          | 9                        | Conran Starley Dressing Table, Stool & Mirror Set                                          | Marks and Spencer (2013)                       |                                                                                      |                                                                                                                                |
|                                          | 10                       | Museum Bench                                                                               | Modernica (2013)                               |                                                                                      |                                                                                                                                |
| SMALLER<br>FURNISHINGS/                  | 11                       | Eames Hang-It-All Coat Rack                                                                | Herman Miller (2013)                           | (D1) Furnishing Layout –<br>Ground Floor                                             | N/A                                                                                                                            |
| ACCESSORIES                              | 12                       | LIMMAREN 4-piece bathroom set                                                              | IKEA (2013)                                    | N/A                                                                                  |                                                                                                                                |
|                                          | 13                       | HJÄLMAREN Towel holder with 4 bars                                                         | IKEA (2013)                                    |                                                                                      |                                                                                                                                |
|                                          | 14                       | Malayan Coconut Palm Tree                                                                  | Real Palm Tree - The Palm<br>Tree Store (2013) | (D1) Furnishing Layout –<br>Ground Floor                                             |                                                                                                                                |
|                                          | 15                       | KARDEMUMMA, plant pot                                                                      | IKEA (2013)                                    |                                                                                      |                                                                                                                                |
| LIGHTING                                 | 16                       | Tango Lighting Flash Ceiling Lamp by<br>Marset                                             | AllModernOutlet (2013)                         | (D16) Reflected Ceiling<br>Plan – Ground Floor                                       | (S6) Lighting/Electrical,<br>Section 4                                                                                         |
|                                          | 17                       | Kashimo Over Mirror Bathroom Light                                                         | John Lewis (2013)                              | (D18) Electrical Plan –<br>Ground Floor,<br>(D1) Furnishing Layout –<br>Ground Floor |                                                                                                                                |
|                                          | 18                       | Vanity Wall lamp                                                                           | Panache Casa (n. d.)                           | (D18) Electrical Plan –<br>Ground Floor                                              |                                                                                                                                |
| WINDOW<br>TREATMENTS                     | 19                       | Eclipse 4.5" Plantation Shutters in<br>Cotton                                              | Eclipse Shutters                               | N∕A                                                                                  | (S7) Window Treatments,<br>Section 4                                                                                           |