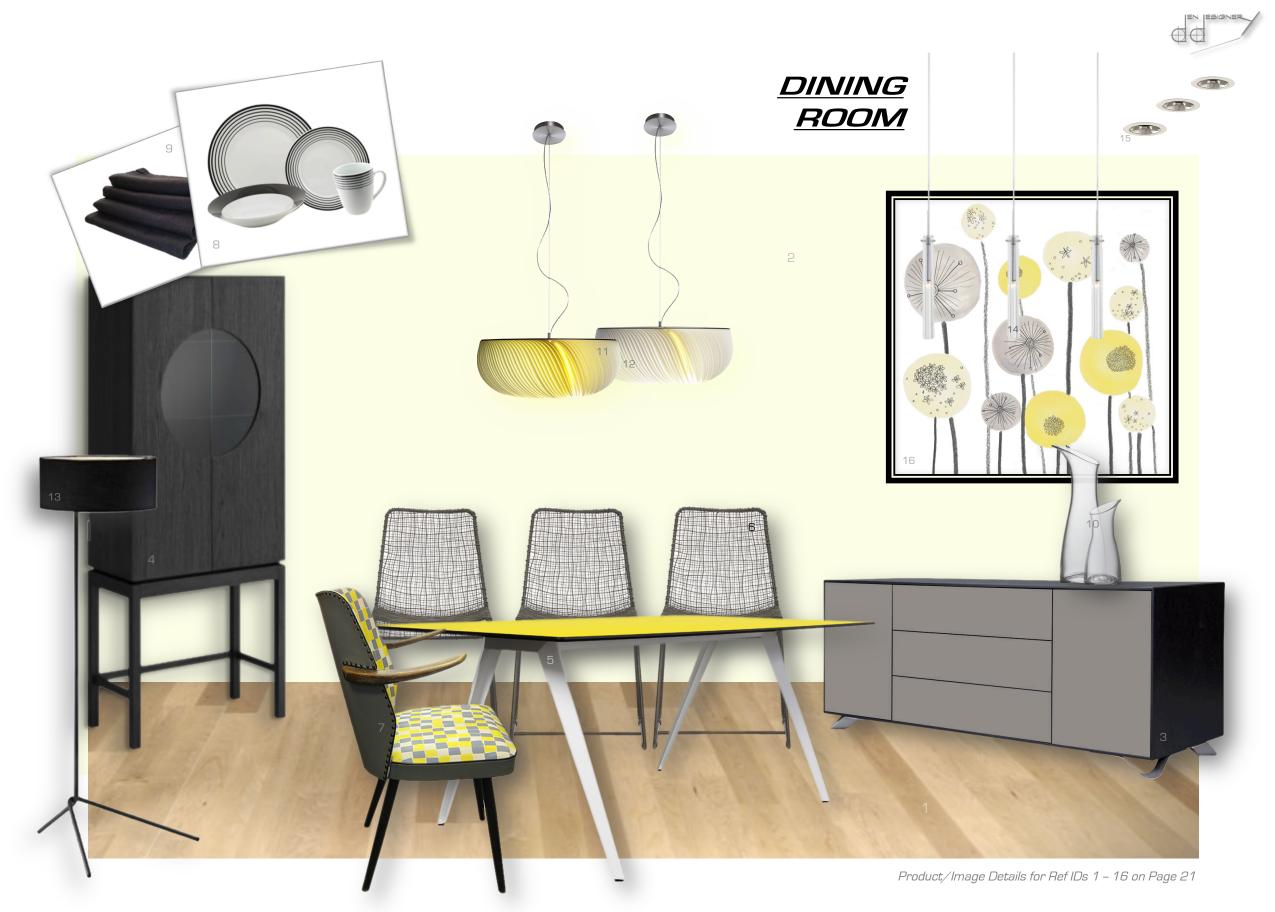

# DINING ROOM WINDOW TREATMENT

Product/Image Details for Ref ID 17 on Page 21

| Product/Image Details: <u>DINING ROOM</u> |                          |                                                                                                                     |                                          |                                                                              |                                        |  |  |  |
|-------------------------------------------|--------------------------|---------------------------------------------------------------------------------------------------------------------|------------------------------------------|------------------------------------------------------------------------------|----------------------------------------|--|--|--|
| CATEGORY                                  | Ref ID<br>within<br>room | PRODUCT/IMAGE NAME                                                                                                  | SOURCE                                   | CROSS-REFERENCE<br>DRAWING(S)                                                | CROSS-REFERENCE<br>SPECIFICATION(S)    |  |  |  |
| FLOORING                                  | 1                        | Hard Maple Edmonton Engineered Hardwood<br>Flooring:<br>A. Product info<br>B. Interior application image            | A. Kahrs (2014)<br>B. AlisaParket (2010) | (D3) Flooring – Ground<br>Floor,<br>(D1) Furnishing Layout –<br>Ground Floor | (S1) Flooring, Section 2               |  |  |  |
| WALL<br>TREATMENTS                        | N/A                      | Water-based paint, Off-white (Not specifically<br>shown, white background sufficient for<br>illustration purposes.) | Dulux (2013)                             | (D5) Painter/Decorator/<br>Installer – Ground Floor                          | (S2) Painter/Decorator ,<br>Section 7  |  |  |  |
|                                           | 2                        | Water-based paint, Pale Yellow                                                                                      | Dulux (2013)                             |                                                                              |                                        |  |  |  |
| FURNITURE                                 | 3                        | Boomerang Black-Grey Sideboard                                                                                      | Fashion for Home (2013)                  | (D1) Furnishing Layout –<br>Ground Floor                                     | N/A                                    |  |  |  |
|                                           | 4                        | IKEA STOCKHOLM, Glass-door cabinet, black                                                                           | IKEA (2013)                              |                                                                              |                                        |  |  |  |
|                                           | 5                        | Design Refinery Dining Table, Flying Vee,<br>Golden Yellow                                                          | Tongue and Groove (n. d.)                | ]                                                                            |                                        |  |  |  |
|                                           | 6                        | Reed Zinc Chair                                                                                                     | CB2 (2013)                               |                                                                              |                                        |  |  |  |
|                                           | 7                        | German 1960s vintage vinyl dining chair                                                                             | Jill Scholes Interior Design<br>(2013)   |                                                                              |                                        |  |  |  |
| DINNERWARE/<br>ACCESSORIES                | 8                        | Radius 16 piece Dinnerware Set                                                                                      | Overstock.com (2013)                     | N/A                                                                          |                                        |  |  |  |
|                                           | 9                        | Linen Napkins by BangBangSheet                                                                                      | Etsy (2013)                              |                                                                              |                                        |  |  |  |
|                                           | 10                       | Barre Pitchers by Simon Pierce                                                                                      | Simon Pierce (2013)                      |                                                                              |                                        |  |  |  |
| LIGHTING                                  | 11                       | Pendant Light, MOONJELLY 510 – LEMON                                                                                | Limpalux (n. d.).                        | (D16) Reflected Ceiling Plan<br>– Ground Floor                               | [S6] Lighting/Electrical,<br>Section 7 |  |  |  |
|                                           | 12                       | Pendant Light, MOONJELLY 510 – WHITE                                                                                | Limpalux (n. d.).                        | ]                                                                            |                                        |  |  |  |
|                                           | 13                       | Tripod Base Floor Lamp                                                                                              | Lamps Plus (2013)                        | (D1) Furnishing Layout –<br>Ground Floor                                     | N/A                                    |  |  |  |
|                                           | 14                       | Possini Clear Glass Tube Mini Pendant Light                                                                         | Lamps Plus (2013)                        | (D16) Reflected Ceiling Plan<br>– Ground Floor                               | [S6] Lighting/Electrical,<br>Section 7 |  |  |  |
|                                           | 15                       | Galaxy Lighting 402CH 4in. Low/Line Voltage<br>Reflector Recessed Lighting Trim, Chrome                             | Lowe's (2013)                            |                                                                              |                                        |  |  |  |
| ART                                       | 16                       | Seed Spheres Art Print                                                                                              | Jo Clark Design (2013)                   | N/A                                                                          | N/A                                    |  |  |  |
| WINDOW<br>TREATMENTS                      | 17                       | Firenze XL Pleat Shade in White                                                                                     | The Shade Store (2014)                   | N/A                                                                          | (S7) Window Treatments<br>Section 7    |  |  |  |