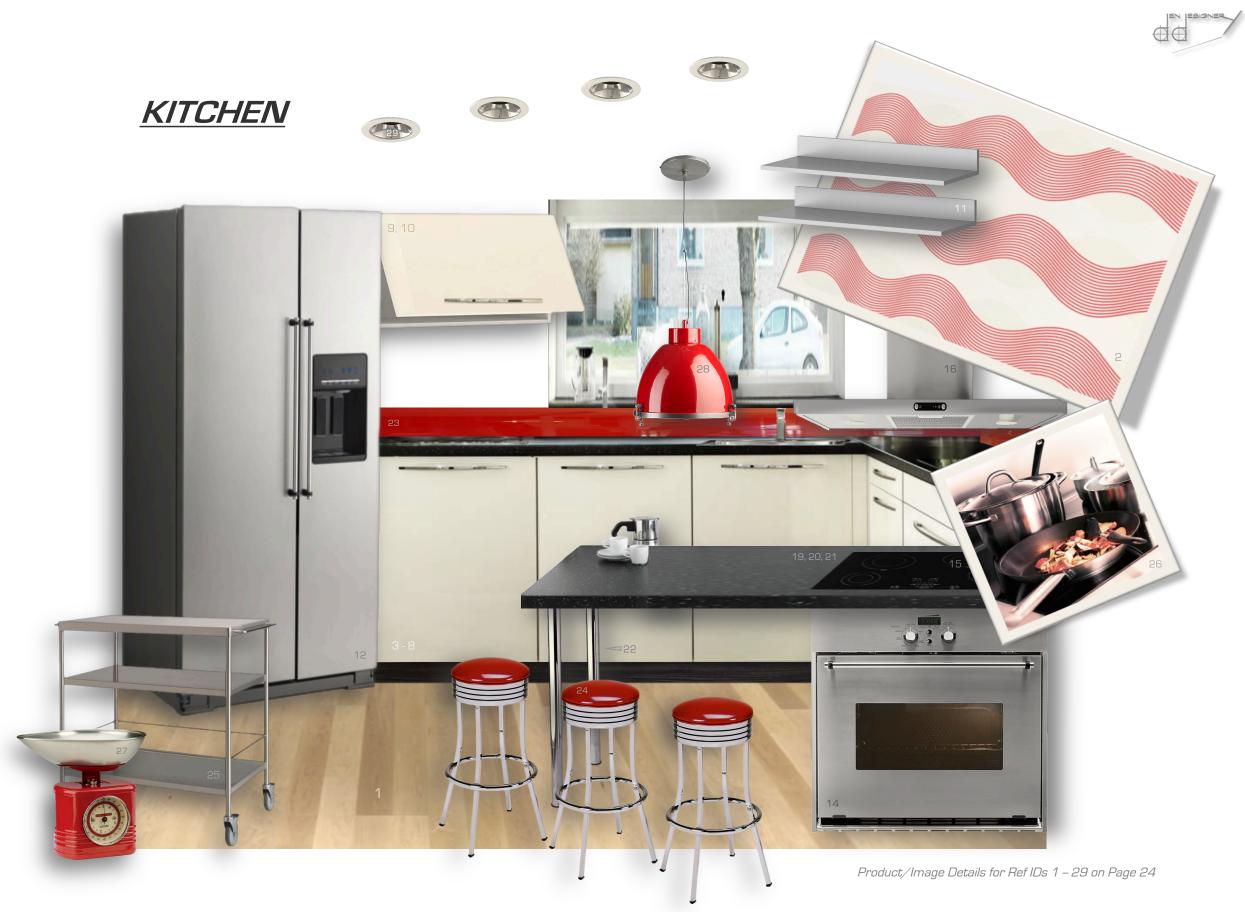

# KITCHEN WINDOW TREATMENT

Product/Image Details for Ref ID 31 on Page 24

|                          | Product/Image Details: <u>KITCHEN</u> |                                                                                                                                                                                |                                             |                                                                                                                                            |                                       |  |  |  |
|--------------------------|---------------------------------------|--------------------------------------------------------------------------------------------------------------------------------------------------------------------------------|---------------------------------------------|--------------------------------------------------------------------------------------------------------------------------------------------|---------------------------------------|--|--|--|
| CATEGORY                 | Ref ID<br>within<br>room              | PRODUCT/IMAGE NAME                                                                                                                                                             | SOURCE                                      | CROSS-REFERENCE DRAWING(S)                                                                                                                 | CROSS-REFERENCE<br>SPECIFICATION(S)   |  |  |  |
| FLOORING                 | 1                                     | Hard Maple Edmonton Engineered Hardwood Flooring:<br>A. Product info<br>B. Interior application image                                                                          | A. Kahrs (2014)<br>B. AlisaParket<br>(2010) | (D3) Flooring – Ground Floor,<br>(D1) Furnishing Layout – Ground Floor                                                                     | (S1) Flooring, Section 2              |  |  |  |
| WALL<br>TREATMENTS       | N/A                                   | Water-based paint, Off-white (Not specifically shown, white background sufficient for illustration purposes.)                                                                  | Dulux (2013)                                | (D5) Painter/Decorator/Installer –<br>Ground Floor                                                                                         | (S2) Painter/Decorator ,<br>Section 8 |  |  |  |
|                          | 23                                    | Whiterock Chameleon backsplash, Moulin Rouge                                                                                                                                   | Altro (2013)                                | (D11) Kitchen Elevation K1<br>(D12) Kitchen Elevation K2                                                                                   | [S4] Kitchen Fitters,<br>Section 10   |  |  |  |
|                          | 2                                     | Motion Wall-covering, Noise in Red                                                                                                                                             | Prime Walls (n .d)                          | (D5) Painter/Decorator/Installer –<br>Ground Floor                                                                                         | (S2) Painter/Decorator ,<br>Section 8 |  |  |  |
| KITCHEN<br>CABINETS and  | 3-8                                   | Base Kitchen Cabinets Akurum/Abstrakt, High-Gloss Cream<br>(representing image)                                                                                                | IKEA (2013)                                 | (D1) Furnishing Layout – Ground Floor                                                                                                      | (S4) Kitchen Fitters,<br>Section 2    |  |  |  |
| SHELVES                  | 9, 10                                 | Wall kitchen cabinets Akurum/Abstrakt, High-Gloss Cream<br>(representing image)                                                                                                |                                             | (D11) Kitchen Elevation K1<br>(D12) Kitchen Elevation K2                                                                                   | (S4) Kitchen Fitters,<br>Section 3    |  |  |  |
|                          | 11                                    | LIMHAMN Wall shelf, stainless steel by Jon Karlsson's                                                                                                                          |                                             |                                                                                                                                            |                                       |  |  |  |
| APPLIANCES and           | 12                                    | DÅTID Refrigerator/freezer, Stainless steel                                                                                                                                    | IKEA (2013)                                 | (D1) Furnishing Layout – Ground Floor,                                                                                                     | (S4) Kitchen Fitters,                 |  |  |  |
| PLUMBING 1               | 13                                    | RENLIG Integrated Dishwasher (not specifically shown on the concept board as it is behind a cover panel)                                                                       |                                             | (D11) Kitchen Elevation K1                                                                                                                 | Section 6, 7                          |  |  |  |
|                          | 14                                    | DÅTID Convection oven, Stainless steel                                                                                                                                         |                                             | (D1) Furnishing Layout – Ground Floor                                                                                                      |                                       |  |  |  |
|                          | 15                                    | NUTID Glass ceramic cooktop, black                                                                                                                                             |                                             |                                                                                                                                            |                                       |  |  |  |
|                          | 16                                    | NUTID HDN SI850 Free-hanging extractor hood, Stainless                                                                                                                         |                                             |                                                                                                                                            |                                       |  |  |  |
|                          | 17, 18                                | BOHOLMEN 1 1/2 bowl inset sink with drainer, Stainless<br>steel (generic image of a stainless steel sink profile shown<br>for illustration, IDs not included on Concept Board) |                                             | (D1) Furnishing Layout – Ground Floor,<br>(D11) Kitchen Elevation K1                                                                       |                                       |  |  |  |
| CUSTOM-SIZED<br>WORKTOP  | 19, 20,<br>21                         | PERSONLIG, made to measure countertop: L-shaped /<br>breakfast bar peninsula, PRÄGEL, black mineral effect<br>(representing image)                                             | IKEA (2013)                                 | (D1) Furnishing Layout – Ground Floor<br>(D11) Kitchen Elevation K1<br>(D12) Kitchen Elevation K2<br>(D1) Furnishing Layout – Ground Floor | (S4) Kitchen Fitters,<br>Section 8, 9 |  |  |  |
|                          | 22                                    | Breakfast bar support legs, VIKA BYSKE, chrome plated                                                                                                                          |                                             |                                                                                                                                            |                                       |  |  |  |
| SMALLER<br>FURNISHINGS / | 24                                    | Vitro Classic Retro Chrome Bar Stool                                                                                                                                           | lvgStores (2013)                            | (D1) Furnishing Layout – Ground Floor                                                                                                      | N/A                                   |  |  |  |
| KITCHENWARE              | 25                                    | FLYTTA Kitchen cart, stainless steel                                                                                                                                           | IKEA (2013)                                 | (D1) Furnishing Layout – Ground Floor,<br>(D12) Kitchen Elevation K2                                                                       |                                       |  |  |  |
|                          | 26                                    | IKEA 365+ 7-piece cookware set, stainless steel                                                                                                                                |                                             | N/A                                                                                                                                        |                                       |  |  |  |
|                          | 27                                    | Typhoon Vintage Red Kitchen Manual Scale                                                                                                                                       | Dove Mill (2013)                            | (D11) Kitchen Elevation K1                                                                                                                 |                                       |  |  |  |
| LIGHTING                 | 28                                    | Siren Pendant Lamp                                                                                                                                                             | CB2 (2013)                                  | (D16) Reflected Ceiling Plan – Ground                                                                                                      | (S6) Lighting/Electrical,             |  |  |  |
|                          | 29                                    | Galaxy Lighting 402CH 4in. Low/Line Voltage Reflector<br>Recessed Lighting Trim, Chrome                                                                                        | Lowe's (2013)                               | Floor                                                                                                                                      | Section 8                             |  |  |  |
|                          | 30                                    | LED Under-cabinet Strip Lights (not specifically shown – very slim profile hidden under the wall cabinets)                                                                     | Super Bright LEDs<br>(2014)                 | (D18) Electrical Plan - Ground Floor                                                                                                       |                                       |  |  |  |
| WINDOW<br>TREATMENTS     | 31                                    | Metal Venetian Blind in Mirror Chrome                                                                                                                                          | Crosby Blinds (2014)                        | [D11] Kitchen Elevation K1                                                                                                                 | (S7) Window<br>Treatments, Section 8  |  |  |  |