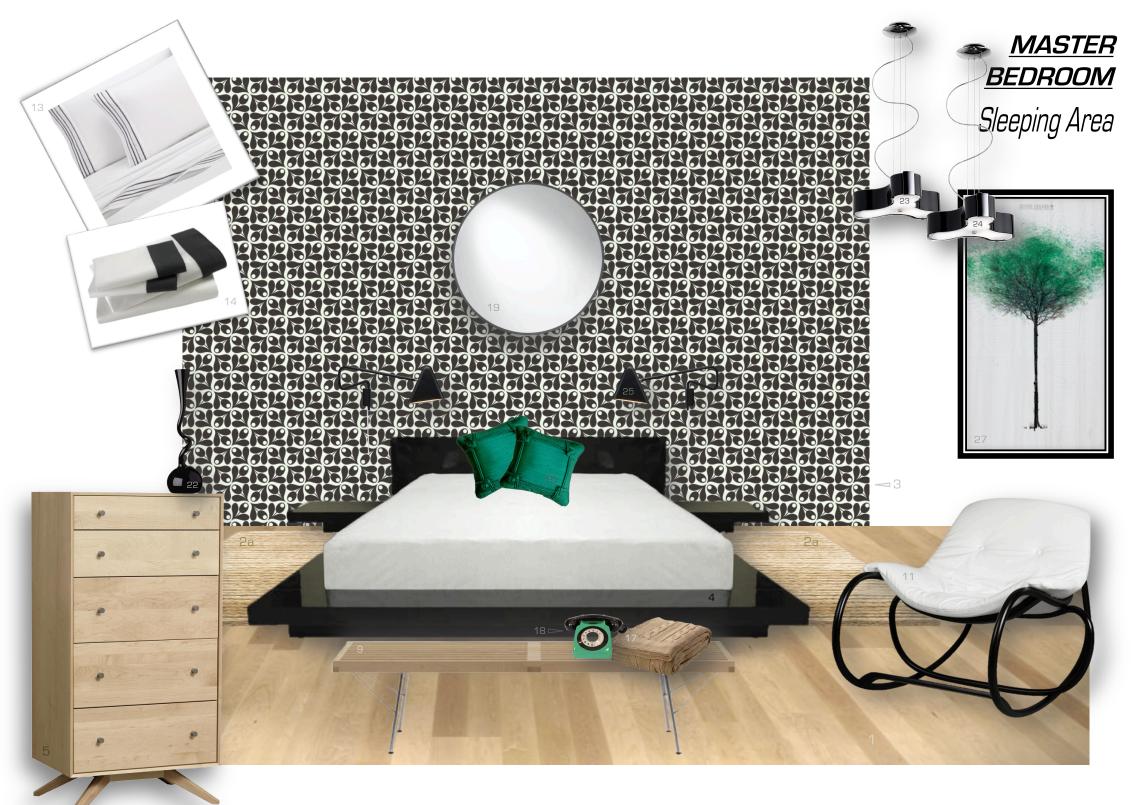

|
|                                          | 20                       | Idea for Blue and Teal Art Print – from Help with<br>Wedding Request - Chocolate Brown & Robin's Egg<br>Blue, Msg 6, | <i>Wrap Candy Community</i><br><i>Forum</i> , MaritimeMom, J<br>(2007). |                                                                                 |                                         |  |  |  |
| WINDOW<br>TREATMENTS                     | 21                       | Firenze XL Pleat Shade in White                                                                                      | The Shade Store (2014)                                                  | N/A                                                                             | (S7) Window Treatment<br>Section 11     |  |  |  |



Product/Image Details for Ref IDs 1 - 27 on Page 41



CADL03/6207, HND Stage 1, Final Project

A A

#### MASTER BEDROOM WINDOW TREATMENT - Sleeping Area



Product/Image Details for Ref IDs 28, 29 on Page 41

# MASTER BEDROOM WINDOW TREATMENT - Dressing Area



| Product/Image Details: MASTER BEDROOM           CATEGORY         Ref ID         PRODUCT/IMAGE NAME         SOURCE         CROSS-REFERENCE DRAWING(S)         CROSS-REFERENCE DRAWING(S) |                |                                                                                                                  |                                                     |                                                                                    |                                         |  |  |  |  |
|---------------------