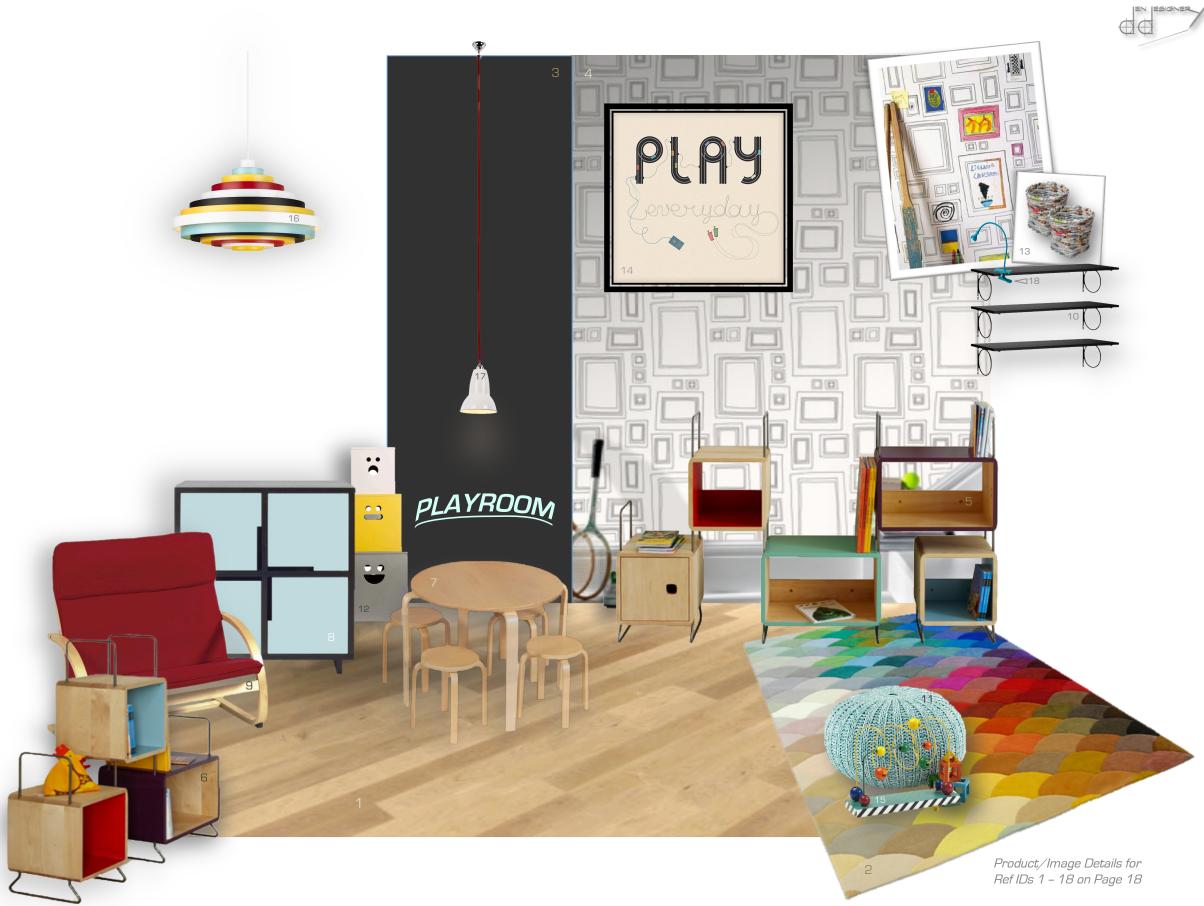

# PLAYROOM WINDOW TREATMENT

Product/Image Details for Ref ID 19 on Page 18

| Product/Image Details: <u>PLAYROOM</u> |                          |                                                                                                                     |                                          |                                                                           |                                        |  |  |
|----------------------------------------|--------------------------|---------------------------------------------------------------------------------------------------------------------|------------------------------------------|---------------------------------------------------------------------------|----------------------------------------|--|--|
| CATEGORY                               | Ref ID<br>within<br>room | PRODUCT/IMAGE NAME                                                                                                  | SOURCE                                   | CROSS-REFERENCE<br>DRAWING(S)                                             | CROSS-REFERENCE<br>SPECIFICATION(S)    |  |  |
| FLOORING                               | 1                        | Hard Maple Edmonton Engineered Hardwood<br>Flooring:<br>A. Product info<br>B. Interior application image            | A. Kahrs (2014)<br>B. AlisaParket (2010) | (D3) Flooring – Ground Floor,<br>(D1) Furnishing Layout –<br>Ground Floor | (S1) Flooring, Section 2               |  |  |
|                                        | 2                        | Pixel Rug                                                                                                           | Piodao Group (2013)                      | (D1) Furnishing Layout –<br>Ground Floor                                  | N/A                                    |  |  |
| WALL<br>TREATMENTS                     | N/A                      | Water-based paint, Off-white (Not specifically<br>shown, white background sufficient for<br>illustration purposes.) | Dulux (2013)                             | (D5) Painter/Decorator/<br>Installer – Ground Floor                       | (S2) Painter/Decorator ,<br>Section 6  |  |  |
|                                        | 3                        | Dulux Brand Paint, Chalkboard                                                                                       | Dulux (2013)                             |                                                                           |                                        |  |  |
|                                        | 4                        | Frames Wallpaper by Taylor and Wood                                                                                 | Graham & Brown<br>(2013)                 |                                                                           |                                        |  |  |
| FURNITURE                              | 5                        | Salamandre 5M Corto Bookcase                                                                                        | Nonah! (2013)                            | (D1) Furnishing Layout –<br>Ground Floor                                  | N/A                                    |  |  |
|                                        | 6                        | Salamandre 3M Ted Bookcase                                                                                          | Nonah! (2013)                            |                                                                           |                                        |  |  |
|                                        | 7                        | Guidecraft Nordic Table and Chair Set                                                                               | Hayneedle Inc (2013)                     | -                                                                         |                                        |  |  |
|                                        | 8                        | Modu-licious #3 Storage Unit                                                                                        | Blu Dot (n. d.)                          | -                                                                         |                                        |  |  |
|                                        | 9                        | Kiddie Rocker Couch – Red                                                                                           | Guidecraft (2013)                        |                                                                           |                                        |  |  |
|                                        | 10                       | EKBY VIKTOR/ EKBY KÅNNA Wall shelf                                                                                  | IKEA (2013)                              |                                                                           |                                        |  |  |
| SMALLER<br>FURNISHINGS/                | 11                       | Variegated Pouf                                                                                                     | The Land of Nod (2013)                   | (D1) Furnishing Layout –<br>Ground Floor                                  |                                        |  |  |
| ACCESSORIES                            | 12                       | Face Painted Boxes                                                                                                  | Ferm Living (n. d.)                      |                                                                           |                                        |  |  |
|                                        | 13                       | News Basket                                                                                                         | Studio Verissimo (n. d.)                 |                                                                           |                                        |  |  |
|                                        | 14                       | PLAY EVERYDAY Art Print                                                                                             | Andrea Austoni (2011)                    | N/A                                                                       | 1                                      |  |  |
|                                        | 15                       | CPS Mini Curves 'N' Waves                                                                                           | Anatex Enterprises (n.<br>d.)            | N/A                                                                       | 1                                      |  |  |
| LIGHTING                               | 16                       | PXL – Fredrik Mattson Pendant                                                                                       | Zero (2012)                              | (D16) Reflected Ceiling Plan -<br>Ground Floor                            | (S6) Lighting/Electrical,<br>Section 6 |  |  |
|                                        | 17                       | Anglepoise Duo Maxi Pendant, White Shade,<br>Red Flex                                                               | John Lewis (2013)                        |                                                                           |                                        |  |  |
|                                        | 18                       | JANSJÖ LED clamp spotlight                                                                                          | IKEA (2013)                              | N/A                                                                       | N/A                                    |  |  |
| WINDOW<br>TREATMENTS                   | 19                       | Firenze XL Pleat Shade in White                                                                                     | The Shade Store<br>(2014)                | N/A                                                                       | (S7) Window Treatments,<br>Section 6   |  |  |