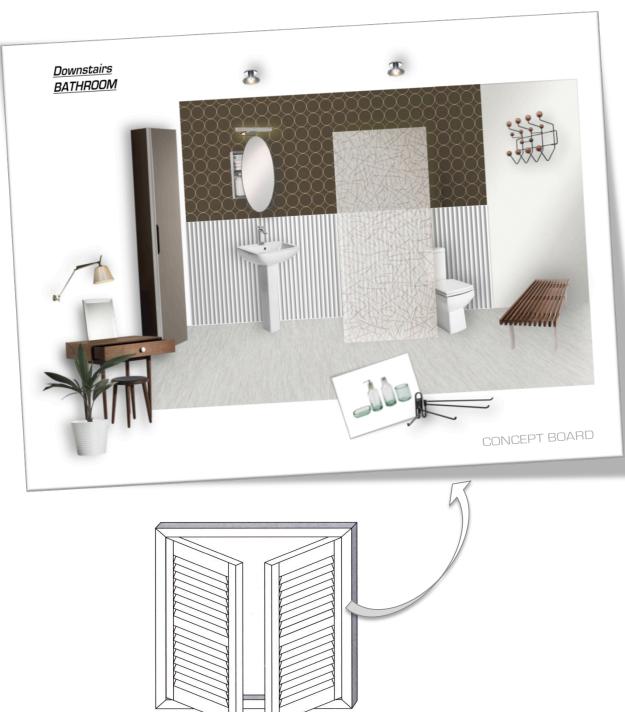

# Downstairs BATHROOM WINDOW TREATMENT

Interior Shutters

# Plantation Interior Shutters,

Product/Image Details for Ref ID 19 on Page 12

|                                          |                          | Product/Image De                                                                           | tails: <u>Downstairs B</u> A                   | ATHROOM                                                                              |                                                                                                                                |
|------------------------------------------|--------------------------|--------------------------------------------------------------------------------------------|------------------------------------------------|--------------------------------------------------------------------------------------|--------------------------------------------------------------------------------------------------------------------------------|
| CATEGORY                                 | Ref ID<br>within<br>room | PRODUCT/IMAGE NAME                                                                         | SOURCE                                         | CROSS-REFERENCE<br>DRAWING(S)                                                        | CROSS-REFERENCE<br>SPECIFICATION(S)                                                                                            |
| FLOORING                                 | 1                        | Vinyl Flooring, Design 260, AKIRA<br>White                                                 | Tarkett (2013)                                 | (D3) Flooring – Ground<br>Floor                                                      | (S1) Flooring, Section 3                                                                                                       |
| WALL<br>TREATMENTS                       | 2                        | Eco Graphic Wallpaper                                                                      | Eco Wallpaper (n.d.)                           | (D5) Painter/<br>Decorator/Installer –                                               | (S2) Painter/Decorator,<br>Section 4                                                                                           |
|                                          | 3                        | MIRROFLEX RIB 2 Vinyl WALL PANEL                                                           | Elegant Ceilings & Walls (n. d.)               | Ground Floor                                                                         |                                                                                                                                |
|                                          | 4                        | Varia Ecoresin, Organics, Criss Cross,<br>Suspended partition with top / bottom<br>support | 3form (2013)                                   |                                                                                      | (S3) Partition Installers,<br>Section 2                                                                                        |
| BATHROOM SUITE<br>(Basic, pre-installed) | 5                        | Henley Basin & Pedestal                                                                    | Victoria Plumb (n. d.)                         | (D1) Furnishing Layout –<br>Ground Floor                                             | Standard plain white bathroom<br>suite is considered to have been<br>installed prior to designing the                          |
|                                          | 6                        | Henley Close Coupled Toilet and Seat                                                       | Victoria Plumb (n. d.)                         | -                                                                                    | installed profito designing the<br>space (per project brief), hence<br>installation instructions for such<br>are not included. |
| FURNITURE                                | 7                        | Oval mirror and concealed stainless steel cabinet                                          | Bathstore (2013)                               | (D1) Furnishing Layout –<br>Ground Floor                                             | N/A                                                                                                                            |
|                                          | 8                        | Roca Dama-N Column Unit.                                                                   | QS Supplies Online LTD (n. d.)                 |                                                                                      |                                                                                                                                |
|                                          | 9                        | Conran Starley Dressing Table, Stool & Mirror Set                                          | Marks and Spencer (2013)                       |                                                                                      |                                                                                                                                |
|                                          | 10                       | Museum Bench                                                                               | Modernica (2013)                               |                                                                                      |                                                                                                                                |
| SMALLER<br>FURNISHINGS/                  | 11                       | Eames Hang-It-All Coat Rack                                                                | Herman Miller (2013)                           | (D1) Furnishing Layout –<br>Ground Floor                                             | N/A                                                                                                                            |
| ACCESSORIES                              | 12                       | LIMMAREN 4-piece bathroom set                                                              | IKEA (2013)                                    | N/A                                                                                  |                                                                                                                                |
|                                          | 13                       | HJÄLMAREN Towel holder with 4 bars                                                         | IKEA (2013)                                    |                                                                                      |                                                                                                                                |
|                                          | 14                       | Malayan Coconut Palm Tree                                                                  | Real Palm Tree - The Palm<br>Tree Store (2013) | (D1) Furnishing Layout –<br>Ground Floor                                             |                                                                                                                                |
|                                          | 15                       | KARDEMUMMA, plant pot                                                                      | IKEA (2013)                                    |                                                                                      |                                                                                                                                |
| LIGHTING                                 | 16                       | Tango Lighting Flash Ceiling Lamp by<br>Marset                                             | AllModernOutlet (2013)                         | (D16) Reflected Ceiling<br>Plan – Ground Floor                                       | (S6) Lighting/Electrical,<br>Section 4                                                                                         |
|                                          | 17                       | Kashimo Over Mirror Bathroom Light                                                         | John Lewis (2013)                              | (D18) Electrical Plan –<br>Ground Floor,<br>(D1) Furnishing Layout –<br>Ground Floor |                                                                                                                                |
|                                          | 18                       | Vanity Wall lamp                                                                           | Panache Casa (n. d.)                           | (D18) Electrical Plan –<br>Ground Floor                                              |                                                                                                                                |
| WINDOW<br>TREATMENTS                     | 19                       | Eclipse 4.5" Plantation Shutters in<br>Cotton                                              | Eclipse Shutters                               | N∕A                                                                                  | (S7) Window Treatments,<br>Section 4                                                                                           |