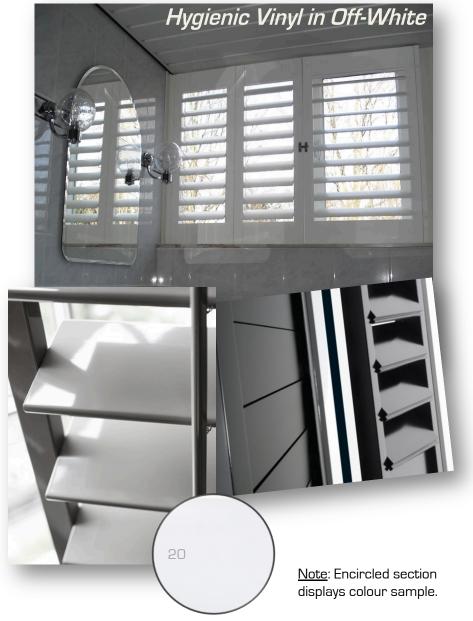

# Plantation Interior Shutters,

Product/Image Details for Ref ID 19 on Page 12

|                                          |                          | Product/Image De                                                                           | tails: <u>Downstairs B</u> A                   | ATHROOM                                                                              |                                                                                                                                |
|------------------------------------------|--------------------------|--------------------------------------------------------------------------------------------|------------------------------------------------|--------------------------------------------------------------------------------------|--------------------------------------------------------------------------------------------------------------------------------|
| CATEGORY                                 | Ref ID<br>within<br>room | PRODUCT/IMAGE NAME                                                                         | SOURCE                                         | CROSS-REFERENCE<br>DRAWING(S)                                                        | CROSS-REFERENCE<br>SPECIFICATION(S)                                                                                            |
| FLOORING                                 | 1                        | Vinyl Flooring, Design 260, AKIRA<br>White                                                 | Tarkett (2013)                                 | (D3) Flooring – Ground<br>Floor                                                      | (S1) Flooring, Section 3                                                                                                       |
| WALL<br>TREATMENTS                       | 2                        | Eco Graphic Wallpaper                                                                      | Eco Wallpaper (n.d.)                           | (D5) Painter/<br>Decorator/Installer –                                               | (S2) Painter/Decorator,<br>Section 4                                                                                           |
|                                          | 3                        | MIRROFLEX RIB 2 Vinyl WALL PANEL                                                           | Elegant Ceilings & Walls (n. d.)               | Ground Floor                                                                         |                                                                                                                                |
|                                          | 4                        | Varia Ecoresin, Organics, Criss Cross,<br>Suspended partition with top / bottom<br>support | 3form (2013)                                   |                                                                                      | (S3) Partition Installers,<br>Section 2                                                                                        |
| BATHROOM SUITE<br>(Basic, pre-installed) | 5                        | Henley Basin & Pedestal                                                                    | Victoria Plumb (n. d.)                         | (D1) Furnishing Layout –<br>Ground Floor                                             | Standard plain white bathroom<br>suite is considered to have been<br>installed prior to designing the                          |
|                                          | 6                        | Henley Close Coupled Toilet and Seat                                                       | Victoria Plumb (n. d.)                         | -                                                                                    | installed profito designing the<br>space (per project brief), hence<br>installation instructions for such<br>are not included. |
| FURNITURE                                | 7                        | Oval mirror and concealed stainless steel cabinet                                          | Bathstore (2013)                               | (D1) Furnishing Layout –<br>Ground Floor                                             | N/A                                                                                                                            |
|                                          | 8                        | Roca Dama-N Column Unit.                                                                   | QS Supplies Online LTD (n. d.)                 |                                                                                      |                                                                                                                                |
|                                          | 9                        | Conran Starley Dressing Table, Stool & Mirror Set                                          | Marks and Spencer (2013)                       |                                                                                      |                                                                                                                                |
|                                          | 10                       | Museum Bench                                                                               | Modernica (2013)                               |                                                                                      |                                                                                                                                |
| SMALLER<br>FURNISHINGS/                  | 11                       | Eames Hang-It-All Coat Rack                                                                | Herman Miller (2013)                           | (D1) Furnishing Layout –<br>Ground Floor                                             | N/A                                                                                                                            |
| ACCESSORIES                              | 12                       | LIMMAREN 4-piece bathroom set                                                              | IKEA (2013)                                    | N/A                                                                                  |                                                                                                                                |
|                                          | 13                       | HJÄLMAREN Towel holder with 4 bars                                                         | IKEA (2013)                                    |                                                                                      |                                                                                                                                |
|                                          | 14                       | Malayan Coconut Palm Tree                                                                  | Real Palm Tree - The Palm<br>Tree Store (2013) | (D1) Furnishing Layout –<br>Ground Floor                                             |                                                                                                                                |
|                                          | 15                       | KARDEMUMMA, plant pot                                                                      | IKEA (2013)                                    |                                                                                      |                                                                                                                                |
| LIGHTING                                 | 16                       | Tango Lighting Flash Ceiling Lamp by<br>Marset                                             | AllModernOutlet (2013)                         | (D16) Reflected Ceiling<br>Plan – Ground Floor                                       | (S6) Lighting/Electrical,<br>Section 4                                                                                         |
|                                          | 17                       | Kashimo Over Mirror Bathroom Light                                                         | John Lewis (2013)                              | (D18) Electrical Plan –<br>Ground Floor,<br>(D1) Furnishing Layout –<br>Ground Floor |                                                                                                                                |
|                                          | 18                       | Vanity Wall lamp                                                                           | Panache Casa (n. d.)                           | (D18) Electrical Plan –<br>Ground Floor                                              |                                                                                                                                |
| WINDOW<br>TREATMENTS                     | 19                       | Eclipse 4.5" Plantation Shutters in<br>Cotton                                              | Eclipse Shutters                               | N∕A                                                                                  | (S7) Window Treatments,<br>Section 4                                                                                           |