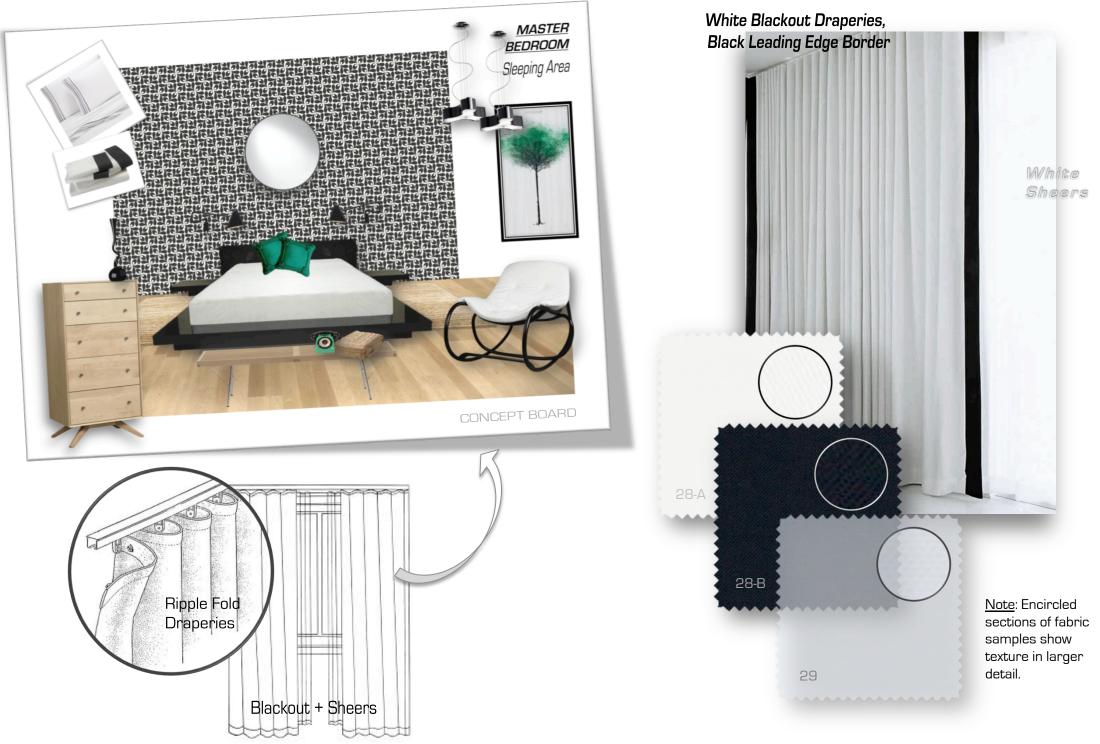

rown & Robin's Egg<br>Blue, Msg 6, | <i>Wrap Candy Community</i><br><i>Forum</i> , MaritimeMom, J<br>(2007). |                                                                                 |                                         |  |  |  |
| WINDOW<br>TREATMENTS                     | 21                       | Firenze XL Pleat Shade in White                                                                                      | The Shade Store (2014)                                                  | N/A                                                                             | (S7) Window Treatment<br>Section 11     |  |  |  |



Product/Image Details for Ref IDs 1 - 27 on Page 41



CADL03/6207, HND Stage 1, Final Project

A A

#### MASTER BEDROOM WINDOW TREATMENT - Sleeping Area



Product/Image Details for Ref IDs 28, 29 on Page 41

# MASTER BEDROOM WINDOW TREATMENT - Dressing Area



| Product/Image Details: MASTER BEDROOM           CATEGORY         Ref ID         PRODUCT/IMAGE NAME         SOURCE         CROSS-REFERENCE DRAWING(S)         CROSS-REFERENCE DRAWING(S) |                |                                                                                                                  |                                                     |                                                                                    |                                         |  |  |  |  |
|----------------------------------------------------------------------------------------------------------------------------------------------------------------------------------