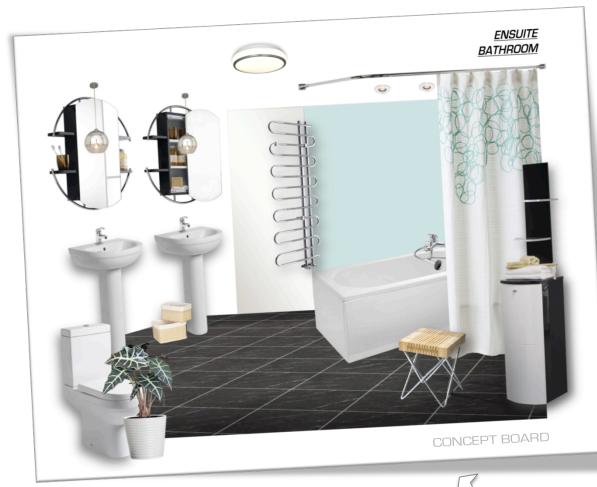

Product/Image Details for Ref IDs 1 – 18 on Page 12

# Plantation Interior Shutters,

Product/Image Details for Ref ID 19 on Page 12

|                                          |                          | Product/Image De                                                                           | tails: <u>Downstairs B</u> A                   | ATHROOM                                                                              |                                                                                                                                |
|------------------------------------------|--------------------------|--------------------------------------------------------------------------------------------|------------------------------------------------|--------------------------------------------------------------------------------------|--------------------------------------------------------------------------------------------------------------------------------|
| CATEGORY                                 | Ref ID<br>within<br>room | PRODUCT/IMAGE NAME                                                                         | SOURCE                                         | CROSS-REFERENCE<br>DRAWING(S)                                                        | CROSS-REFERENCE<br>SPECIFICATION(S)                                                                                            |
| FLOORING                                 | 1                        | Vinyl Flooring, Design 260, AKIRA<br>White                                                 | Tarkett (2013)                                 | (D3) Flooring – Ground<br>Floor                                                      | (S1) Flooring, Section 3                                                                                                       |
| WALL<br>TREATMENTS                       | 2                        | Eco Graphic Wallpaper                                                                      | Eco Wallpaper (n.d.)                           | (D5) Painter/<br>Decorator/Installer –                                               | (S2) Painter/Decorator,<br>Section 4                                                                                           |
|                                          | 3                        | MIRROFLEX RIB 2 Vinyl WALL PANEL                                                           | Elegant Ceilings & Walls (n. d.)               | Ground Floor                                                                         |                                                                                                                                |
|                                          | 4                        | Varia Ecoresin, Organics, Criss Cross,<br>Suspended partition with top / bottom<br>support | 3form (2013)                                   |                                                                                      | (S3) Partition Installers,<br>Section 2                                                                                        |
| BATHROOM SUITE<br>(Basic, pre-installed) | 5                        | Henley Basin & Pedestal                                                                    | Victoria Plumb (n. d.)                         | (D1) Furnishing Layout –<br>Ground Floor                                             | Standard plain white bathroom<br>suite is considered to have been<br>installed prior to designing the                          |
|                                          | 6                        | Henley Close Coupled Toilet and Seat                                                       | Victoria Plumb (n. d.)                         | -                                                                                    | installed profito designing the<br>space (per project brief), hence<br>installation instructions for such<br>are not included. |
| FURNITURE                                | 7                        | Oval mirror and concealed stainless steel cabinet                                          | Bathstore (2013)                               | (D1) Furnishing Layout –<br>Ground Floor                                             | N/A                                                                                                                            |
|                                          | 8                        | Roca Dama-N Column Unit.                                                                   | QS Supplies Online LTD (n. d.)                 |                                                                                      |                                                                                                                                |
|                                          | 9                        | Conran Starley Dressing Table, Stool & Mirror Set                                          | Marks and Spencer (2013)                       |                                                                                      |                                                                                                                                |
|                                          | 10                       | Museum Bench                                                                               | Modernica (2013)                               |                                                                                      |                                                                                                                                |
| SMALLER<br>FURNISHINGS/                  | 11                       | Eames Hang-It-All Coat Rack                                                                | Herman Miller (2013)                           | (D1) Furnishing Layout –<br>Ground Floor                                             | N/A                                                                                                                            |
| ACCESSORIES                              | 12                       | LIMMAREN 4-piece bathroom set                                                              | IKEA (2013)                                    | N/A                                                                                  |                                                                                                                                |
|                                          | 13                       | HJÄLMAREN Towel holder with 4 bars                                                         | IKEA (2013)                                    |                                                                                      |                                                                                                                                |
|                                          | 14                       | Malayan Coconut Palm Tree                                                                  | Real Palm Tree - The Palm<br>Tree Store (2013) | (D1) Furnishing Layout –<br>Ground Floor                                             |                                                                                                                                |
|                                          | 15                       | KARDEMUMMA, plant pot                                                                      | IKEA (2013)                                    |                                                                                      |                                                                                                                                |
| LIGHTING                                 | 16                       | Tango Lighting Flash Ceiling Lamp by<br>Marset                                             | AllModernOutlet (2013)                         | (D16) Reflected Ceiling<br>Plan – Ground Floor                                       | (S6) Lighting/Electrical,<br>Section 4                                                                                         |
|                                          | 17                       | Kashimo Over Mirror Bathroom Light                                                         | John Lewis (2013)                              | (D18) Electrical Plan –<br>Ground Floor,<br>(D1) Furnishing Layout –<br>Ground Floor |                                                                                                                                |
|                                          | 18                       | Vanity Wall lamp                                                                           | Panache Casa (n. d.)                           | (D18) Electrical Plan –<br>Ground Floor                                              |                                                                                                                                |
| WINDOW<br>TREATMENTS                     | 19                       | Eclipse 4.5" Plantation Shutters in<br>Cotton                                              | Eclipse Shutters                               | N∕A                                                                                  | (S7) Window Treatments,<br>Section 4                                                                                           |