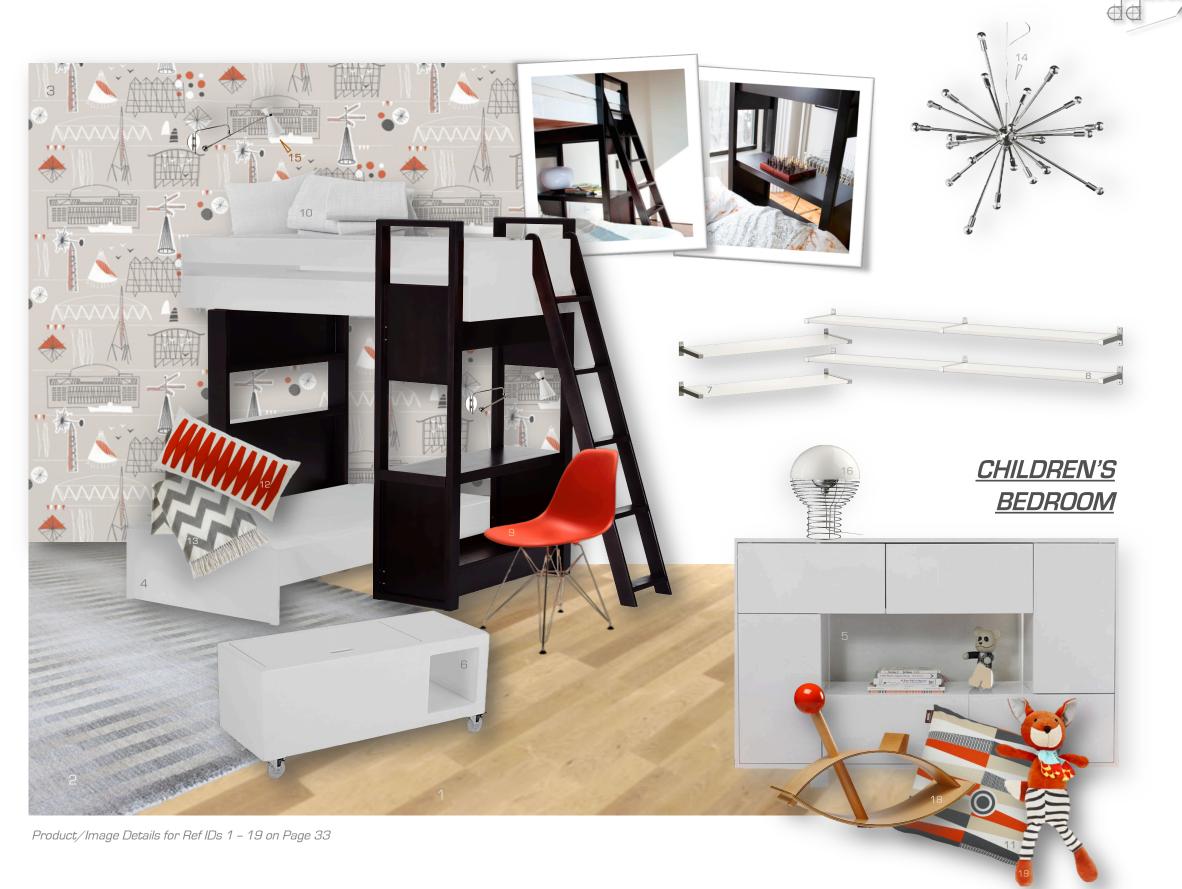

| John Lewis (2013)                                  | (D17) Reflected Ceiling Plan – First<br>Floor                                |                                                                                                                                                               |
| WINDOW<br>TREATMENTS                | 22                       | Eclipse 4.5" Plantation Shutters in Cotton                                                                          | Eclipse Shutters                                   | N/A                                                                          | (S7) Window Treatments,<br>Section 9                                                                                                                          |



# CHILDREN'S BEDROOM WINDOW TREATMENT





Product/Image Details for Ref ID 20 on Page 33

| Product/Image Details: <u>CHILDREN'S BEDROOM</u> |                          |                                                                                                                     |                                          |                                                                         |                                               |  |  |
|--------------------------------------------------|--------------------------|---------------------------------------------------------------------------------------------------------------------|------------------------------------------|-------------------------------------------------------------------------|------------------------