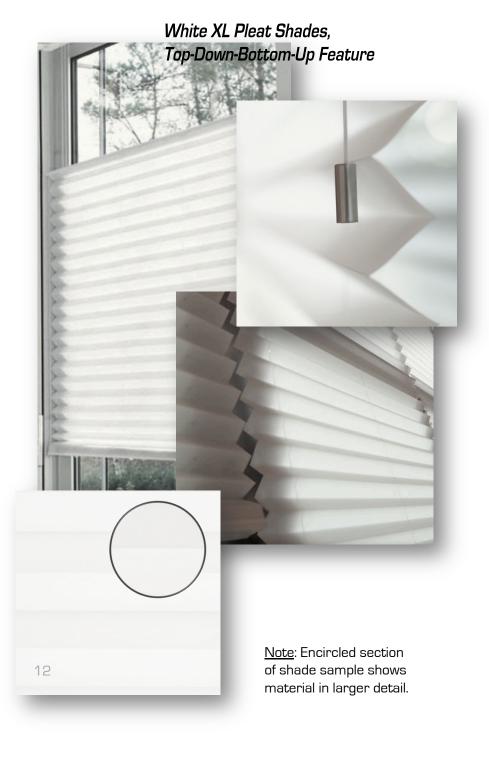

# HALL, STAIRS and LANDING WINDOW TREATMENT

Product/Image Details for Ref ID 12 on Page 6

| CATEGORY               | Ref ID<br>within<br>room | PRODUCT/IMAGE NAME                                                                                                  | SOURCE                                   | CROSS-REFERENCE<br>DRAWING(S)                                                                                                                           | CROSS-REFERENCE<br>SPECIFICATION(S and/or<br>DOCUMENTS(S) |
|------------------------|--------------------------|---------------------------------------------------------------------------------------------------------------------|------------------------------------------|---------------------------------------------------------------------------------------------------------------------------------------------------------|-----------------------------------------------------------|
| FLOORING               | 1                        | Hard Maple Edmonton Engineered<br>Hardwood Flooring:<br>A. Product info<br>B. Interior application image            | A. Kahrs (2014)<br>B. AlisaParket (2010) | (D3) Flooring – Ground<br>Floor, (D4) Flooring – First<br>Floor<br>(D1) Furnishing Layout –<br>Ground Floor, (D2)<br>Furnishing Layout – First<br>Floor | (S1) Flooring, Section 2                                  |
| WALL<br>TREATMENTS     | N/A                      | Water-based paint, Off-white (Not<br>specifically shown, white background<br>sufficient for illustration purposes.) | Dulux (2013)                             | (D5) Painter/Decorator/<br>Installer – Ground Floor,<br>(D6) Painter/Decorator/<br>Installer – First Floor                                              | (S2) Painter/Decorator ,<br>Section 2                     |
| FURNITURE              | 2                        | Under-Stairs Storage Solution - <u>idea for</u><br><u>concept</u>                                                   | Leopoldo Rosati (2013)                   | (D15) Under-Stairs Built-in<br>Storage Concept Elevation                                                                                                | (S8) Under-Stairs Built-in<br>Storage Concept             |
|                        | 3                        | Mid-Century 4FT Nelson Style Platform<br>Bench, Natural                                                             | Interior Trade Furniture<br>(2009)       | (D1) Furnishing Layout –<br>Ground Floor                                                                                                                | N/A                                                       |
|                        | 4                        | Big Jim 175 Shelving Unit                                                                                           | Ellips (n. d.)                           | (D2) Furnishing Layout –<br>First Floor                                                                                                                 |                                                           |
| SMALLER<br>FURNISHINGS | 5                        | Modern coat and umbrella stand                                                                                      | AJ Produkter (2013)                      | (D1) Furnishing Layout –<br>Ground Floor                                                                                                                | N∕A                                                       |
| LIGHTING               | 6                        | Easy-to-fit Ida Uplighter                                                                                           | John Lewis (2013)                        | (D16) Reflected Ceiling Plan<br>– Ground Floor, (D17)<br>Reflected Ceiling Plan –<br>First Floor                                                        | (S6) Lighting/Electrical,<br>Section 2                    |
|                        | 7                        | Nienke Wall Sconce                                                                                                  | YLighting / YDesign<br>Group (2013)      | (D18) Electrical Plan –<br>Ground Floor, (D19)<br>Electrical Plan – First Floor                                                                         |                                                           |
| ART                    | 8                        | Walt Disney Melody Time Horn I Print                                                                                | Lamps Plus (2013)                        | N/A                                                                                                                                                     | N/A                                                       |
|                        | 9                        | Walt Disney Melody Time Horn II Print                                                                               | Lamps Plus (2013)                        | 1                                                                                                                                                       |                                                           |
|                        | 10                       | Walt Disney Melody Time Horn III Print                                                                              | Lamps Plus (2013)                        | 1                                                                                                                                                       |                                                           |
|                        | 11                       | Walt Disney Melody Time Horn IV Print                                                                               | Lamps Plus (2013)                        |                                                                                                                                                         |                                                           |
| WINDOW<br>TREATMENTS   | 12                       | Firenze XL Pleat Shade in White                                                                                     | The Shade Store (2014)                   | N/A                                                                                                                                                     | (S7) Window Treatments,<br>Section 2                      |