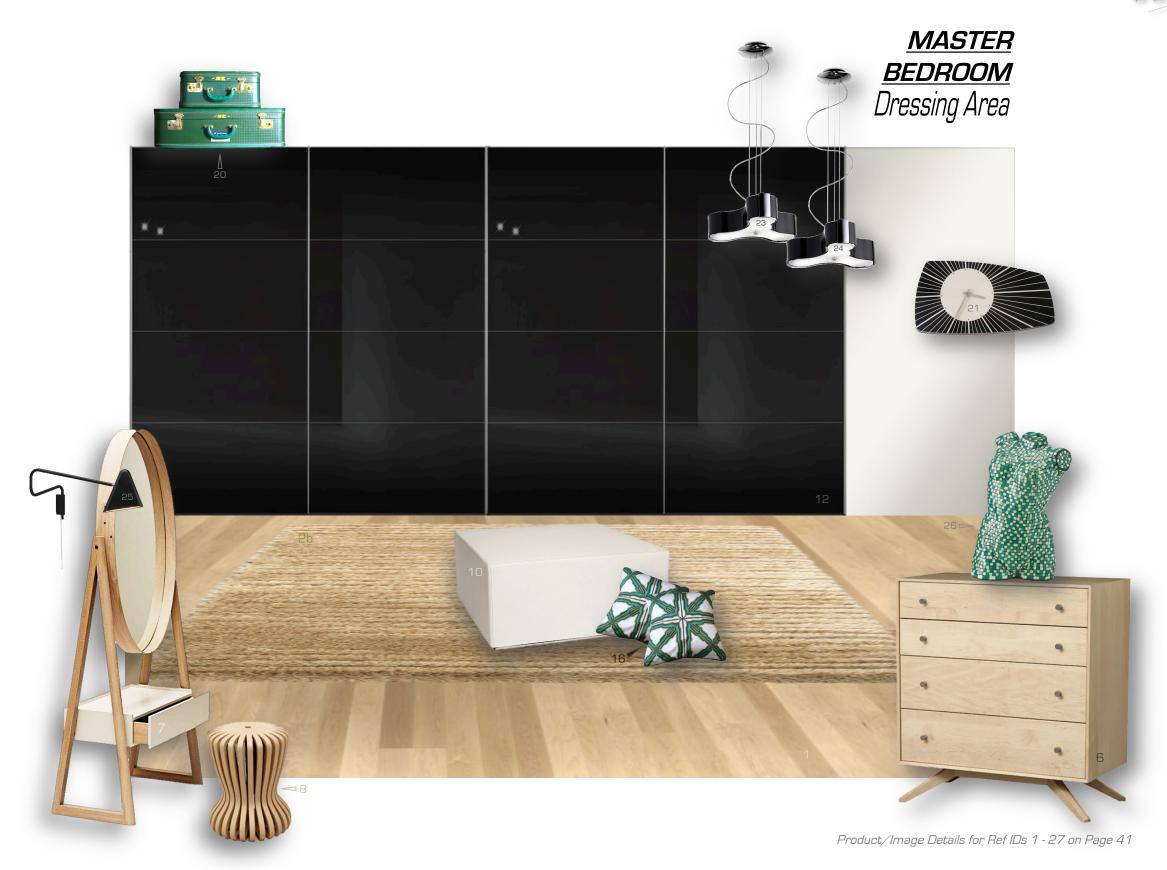

| Idea for Blue and Teal Art Print – from Help with<br>Wedding Request - Chocolate Brown & Robin's Egg<br>Blue, Msg 6, | <i>Wrap Candy Community</i><br><i>Forum</i> , MaritimeMom, J<br>(2007). |                                                                                 |                                         |  |  |  |
| WINDOW<br>TREATMENTS                     | 21                       | Firenze XL Pleat Shade in White                                                                                      | The Shade Store (2014)                                                  | N/A                                                                             | (S7) Window Treatment<br>Section 11     |  |  |  |



Product/Image Details for Ref IDs 1 - 27 on Page 41



CADL03/6207, HND Stage 1, Final Project

A A

#### MASTER BEDROOM WINDOW TREATMENT - Sleeping Area



Product/Image Details for Ref IDs 28, 29 on Page 41

# MASTER BEDROOM WINDOW TREATMENT - Dressing Area



| Product/Image Details: MASTER BEDROOM           CATEGORY         Ref ID         PRODUCT/IMAGE NAME         SOURCE         CROSS-REFERENCE DRAWING(S)         CROSS-REFERENCE DRAWING(S) |                |                                                                                                                  |                                                     |                                                                                    |                                         |  |  |  |  |
|----------------------------------------------------------------------------