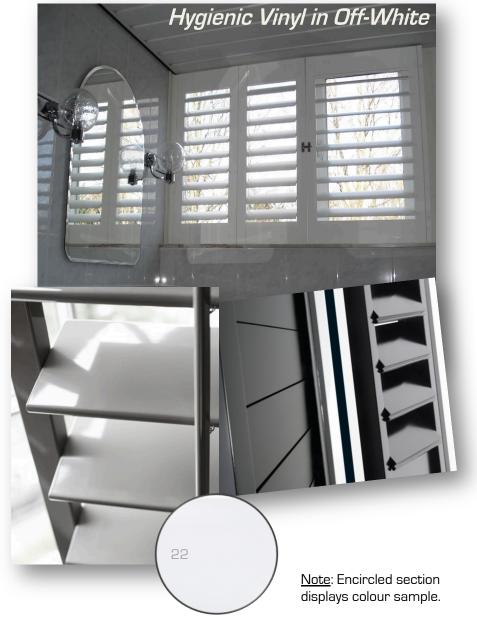

en (2013)                            | N/A                                                                         |                                         |

# **FIRST FLOOR**



#### Notes:

1. This drawing is shown with correct proportions, although not to its original scale. Image copied here to provide a quick reference point while viewing the concept boards for this floor level and has been adjusted in size to fit this presentation format. Please see [D8] RenderedFurnishingLayout - First Floor, jpeg for the original scaled version.

2. Drawing rendered to reflect the true colours of the furnishing elements. However, exact colour appearances may vary from monitor to monitor, and upon printing.





# SHOWER ROOM WINDOW TREATMENT



Interior Shutters

# Plantation Interior Shutters,



Product/Image Details for Ref ID 22 on Page 30

|                                     |                          | Product/Ima                                                                                                         | ge Details: <u>SHOV</u>                            | VER ROOM                                                                     |                                                                                                                                                               |
|-------------------------------------|--------------------------|---------------------------------------------------------------------------------------------------------------------|----------------------------------------------------|------------------------------------