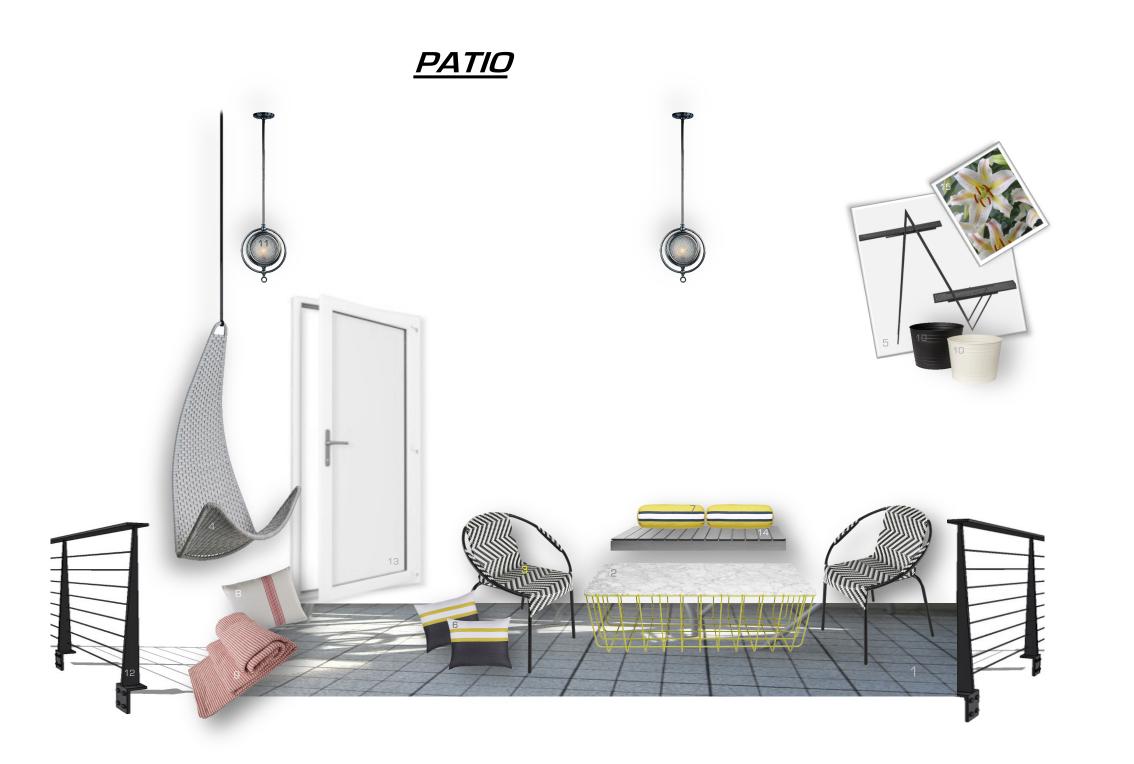

Product/Image Details for Ref IDs 1 – 15 on Page 26

|                                |                          | Product/In                                                                                                                                      | nage Details: <u>PA</u>                       | 1 <i>TIO</i>                                                                |                                         |
|--------------------------------|--------------------------|-------------------------------------------------------------------------------------------------------------------------------------------------|-----------------------------------------------|-----------------------------------------------------------------------------|-----------------------------------------|
| CATEGORY                       | Ref ID<br>within<br>room | PRODUCT/IMAGE NAME                                                                                                                              | SOURCE                                        | CROSS-REFERENCE<br>DRAWING(S)                                               | CROSS-REFERENCE<br>SPECIFICATION(S)     |
| FLOORING                       | 1                        | Granite Deck Tiles in Bright Grey                                                                                                               | Kandy Flooring (2013)                         | (D3) Flooring – Ground<br>Floor<br>(D1) Furnishing Layout –<br>Ground Floor | (S1) Flooring, Section 6                |
| WALLS                          | N/A                      | Dulux Brand Paint, Off-white (Not<br>specifically shown, white background<br>sufficient for illustration purposes.                              | Dulux (2013)                                  | (D5) Painter/Decorator/<br>Installer – Ground Floor                         | [S2] Painter/Decorator ,<br>Section 14  |
| FURNITURE                      | 2                        | Scamp Large Table                                                                                                                               | Blu Dot (2013)                                | (D1) Furnishing Layout –<br>Ground Floor                                    | N/A                                     |
|                                | 3                        | Zebra Armchair RIO                                                                                                                              | Maisons du Monde<br>(2013)                    |                                                                             |                                         |
|                                | 4                        | Svinga Hanging Seat by T Christensen/K<br>Legaard                                                                                               | IKEA (2013)                                   | -                                                                           |                                         |
| SMALLER<br>FURNISHINGS/        | 5                        | Angled Plant Stand                                                                                                                              | CB2 (2013)                                    | (D1) Furnishing Layout –<br>Ground Floor                                    | N/A                                     |
| ACCESSORIES                    | 6                        | Kahiki Cushion Cover Grey - White – Lime<br>by Lina Forlino                                                                                     | The Conran Shop<br>(2013)                     | N/A                                                                         |                                         |
|                                | 7                        | Bolster Cushion Cover by Lino Forlino                                                                                                           | The Conran Shop<br>(2013)                     | (D1) Furnishing Layout –<br>Ground Floor                                    |                                         |
|                                | 8                        | Red Stripe Contrast Cushion by Linum                                                                                                            | Eggcup and Blanket<br>Interiors (2013)        | N/A                                                                         |                                         |
|                                | 9                        | Ticking Stripe Blanket                                                                                                                          | Brahms Mount (2013)                           |                                                                             |                                         |
|                                | 10                       | Socker Plant Pot by Sarah Fager                                                                                                                 | IKEA (2013)                                   | -                                                                           |                                         |
| LIGHTING                       | 11                       | Nautilus Outdoor Pendant                                                                                                                        | Troy Lighting (2013)                          | (D16) Reflected Ceiling<br>Plan – Ground Floor                              | (S6) Lighting/Electrical, Section<br>14 |
| OTHER IMAGES<br>(not of actual | 12                       | 3D Model of Modern metal cable railing<br>(used to help concept illustration)                                                                   | Stewart, D (n. d.)                            | N/A                                                                         | N/A                                     |
| products<br>specified)         | 13                       | Casement Door (used to help in visualizing the space)                                                                                           | Double Glazed Windows<br>and Doors Pty (2013) | -                                                                           |                                         |
|                                | 14                       | Landscape example by Zeterre Design<br>(extracted seating image used to illustrate<br>concept for custom built wall-supported<br>outdoor bench) | Houzz (2013)                                  | (D1) Furnishing Layout –<br>Ground Floor                                    |                                         |
|                                | 15                       | Oriental Lily Garden Party (used to help concept illustration)                                                                                  | Van Engelen (2013)                            | N/A                                                                         |                                         |