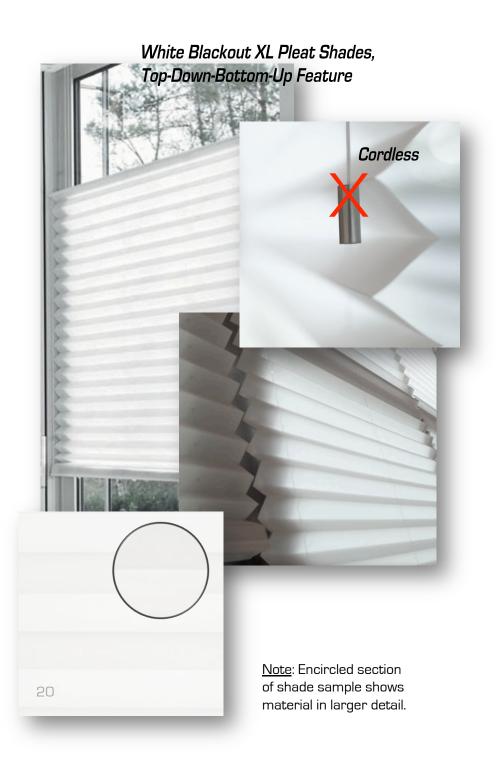

# PLAYROOM WINDOW TREATMENT

Product/Image Details for Ref ID 19 on Page 18

| Product/Image Details: <u>PLAYROOM</u> |                          |                                                                                                                     |                                          |                                                                           |                                        |  |  |
|----------------------------------------|--------------------------|---------------------------------------------------------------------------------------------------------------------|------------------------------------------|---------------------------------------------------------------------------|----------------------------------------|--|--|
| CATEGORY                               | Ref ID<br>within<br>room | PRODUCT/IMAGE NAME                                                                                                  | SOURCE                                   | CROSS-REFERENCE<br>DRAWING(S)                                             | CROSS-REFERENCE<br>SPECIFICATION(S)    |  |  |
| FLOORING                               | 1                        | Hard Maple Edmonton Engineered Hardwood<br>Flooring:<br>A. Product info<br>B. Interior application image            | A. Kahrs (2014)<br>B. AlisaParket (2010) | (D3) Flooring – Ground Floor,<br>(D1) Furnishing Layout –<br>Ground Floor | (S1) Flooring, Section 2               |  |  |
|                                        | 2                        | Pixel Rug                                                                                                           | Piodao Group (2013)                      | (D1) Furnishing Layout –<br>Ground Floor                                  | N/A                                    |  |  |
| WALL<br>TREATMENTS                     | N/A                      | Water-based paint, Off-white (Not specifically<br>shown, white background sufficient for<br>illustration purposes.) | Dulux (2013)                             | (D5) Painter/Decorator/<br>Installer – Ground Floor                       | (S2) Painter/Decorator ,<br>Section 6  |  |  |
|                                        | 3                        | Dulux Brand Paint, Chalkboard                                                                                       | Dulux (2013)                             |                                                                           |                                        |  |  |
|                                        | 4                        | Frames Wallpaper by Taylor and Wood                                                                                 | Graham & Brown<br>(2013)                 |                                                                           |                                        |  |  |
| FURNITURE                              | 5                        | Salamandre 5M Corto Bookcase                                                                                        | Nonah! (2013)                            | (D1) Furnishing Layout –<br>Ground Floor                                  | N/A                                    |  |  |
|                                        | 6                        | Salamandre 3M Ted Bookcase                                                                                          | Nonah! (2013)                            |                                                                           |                                        |  |  |
|                                        | 7                        | Guidecraft Nordic Table and Chair Set                                                                               | Hayneedle Inc (2013)                     | -                                                                         |                                        |  |  |
|                                        | 8                        | Modu-licious #3 Storage Unit                                                                                        | Blu Dot (n. d.)                          | -                                                                         |                                        |  |  |
|                                        | 9                        | Kiddie Rocker Couch – Red                                                                                           | Guidecraft (2013)                        |                                                                           |                                        |  |  |
|                                        | 10                       | EKBY VIKTOR/ EKBY KÅNNA Wall shelf                                                                                  | IKEA (2013)                              |                                                                           |                                        |  |  |
| SMALLER<br>FURNISHINGS/                | 11                       | Variegated Pouf                                                                                                     | The Land of Nod (2013)                   | (D1) Furnishing Layout –<br>Ground Floor                                  |                                        |  |  |
| ACCESSORIES                            | 12                       | Face Painted Boxes                                                                                                  | Ferm Living (n. d.)                      |                                                                           |                                        |  |  |
|                                        | 13                       | News Basket                                                                                                         | Studio Verissimo (n. d.)                 |                                                                           |                                        |  |  |
|                                        | 14                       | PLAY EVERYDAY Art Print                                                                                             | Andrea Austoni (2011)                    | N/A                                                                       | 1                                      |  |  |
|                                        | 15                       | CPS Mini Curves 'N' Waves                                                                                           | Anatex Enterprises (n.<br>d.)            | N/A                                                                       | 1                                      |  |  |
| LIGHTING                               | 16                       | PXL – Fredrik Mattson Pendant                                                                                       | Zero (2012)                              | (D16) Reflected Ceiling Plan -<br>Ground Floor                            | (S6) Lighting/Electrical,<br>Section 6 |  |  |
|                                        | 17                       | Anglepoise Duo Maxi Pendant, White Shade,<br>Red Flex                                                               | John Lewis (2013)                        |                                                                           |                                        |  |  |
|                                        | 18                       | JANSJÖ LED clamp spotlight                                                                                          | IKEA (2013)                              | N/A                                                                       | N/A                                    |  |  |
| WINDOW<br>TREATMENTS                   | 19                       | Firenze XL Pleat Shade in White                                                                                     | The Shade Store<br>(2014)                | N/A                                                                       | (S7) Window Treatments,<br>Section 6   |  |  |