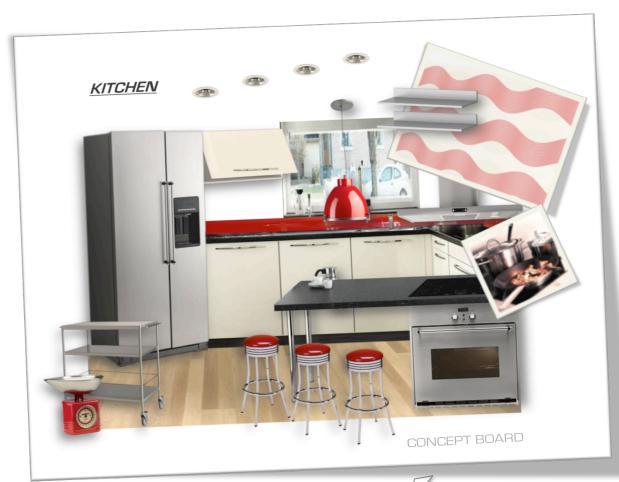

# KITCHEN WINDOW TREATMENT

Product/Image Details for Ref ID 31 on Page 24

|                          | Product/Image Details: <u>KITCHEN</u> |                                                                                                                                                                                |                                             |                                                                                                                                            |                                       |  |  |  |
|--------------------------|---------------------------------------|--------------------------------------------------------------------------------------------------------------------------------------------------------------------------------|---------------------------------------------|--------------------------------------------------------------------------------------------------------------------------------------------|---------------------------------------|--|--|--|
| CATEGORY                 | Ref ID<br>within<br>room              | PRODUCT/IMAGE NAME                                                                                                                                                             | SOURCE                                      | CROSS-REFERENCE DRAWING(S)                                                                                                                 | CROSS-REFERENCE<br>SPECIFICATION(S)   |  |  |  |
| FLOORING                 | 1                                     | Hard Maple Edmonton Engineered Hardwood Flooring:<br>A. Product info<br>B. Interior application image                                                                          | A. Kahrs (2014)<br>B. AlisaParket<br>(2010) | (D3) Flooring – Ground Floor,<br>(D1) Furnishing Layout – Ground Floor                                                                     | (S1) Flooring, Section 2              |  |  |  |
| WALL<br>TREATMENTS       | N/A                                   | Water-based paint, Off-white (Not specifically shown, white background sufficient for illustration purposes.)                                                                  | Dulux (2013)                                | (D5) Painter/Decorator/Installer –<br>Ground Floor                                                                                         | (S2) Painter/Decorator ,<br>Section 8 |  |  |  |
|                          | 23                                    | Whiterock Chameleon backsplash, Moulin Rouge                                                                                                                                   | Altro (2013)                                | (D11) Kitchen Elevation K1<br>(D12) Kitchen Elevation K2                                                                                   | [S4] Kitchen Fitters,<br>Section 10   |  |  |  |
|                          | 2                                     | Motion Wall-covering, Noise in Red                                                                                                                                             | Prime Walls (n .d)                          | (D5) Painter/Decorator/Installer –<br>Ground Floor                                                                                         | (S2) Painter/Decorator ,<br>Section 8 |  |  |  |
| KITCHEN<br>CABINETS and  | 3-8                                   | Base Kitchen Cabinets Akurum/Abstrakt, High-Gloss Cream<br>(representing image)                                                                                                | IKEA (2013)                                 | (D1) Furnishing Layout – Ground Floor                                                                                                      | (S4) Kitchen Fitters,<br>Section 2    |  |  |  |
| SHELVES                  | 9, 10                                 | Wall kitchen cabinets Akurum/Abstrakt, High-Gloss Cream<br>(representing image)                                                                                                |                                             | (D11) Kitchen Elevation K1<br>(D12) Kitchen Elevation K2                                                                                   | (S4) Kitchen Fitters,<br>Section 3    |  |  |  |
|                          | 11                                    | LIMHAMN Wall shelf, stainless steel by Jon Karlsson's                                                                                                                          |                                             |                                                                                                                                            |                                       |  |  |  |
| APPLIANCES and           | 12                                    | DÅTID Refrigerator/freezer, Stainless steel                                                                                                                                    | IKEA (2013)                                 | (D1) Furnishing Layout – Ground Floor,                                                                                                     | (S4) Kitchen Fitters,                 |  |  |  |
| PLUMBING 1               | 13                                    | RENLIG Integrated Dishwasher (not specifically shown on the concept board as it is behind a cover panel)                                                                       |                                             | (D11) Kitchen Elevation K1                                                                                                                 | Section 6, 7                          |  |  |  |
|                          | 14                                    | DÅTID Convection oven, Stainless steel                                                                                                                                         |                                             | (D1) Furnishing Layout – Ground Floor                                                                                                      |                                       |  |  |  |
|                          | 15                                    | NUTID Glass ceramic cooktop, black                                                                                                                                             |                                             |                                                                                                                                            |                                       |  |  |  |
|                          | 16                                    | NUTID HDN SI850 Free-hanging extractor hood, Stainless                                                                                                                         |                                             |                                                                                                                                            |                                       |  |  |  |
|                          | 17, 18                                | BOHOLMEN 1 1/2 bowl inset sink with drainer, Stainless<br>steel (generic image of a stainless steel sink profile shown<br>for illustration, IDs not included on Concept Board) |                                             | (D1) Furnishing Layout – Ground Floor,<br>(D11) Kitchen Elevation K1                                                                       |                                       |  |  |  |
| CUSTOM-SIZED<br>WORKTOP  | 19, 20,<br>21                         | PERSONLIG, made to measure countertop: L-shaped /<br>breakfast bar peninsula, PRÄGEL, black mineral effect<br>(representing image)                                             | IKEA (2013)                                 | (D1) Furnishing Layout – Ground Floor<br>(D11) Kitchen Elevation K1<br>(D12) Kitchen Elevation K2<br>(D1) Furnishing Layout – Ground Floor | (S4) Kitchen Fitters,<br>Section 8, 9 |  |  |  |
|                          | 22                                    | Breakfast bar support legs, VIKA BYSKE, chrome plated                                                                                                                          |                                             |                                                                                                                                            |                                       |  |  |  |
| SMALLER<br>FURNISHINGS / | 24                                    | Vitro Classic Retro Chrome Bar Stool                                                                                                                                           | lvgStores (2013)                            | (D1) Furnishing Layout – Ground Floor                                                                                                      | N/A                                   |  |  |  |
| KITCHENWARE              | 25                                    | FLYTTA Kitchen cart, stainless steel                                                                                                                                           | IKEA (2013)                                 | (D1) Furnishing Layout – Ground Floor,<br>(D12) Kitchen Elevation K2                                                                       |                                       |  |  |  |
|                          | 26                                    | IKEA 365+ 7-piece cookware set, stainless steel                                                                                                                                |                                             | N/A                                                                                                                                        |                                       |  |  |  |
|                          | 27                                    | Typhoon Vintage Red Kitchen Manual Scale                                                                                                                                       | Dove Mill (2013)                            | (D11) Kitchen Elevation K1                                                                                                                 |                                       |  |  |  |
| LIGHTING                 | 28                                    | Siren Pendant Lamp                                                                                                                                                             | CB2 (2013)                                  | (D16) Reflected Ceiling Plan – Ground                                                                                                      | (S6) Lighting/Electrical,             |  |  |  |
|                          | 29                                    | Galaxy Lighting 402CH 4in. Low/Line Voltage Reflector<br>Recessed Lighting Trim, Chrome                                                                                        | Lowe's (2013)                               | Floor                                                                                                                                      | Section 8                             |  |  |  |
|                          | 30                                    | LED Under-cabinet Strip Lights (not specifically shown – very slim profile hidden under the wall cabinets)                                                                     | Super Bright LEDs<br>(2014)                 | (D18) Electrical Plan - Ground Floor                                                                                                       |                                       |  |  |  |
| WINDOW<br>TREATMENTS     | 31                                    | Metal Venetian Blind in Mirror Chrome                                                                                                                                          | Crosby Blinds (2014)                        | [D11] Kitchen Elevation K1                                                                                                                 | (S7) Window<br>Treatments, Section 8  |  |  |  |