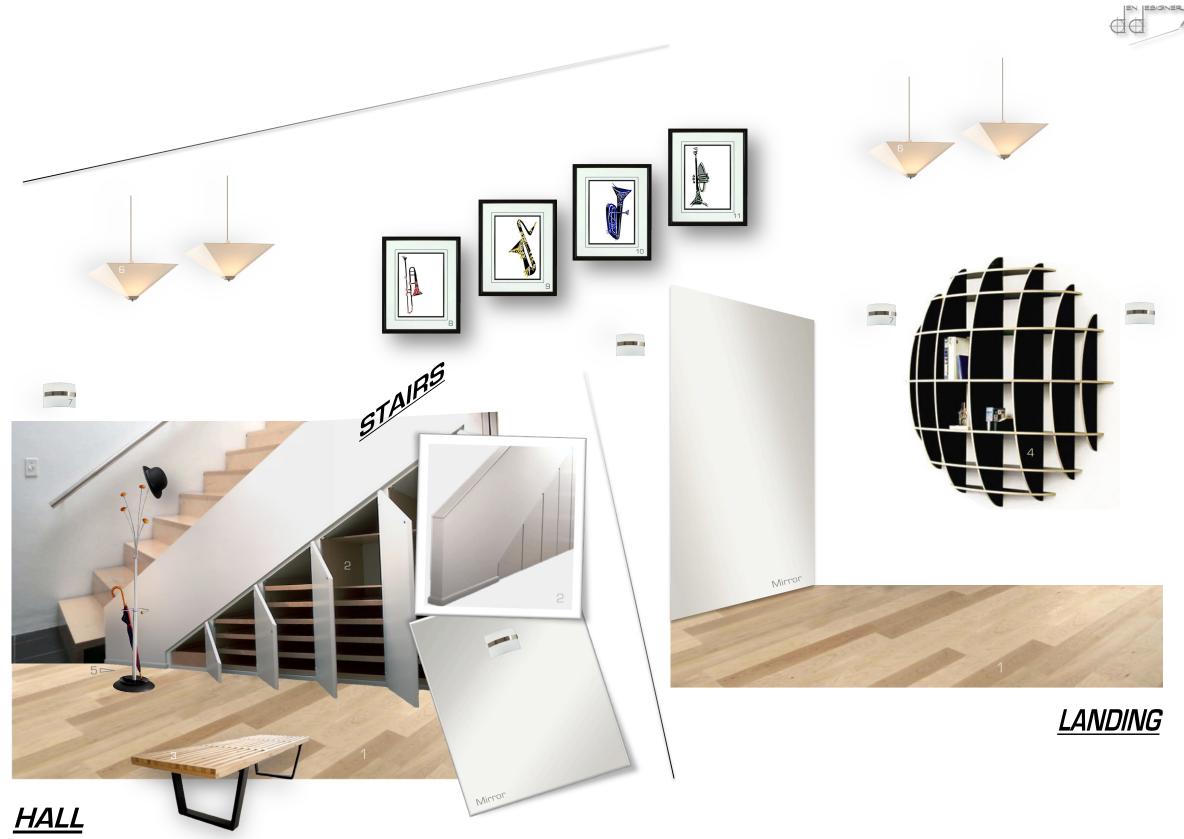

# HALL, STAIRS and LANDING WINDOW TREATMENT

Product/Image Details for Ref ID 12 on Page 6

| CATEGORY               | Ref ID<br>within<br>room | PRODUCT/IMAGE NAME                                                                                                  | SOURCE                                   | CROSS-REFERENCE<br>DRAWING(S)                                                                                                                           | CROSS-REFERENCE<br>SPECIFICATION(S and/or<br>DOCUMENTS(S) |
|------------------------|--------------------------|---------------------------------------------------------------------------------------------------------------------|------------------------------------------|---------------------------------------------------------------------------------------------------------------------------------------------------------|-----------------------------------------------------------|
| FLOORING               | 1                        | Hard Maple Edmonton Engineered<br>Hardwood Flooring:<br>A. Product info<br>B. Interior application image            | A. Kahrs (2014)<br>B. AlisaParket (2010) | (D3) Flooring – Ground<br>Floor, (D4) Flooring – First<br>Floor<br>(D1) Furnishing Layout –<br>Ground Floor, (D2)<br>Furnishing Layout – First<br>Floor | (S1) Flooring, Section 2                                  |
| WALL<br>TREATMENTS     | N/A                      | Water-based paint, Off-white (Not<br>specifically shown, white background<br>sufficient for illustration purposes.) | Dulux (2013)                             | (D5) Painter/Decorator/<br>Installer – Ground Floor,<br>(D6) Painter/Decorator/<br>Installer – First Floor                                              | (S2) Painter/Decorator ,<br>Section 2                     |
| FURNITURE              | 2                        | Under-Stairs Storage Solution - <u>idea for</u><br><u>concept</u>                                                   | Leopoldo Rosati (2013)                   | (D15) Under-Stairs Built-in<br>Storage Concept Elevation                                                                                                | (S8) Under-Stairs Built-in<br>Storage Concept             |
|                        | 3                        | Mid-Century 4FT Nelson Style Platform<br>Bench, Natural                                                             | Interior Trade Furniture<br>(2009)       | (D1) Furnishing Layout –<br>Ground Floor                                                                                                                | N/A                                                       |
|                        | 4                        | Big Jim 175 Shelving Unit                                                                                           | Ellips (n. d.)                           | (D2) Furnishing Layout –<br>First Floor                                                                                                                 |                                                           |
| SMALLER<br>FURNISHINGS | 5                        | Modern coat and umbrella stand                                                                                      | AJ Produkter (2013)                      | (D1) Furnishing Layout –<br>Ground Floor                                                                                                                | N∕A                                                       |
| LIGHTING               | 6                        | Easy-to-fit Ida Uplighter                                                                                           | John Lewis (2013)                        | (D16) Reflected Ceiling Plan<br>– Ground Floor, (D17)<br>Reflected Ceiling Plan –<br>First Floor                                                        | (S6) Lighting/Electrical,<br>Section 2                    |
|                        | 7                        | Nienke Wall Sconce                                                                                                  | YLighting / YDesign<br>Group (2013)      | (D18) Electrical Plan –<br>Ground Floor, (D19)<br>Electrical Plan – First Floor                                                                         |                                                           |
| ART                    | 8                        | Walt Disney Melody Time Horn I Print                                                                                | Lamps Plus (2013)                        | N/A                                                                                                                                                     | N/A                                                       |
|                        | 9                        | Walt Disney Melody Time Horn II Print                                                                               | Lamps Plus (2013)                        | 1                                                                                                                                                       |                                                           |
|                        | 10                       | Walt Disney Melody Time Horn III Print                                                                              | Lamps Plus (2013)                        | 1                                                                                                                                                       |                                                           |
|                        | 11                       | Walt Disney Melody Time Horn IV Print                                                                               | Lamps Plus (2013)                        |                                                                                                                                                         |                                                           |
| WINDOW<br>TREATMENTS   | 12                       | Firenze XL Pleat Shade in White                                                                                     | The Shade Store (2014)                   | N/A                                                                                                                                                     | (S7) Window Treatments,<br>Section 2                      |