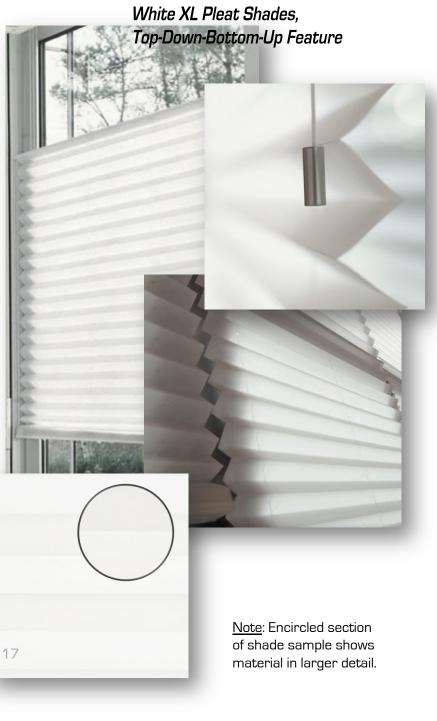

# DINING ROOM WINDOW TREATMENT

Product/Image Details for Ref ID 17 on Page 21

| Product/Image Details: <u>DINING ROOM</u> |                          |                                                                                                                     |                                          |                                                                              |                                        |  |  |  |
|-------------------------------------------|--------------------------|---------------------------------------------------------------------------------------------------------------------|------------------------------------------|------------------------------------------------------------------------------|----------------------------------------|--|--|--|
| CATEGORY                                  | Ref ID<br>within<br>room | PRODUCT/IMAGE NAME                                                                                                  | SOURCE                                   | CROSS-REFERENCE<br>DRAWING(S)                                                | CROSS-REFERENCE<br>SPECIFICATION(S)    |  |  |  |
| FLOORING                                  | 1                        | Hard Maple Edmonton Engineered Hardwood<br>Flooring:<br>A. Product info<br>B. Interior application image            | A. Kahrs (2014)<br>B. AlisaParket (2010) | (D3) Flooring – Ground<br>Floor,<br>(D1) Furnishing Layout –<br>Ground Floor | (S1) Flooring, Section 2               |  |  |  |
| WALL<br>TREATMENTS                        | N/A                      | Water-based paint, Off-white (Not specifically<br>shown, white background sufficient for<br>illustration purposes.) | Dulux (2013)                             | (D5) Painter/Decorator/<br>Installer – Ground Floor                          | (S2) Painter/Decorator ,<br>Section 7  |  |  |  |
|                                           | 2                        | Water-based paint, Pale Yellow                                                                                      | Dulux (2013)                             |                                                                              |                                        |  |  |  |
| FURNITURE                                 | 3                        | Boomerang Black-Grey Sideboard                                                                                      | Fashion for Home (2013)                  | (D1) Furnishing Layout –<br>Ground Floor                                     | N/A                                    |  |  |  |
|                                           | 4                        | IKEA STOCKHOLM, Glass-door cabinet, black                                                                           | IKEA (2013)                              |                                                                              |                                        |  |  |  |
|                                           | 5                        | Design Refinery Dining Table, Flying Vee,<br>Golden Yellow                                                          | Tongue and Groove (n. d.)                | ]                                                                            |                                        |  |  |  |
|                                           | 6                        | Reed Zinc Chair                                                                                                     | CB2 (2013)                               |                                                                              |                                        |  |  |  |
|                                           | 7                        | German 1960s vintage vinyl dining chair                                                                             | Jill Scholes Interior Design<br>(2013)   |                                                                              |                                        |  |  |  |
| DINNERWARE/<br>ACCESSORIES                | 8                        | Radius 16 piece Dinnerware Set                                                                                      | Overstock.com (2013)                     | N/A                                                                          |                                        |  |  |  |
|                                           | 9                        | Linen Napkins by BangBangSheet                                                                                      | Etsy (2013)                              |                                                                              |                                        |  |  |  |
|                                           | 10                       | Barre Pitchers by Simon Pierce                                                                                      | Simon Pierce (2013)                      |                                                                              |                                        |  |  |  |
| LIGHTING                                  | 11                       | Pendant Light, MOONJELLY 510 – LEMON                                                                                | Limpalux (n. d.).                        | (D16) Reflected Ceiling Plan<br>– Ground Floor                               | [S6] Lighting/Electrical,<br>Section 7 |  |  |  |
|                                           | 12                       | Pendant Light, MOONJELLY 510 – WHITE                                                                                | Limpalux (n. d.).                        | ]                                                                            |                                        |  |  |  |
|                                           | 13                       | Tripod Base Floor Lamp                                                                                              | Lamps Plus (2013)                        | (D1) Furnishing Layout –<br>Ground Floor                                     | N/A                                    |  |  |  |
|                                           | 14                       | Possini Clear Glass Tube Mini Pendant Light                                                                         | Lamps Plus (2013)                        | (D16) Reflected Ceiling Plan<br>– Ground Floor                               | [S6] Lighting/Electrical,<br>Section 7 |  |  |  |
|                                           | 15                       | Galaxy Lighting 402CH 4in. Low/Line Voltage<br>Reflector Recessed Lighting Trim, Chrome                             | Lowe's (2013)                            |                                                                              |                                        |  |  |  |
| ART                                       | 16                       | Seed Spheres Art Print                                                                                              | Jo Clark Design (2013)                   | N/A                                                                          | N/A                                    |  |  |  |
| WINDOW<br>TREATMENTS                      | 17                       | Firenze XL Pleat Shade in White                                                                                     | The Shade Store (2014)                   | N/A                                                                          | (S7) Window Treatments<br>Section 7    |  |  |  |