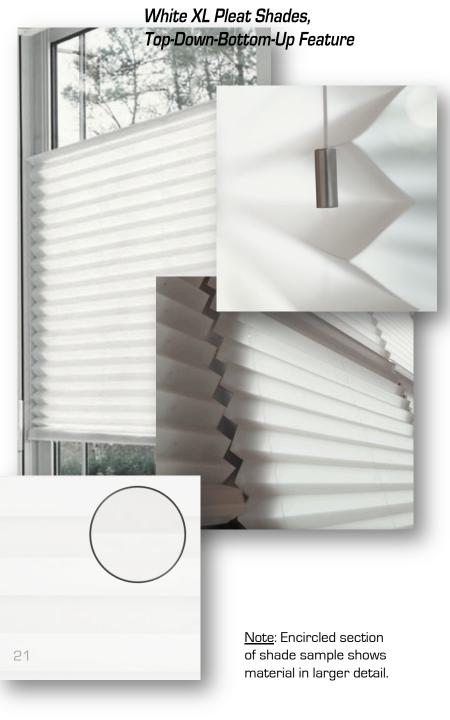

# STUDY WINDOW TREATMENT

Product/Image Details for Ref ID 21 on Page 9

| Product/Image Details: <u>STUDY</u> |                          |                                                                                                                     |                                          |                                                                              |                                        |  |  |
|-------------------------------------|--------------------------|---------------------------------------------------------------------------------------------------------------------|------------------------------------------|------------------------------------------------------------------------------|----------------------------------------|--|--|
| CATEGORY                            | Ref ID<br>within<br>room | PRODUCT/IMAGE NAME                                                                                                  | SOURCE                                   | CROSS-REFERENCE<br>DRAWING(S)                                                | CROSS-REFERENCE<br>SPECIFICATION(S)    |  |  |
| FLOORING                            | 1                        | Hard Maple Edmonton Engineered Hardwood<br>Flooring:<br>A. Product info<br>B. Interior application image            | A. Kahrs (2014)<br>B. AlisaParket (2010) | (D3) Flooring – Ground<br>Floor,<br>(D1) Furnishing Layout –<br>Ground Floor | (S1) Flooring, Section 2               |  |  |
| WALL<br>TREATMENTS                  | N/A                      | Water-based paint, Off-white (Not specifically<br>shown, white background sufficient for<br>illustration purposes.) | Dulux (2013)                             | (D5) Painter/<br>Decorator/Installer –<br>Ground Floor                       | (S2) Painter/Decorator ,<br>Section 3  |  |  |
|                                     | 2                        | Deauville Open Stripe Wallpaper                                                                                     | Fabrics & Papers (n. d.)                 |                                                                              |                                        |  |  |
| FURNITURE                           | 3                        | GALANT Desk combination right, birch veneer                                                                         | IKEA (2013)                              | (D1) Furnishing Layout –                                                     | N/A                                    |  |  |
|                                     | 4                        | Nuans Design Dover Office Chair                                                                                     | AllModernOutlet (2013)                   | Ground Floor                                                                 |                                        |  |  |
| 6                                   | 5                        | GALANT, Storage combination with roll-front,<br>birch veneer                                                        | IKEA (2013)                              |                                                                              |                                        |  |  |
|                                     | 6                        | GALANT, File cabinet, birch veneer                                                                                  | IKEA (2013)                              |                                                                              |                                        |  |  |
|                                     | 7                        | GALANT, Drawer unit on casters, birch veneer                                                                        | IKEA (2013)                              |                                                                              |                                        |  |  |
|                                     | 8                        | GALANT, Wall cabinet with sliding doors, birch veneer                                                               | IKEA (2013)                              |                                                                              |                                        |  |  |
|                                     | 9                        | LACK, Wall shelf, birch effect                                                                                      | IKEA (2013)                              |                                                                              |                                        |  |  |
|                                     | 10                       | Slumber Poufs                                                                                                       | Casalis (n. d.)                          |                                                                              |                                        |  |  |
| SMALLER                             | 11                       | Vintage Western Electric Rotary Telephone                                                                           | Etsy (2013)                              | N/A                                                                          |                                        |  |  |
| FURNISHINGS/                        | 12                       | Blue Scissors                                                                                                       | Deligo (n. d.)                           | -                                                                            |                                        |  |  |
| ACCESSORIES                         | 13                       | Letter Opener Blue Handle, Badash Crystal                                                                           | Design Furnishings (2012)                | -                                                                            |                                        |  |  |
|                                     | 14                       | Wilson Jones Ring Binder                                                                                            | American Paper & Twine Co<br>(n. d.)     | _                                                                            |                                        |  |  |
| LIGHTING                            | 15                       | Foscarini Diesel Tri-p Floor Lamp                                                                                   | AllModernOutlet (2013)                   | (D1) Furnishing Layout –<br>Ground Floor                                     | N/A                                    |  |  |
|                                     | 16                       | Philips Ecomoods Ceiling Light                                                                                      | AllModernOutlet (2013)                   | (D16) Reflected Ceiling<br>Plan – Ground Floor                               | (S6) Lighting/Electrical,<br>Section 3 |  |  |
|                                     | 17                       | GRUNDTAL Spotlight, nickel plated                                                                                   | IKEA (2013)                              | N/A                                                                          |                                        |  |  |
|                                     | 18                       | Trapeze LED Large Table Light                                                                                       | Light&Contrast (n. d.)                   | N/A                                                                          | N/A                                    |  |  |
| ART                                 | 19                       | Blue Amoeba Art Glass                                                                                               | OpOrb.com (2012)                         | N/A                                                                          | N/A                                    |  |  |
|                                     | 20                       | Blue Spark 01, By James Hartley and Tom<br>Sutton                                                                   | Art Office (n. d.)                       |                                                                              |                                        |  |  |
| WINDOW<br>TREATMENTS                | 21                       | Firenze XL Pleat Shade in White                                                                                     | The Shade Store (2014)                   | N/A                                                                          | (S7) Window Treatments,<br>Section 3   |  |  |