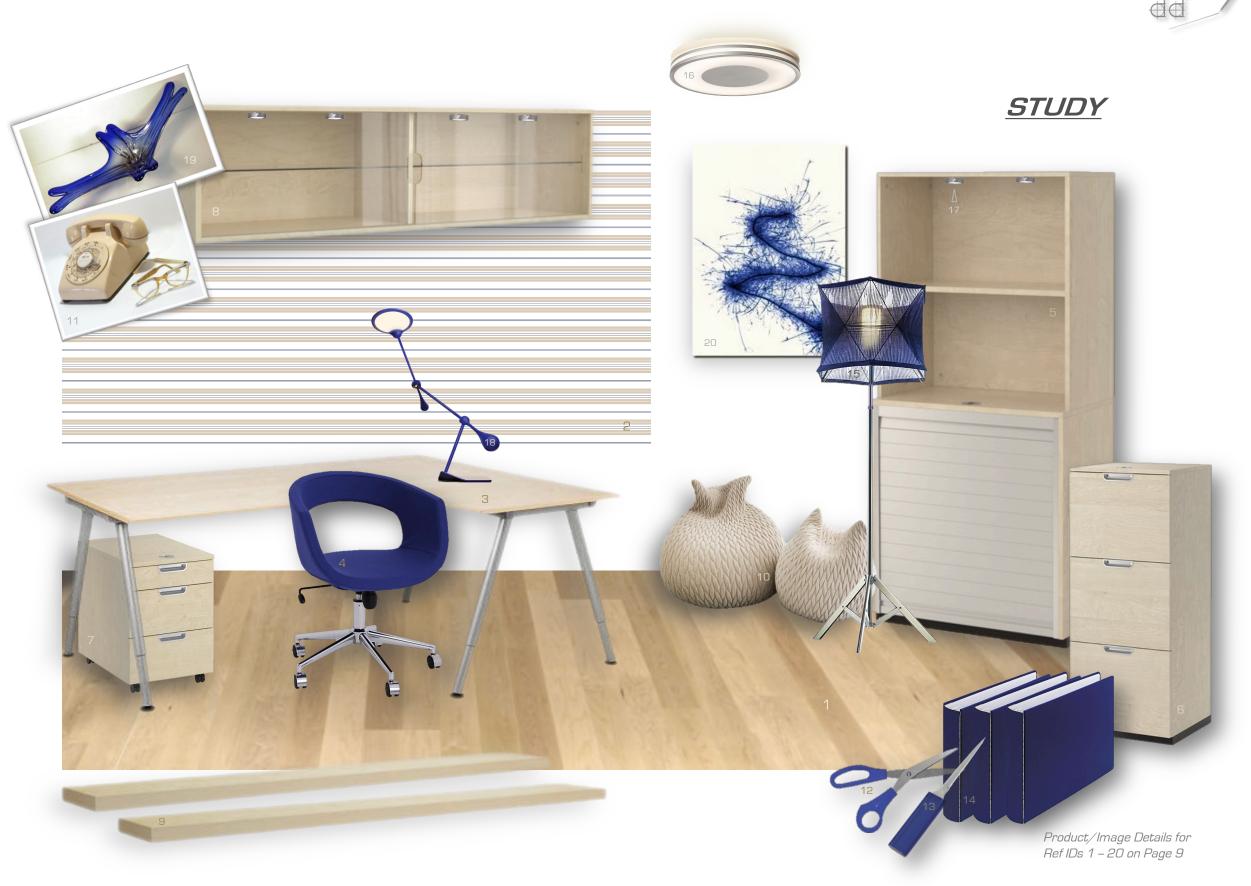

# STUDY WINDOW TREATMENT

Product/Image Details for Ref ID 21 on Page 9

| Product/Image Details: <u>STUDY</u> |                          |                                                                                                                     |                                          |                                                                              |                                        |  |  |
|-------------------------------------|--------------------------|---------------------------------------------------------------------------------------------------------------------|------------------------------------------|------------------------------------------------------------------------------|----------------------------------------|--|--|
| CATEGORY                            | Ref ID<br>within<br>room | PRODUCT/IMAGE NAME                                                                                                  | SOURCE                                   | CROSS-REFERENCE<br>DRAWING(S)                                                | CROSS-REFERENCE<br>SPECIFICATION(S)    |  |  |
| FLOORING                            | 1                        | Hard Maple Edmonton Engineered Hardwood<br>Flooring:<br>A. Product info<br>B. Interior application image            | A. Kahrs (2014)<br>B. AlisaParket (2010) | (D3) Flooring – Ground<br>Floor,<br>(D1) Furnishing Layout –<br>Ground Floor | (S1) Flooring, Section 2               |  |  |
| WALL<br>TREATMENTS                  | N/A                      | Water-based paint, Off-white (Not specifically<br>shown, white background sufficient for<br>illustration purposes.) | Dulux (2013)                             | (D5) Painter/<br>Decorator/Installer –<br>Ground Floor                       | (S2) Painter/Decorator ,<br>Section 3  |  |  |
|                                     | 2                        | Deauville Open Stripe Wallpaper                                                                                     | Fabrics & Papers (n. d.)                 |                                                                              |                                        |  |  |
| FURNITURE                           | 3                        | GALANT Desk combination right, birch veneer                                                                         | IKEA (2013)                              | (D1) Furnishing Layout –                                                     | N/A                                    |  |  |
|                                     | 4                        | Nuans Design Dover Office Chair                                                                                     | AllModernOutlet (2013)                   | Ground Floor                                                                 |                                        |  |  |
| 6                                   | 5                        | GALANT, Storage combination with roll-front,<br>birch veneer                                                        | IKEA (2013)                              |                                                                              |                                        |  |  |
|                                     | 6                        | GALANT, File cabinet, birch veneer                                                                                  | IKEA (2013)                              |                                                                              |                                        |  |  |
|                                     | 7                        | GALANT, Drawer unit on casters, birch veneer                                                                        | IKEA (2013)                              |                                                                              |                                        |  |  |
|                                     | 8                        | GALANT, Wall cabinet with sliding doors, birch veneer                                                               | IKEA (2013)                              |                                                                              |                                        |  |  |
|                                     | 9                        | LACK, Wall shelf, birch effect                                                                                      | IKEA (2013)                              |                                                                              |                                        |  |  |
|                                     | 10                       | Slumber Poufs                                                                                                       | Casalis (n. d.)                          |                                                                              |                                        |  |  |
| SMALLER                             | 11                       | Vintage Western Electric Rotary Telephone                                                                           | Etsy (2013)                              | N/A                                                                          |                                        |  |  |
| FURNISHINGS/                        | 12                       | Blue Scissors                                                                                                       | Deligo (n. d.)                           | -                                                                            |                                        |  |  |
| ACCESSORIES                         | 13                       | Letter Opener Blue Handle, Badash Crystal                                                                           | Design Furnishings (2012)                | -                                                                            |                                        |  |  |
|                                     | 14                       | Wilson Jones Ring Binder                                                                                            | American Paper & Twine Co<br>(n. d.)     | _                                                                            |                                        |  |  |
| LIGHTING                            | 15                       | Foscarini Diesel Tri-p Floor Lamp                                                                                   | AllModernOutlet (2013)                   | (D1) Furnishing Layout –<br>Ground Floor                                     | N/A                                    |  |  |
|                                     | 16                       | Philips Ecomoods Ceiling Light                                                                                      | AllModernOutlet (2013)                   | (D16) Reflected Ceiling<br>Plan – Ground Floor                               | (S6) Lighting/Electrical,<br>Section 3 |  |  |
|                                     | 17                       | GRUNDTAL Spotlight, nickel plated                                                                                   | IKEA (2013)                              | N/A                                                                          |                                        |  |  |
|                                     | 18                       | Trapeze LED Large Table Light                                                                                       | Light&Contrast (n. d.)                   | N/A                                                                          | N/A                                    |  |  |
| ART                                 | 19                       | Blue Amoeba Art Glass                                                                                               | OpOrb.com (2012)                         | N/A                                                                          | N/A                                    |  |  |
|                                     | 20                       | Blue Spark 01, By James Hartley and Tom<br>Sutton                                                                   | Art Office (n. d.)                       |                                                                              |                                        |  |  |
| WINDOW<br>TREATMENTS                | 21                       | Firenze XL Pleat Shade in White                                                                                     | The Shade Store (2014)                   | N/A                                                                          | (S7) Window Treatments,<br>Section 3   |  |  |