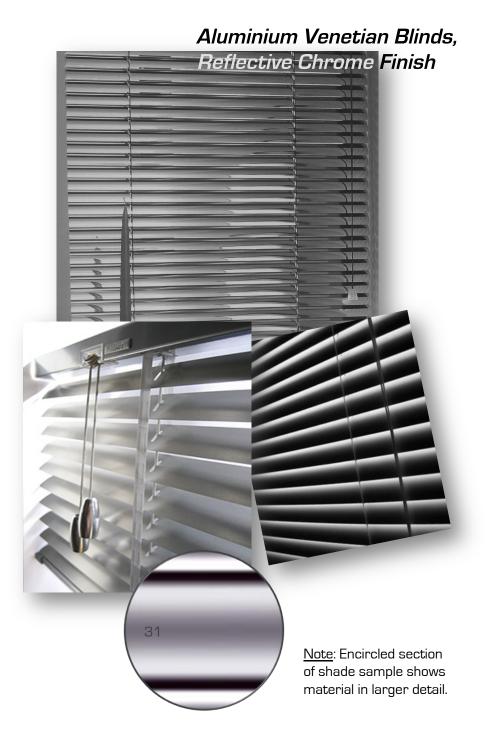

# KITCHEN WINDOW TREATMENT

Product/Image Details for Ref ID 31 on Page 24

|                          | Product/Image Details: <u>KITCHEN</u> |                                                                                                                                                                                |                                             |                                                                                                                                            |                                       |  |  |  |
|--------------------------|---------------------------------------|--------------------------------------------------------------------------------------------------------------------------------------------------------------------------------|---------------------------------------------|--------------------------------------------------------------------------------------------------------------------------------------------|---------------------------------------|--|--|--|
| CATEGORY                 | Ref ID<br>within<br>room              | PRODUCT/IMAGE NAME                                                                                                                                                             | SOURCE                                      | CROSS-REFERENCE DRAWING(S)                                                                                                                 | CROSS-REFERENCE<br>SPECIFICATION(S)   |  |  |  |
| FLOORING                 | 1                                     | Hard Maple Edmonton Engineered Hardwood Flooring:<br>A. Product info<br>B. Interior application image                                                                          | A. Kahrs (2014)<br>B. AlisaParket<br>(2010) | (D3) Flooring – Ground Floor,<br>(D1) Furnishing Layout – Ground Floor                                                                     | (S1) Flooring, Section 2              |  |  |  |
| WALL<br>TREATMENTS       | N/A                                   | Water-based paint, Off-white (Not specifically shown, white background sufficient for illustration purposes.)                                                                  | Dulux (2013)                                | (D5) Painter/Decorator/Installer –<br>Ground Floor                                                                                         | (S2) Painter/Decorator ,<br>Section 8 |  |  |  |
|                          | 23                                    | Whiterock Chameleon backsplash, Moulin Rouge                                                                                                                                   | Altro (2013)                                | (D11) Kitchen Elevation K1<br>(D12) Kitchen Elevation K2                                                                                   | [S4] Kitchen Fitters,<br>Section 10   |  |  |  |
|                          | 2                                     | Motion Wall-covering, Noise in Red                                                                                                                                             | Prime Walls (n .d)                          | (D5) Painter/Decorator/Installer –<br>Ground Floor                                                                                         | (S2) Painter/Decorator ,<br>Section 8 |  |  |  |
| KITCHEN<br>CABINETS and  | 3-8                                   | Base Kitchen Cabinets Akurum/Abstrakt, High-Gloss Cream<br>(representing image)                                                                                                | IKEA (2013)                                 | (D1) Furnishing Layout – Ground Floor                                                                                                      | (S4) Kitchen Fitters,<br>Section 2    |  |  |  |
| SHELVES                  | 9, 10                                 | Wall kitchen cabinets Akurum/Abstrakt, High-Gloss Cream<br>(representing image)                                                                                                |                                             | (D11) Kitchen Elevation K1<br>(D12) Kitchen Elevation K2                                                                                   | (S4) Kitchen Fitters,<br>Section 3    |  |  |  |
|                          | 11                                    | LIMHAMN Wall shelf, stainless steel by Jon Karlsson's                                                                                                                          |                                             |                                                                                                                                            |                                       |  |  |  |
| APPLIANCES and           | 12                                    | DÅTID Refrigerator/freezer, Stainless steel                                                                                                                                    | IKEA (2013)                                 | (D1) Furnishing Layout – Ground Floor,                                                                                                     | (S4) Kitchen Fitters,                 |  |  |  |
| PLUMBING 1               | 13                                    | RENLIG Integrated Dishwasher (not specifically shown on the concept board as it is behind a cover panel)                                                                       |                                             | (D11) Kitchen Elevation K1                                                                                                                 | Section 6, 7                          |  |  |  |
|                          | 14                                    | DÅTID Convection oven, Stainless steel                                                                                                                                         |                                             | (D1) Furnishing Layout – Ground Floor                                                                                                      |                                       |  |  |  |
|                          | 15                                    | NUTID Glass ceramic cooktop, black                                                                                                                                             |                                             |                                                                                                                                            |                                       |  |  |  |
|                          | 16                                    | NUTID HDN SI850 Free-hanging extractor hood, Stainless                                                                                                                         |                                             |                                                                                                                                            |                                       |  |  |  |
|                          | 17, 18                                | BOHOLMEN 1 1/2 bowl inset sink with drainer, Stainless<br>steel (generic image of a stainless steel sink profile shown<br>for illustration, IDs not included on Concept Board) |                                             | (D1) Furnishing Layout – Ground Floor,<br>(D11) Kitchen Elevation K1                                                                       |                                       |  |  |  |
| CUSTOM-SIZED<br>WORKTOP  | 19, 20,<br>21                         | PERSONLIG, made to measure countertop: L-shaped /<br>breakfast bar peninsula, PRÄGEL, black mineral effect<br>(representing image)                                             | IKEA (2013)                                 | (D1) Furnishing Layout – Ground Floor<br>(D11) Kitchen Elevation K1<br>(D12) Kitchen Elevation K2<br>(D1) Furnishing Layout – Ground Floor | (S4) Kitchen Fitters,<br>Section 8, 9 |  |  |  |
|                          | 22                                    | Breakfast bar support legs, VIKA BYSKE, chrome plated                                                                                                                          |                                             |                                                                                                                                            |                                       |  |  |  |
| SMALLER<br>FURNISHINGS / | 24                                    | Vitro Classic Retro Chrome Bar Stool                                                                                                                                           | lvgStores (2013)                            | (D1) Furnishing Layout – Ground Floor                                                                                                      | N/A                                   |  |  |  |
| KITCHENWARE              | 25                                    | FLYTTA Kitchen cart, stainless steel                                                                                                                                           | IKEA (2013)                                 | (D1) Furnishing Layout – Ground Floor,<br>(D12) Kitchen Elevation K2                                                                       |                                       |  |  |  |
|                          | 26                                    | IKEA 365+ 7-piece cookware set, stainless steel                                                                                                                                |                                             | N/A                                                                                                                                        |                                       |  |  |  |
|                          | 27                                    | Typhoon Vintage Red Kitchen Manual Scale                                                                                                                                       | Dove Mill (2013)                            | (D11) Kitchen Elevation K1                                                                                                                 |                                       |  |  |  |
| LIGHTING                 | 28                                    | Siren Pendant Lamp                                                                                                                                                             | CB2 (2013)                                  | (D16) Reflected Ceiling Plan – Ground                                                                                                      | (S6) Lighting/Electrical,             |  |  |  |
|                          | 29                                    | Galaxy Lighting 402CH 4in. Low/Line Voltage Reflector<br>Recessed Lighting Trim, Chrome                                                                                        | Lowe's (2013)                               | Floor                                                                                                                                      | Section 8                             |  |  |  |
|                          | 30                                    | LED Under-cabinet Strip Lights (not specifically shown – very slim profile hidden under the wall cabinets)                                                                     | Super Bright LEDs<br>(2014)                 | (D18) Electrical Plan - Ground Floor                                                                                                       |                                       |  |  |  |
| WINDOW<br>TREATMENTS     | 31                                    | Metal Venetian Blind in Mirror Chrome                                                                                                                                          | Crosby Blinds (2014)                        | [D11] Kitchen Elevation K1                                                                                                                 | (S7) Window<br>Treatments, Section 8  |  |  |  |