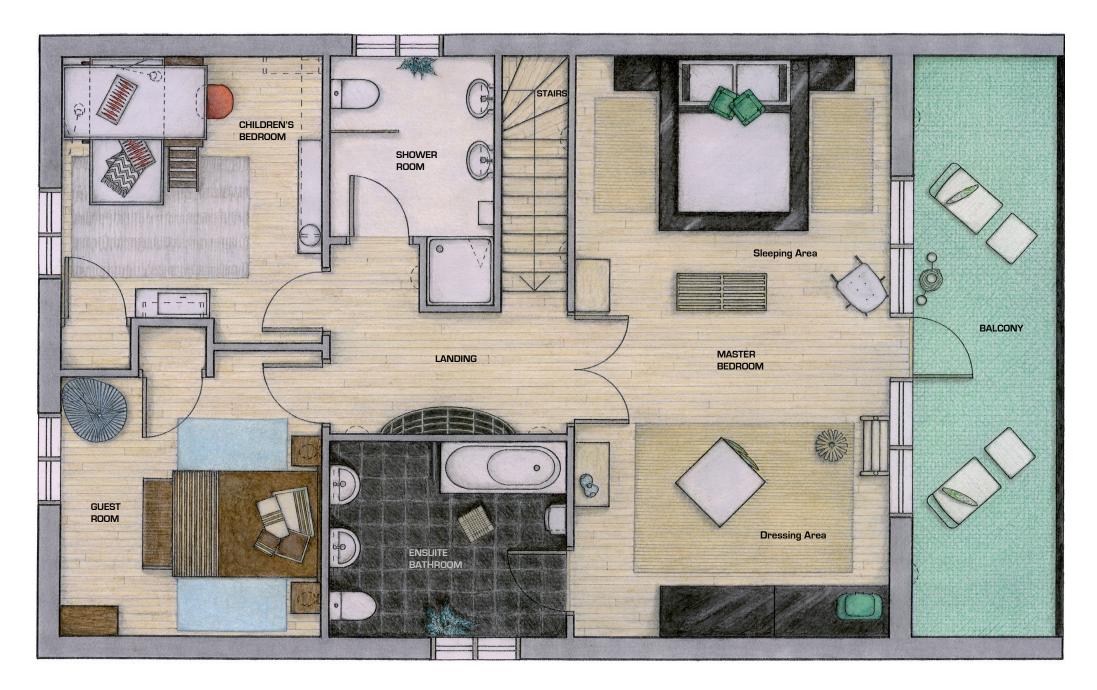

#### Notes:

1. This drawing is shown with correct proportions, although not to its original scale. Image copied here to provide a quick reference point while viewing the concept boards for this floor level and has been adjusted in size to fit this presentation format. Please see [D8] RenderedFurnishingLayout - First Floor, jpeg for the original scaled version.

2. Drawing rendered to reflect the true colours of the furnishing elements. However, exact colour appearances may vary from monitor to monitor, and upon printing.