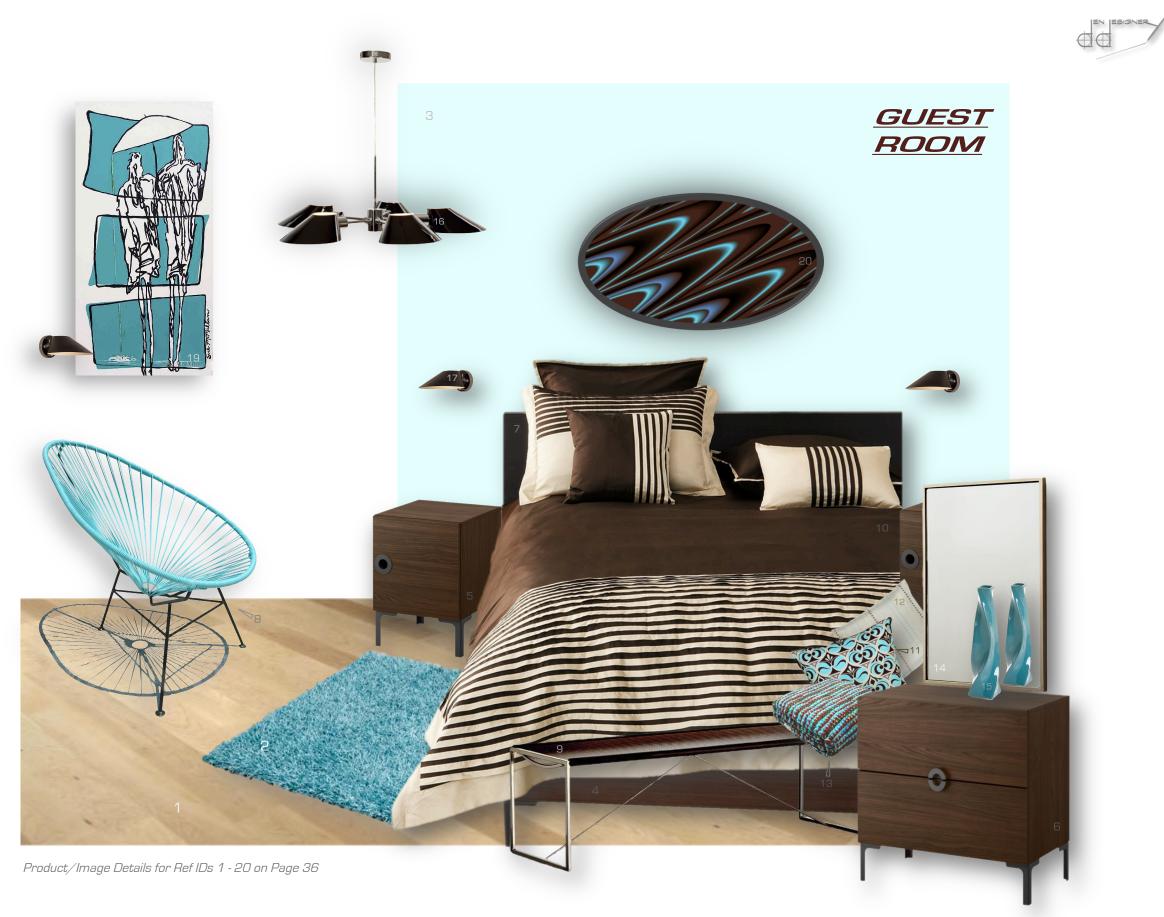

# SITTING ROOM WINDOW TREATMENT

|                             |                          | -                                                                                                                | age Details: <u>SITTING ROOM</u>                                                   |                                                                                        |                                        |
|-----------------------------|--------------------------|------------------------------------------------------------------------------------------------------------------|------------------------------------------------------------------------------------|----------------------------------------------------------------------------------------|----------------------------------------|
| CATEGORY                    | Ref ID<br>within<br>room | PRODUCT/IMAGE NAME                                                                                               | SOURCE                                                                             | CROSS-REFERENCE DRAWING(S)                                                             | CROSS-REFERENCE<br>SPECIFICATION(S)    |
| FLOORING                    | 1                        | Hard Maple Edmonton Engineered Hardwood Flooring:<br>A. Product info<br>B. Interior application image            | A. Kahrs (2014)<br>B. AlisaParket (2010)                                           | (D3) Flooring – Ground Floor<br>(D1) Furnishing Layout – Ground Floor                  | (S1) Flooring, Section 2               |
|                             | 2                        | Sweater Weather FLORug F12PW                                                                                     | FLOR (n. d.)                                                                       | (D1) Furnishing Layout – Ground Floor                                                  | N/A                                    |
| WALL TREATMENTS             | N/A                      | Water-based paint, Off-white (Not specifically shown,<br>white background sufficient for illustration purposes.) | Dulux (2013)                                                                       | (D5) Painter/Decorator/Installer –<br>Ground Floor                                     | (S2) Painter/Decorator ,<br>Section 5  |
|                             | 3                        | PowerPole Wall Sticker by Ferm Living                                                                            | YLiving/ YDesign Group (2013)                                                      | (D9) Sitting Room Elevation SR1<br>(D10) Sitting Room Elevation SR2                    |                                        |
|                             | 4                        | Splashes 3D Wall Panels                                                                                          | WallArt (2013)                                                                     | (D5) Painter/Decorator/Installer –<br>Ground Floor<br>(D10) Sitting Room Elevation SR2 |                                        |
| FURNITURE                   | 5                        | BESTÅ / FRAMSTÅ storage combination                                                                              | IKEA (2013)                                                                        | (D1) Furnishing Layout – Ground Floor<br>(D9) Sitting Room Elevation SR1               | N/A                                    |
|                             | 6                        | Dino Coffee Table                                                                                                | InStyle Home & Rugs (2013)                                                         | (D1) Furnishing Layout – Ground Floor                                                  | ]                                      |
|                             | 7                        | Cloe chair – fabric, inspired by the Nelson Coconut Chair                                                        | KMP Furniture (2013)                                                               | -                                                                                      |                                        |
|                             | 8                        | Murphy Sofa in Indigo                                                                                            | Room & Board (2013)                                                                | (D1) Furnishing Layout – Ground Floor                                                  | -                                      |
|                             | 9                        | Sparkle Mirrored side table                                                                                      | Habitat (2013)                                                                     | (D10) Sitting Room Elevation SR2                                                       |                                        |
|                             | 10                       | Plissee Sideboard:<br>A. Product Info<br>B. Image                                                                | A. Anne Boenisch (2012)<br>B. Freshhome – Design & Architecture Magazine<br>(2013) | (D1) Furnishing Layout – Ground Floor<br>(D9) Sitting Room Elevation SR1               |                                        |
|                             | 11                       | Pulseline Shelf                                                                                                  | Salomonsen Design (2007)                                                           | (D1) Furnishing Layout – Ground Floor<br>(D10) Sitting Room Elevation SR2              | -                                      |
| SMALLER                     | 12                       | Multi Bargello Waves Throw Pillow                                                                                | Jonathan Adler (2013)                                                              | (D1) Furnishing Layout – Ground Floor                                                  | N/A                                    |
| FURNISHINGS/<br>ACCESSORIES | 13                       | Pintura Pastels Pillow                                                                                           | Crate and Barrel (2013)                                                            | (D10) Sitting Room Elevation SR2                                                       | -                                      |
|                             | 14                       | Organic Cotton Knit Blanket                                                                                      | Design Within Reach (2013)                                                         | N/A                                                                                    |                                        |
|                             | 15                       | Round Rainbow Edge Silent Decorative Wall Clock                                                                  | Hibillion Corp (2012)                                                              | 1                                                                                      |                                        |
|                             | 16                       | Alvar Aalto Finlandia Vase                                                                                       | AllModern (2013)                                                                   | 7                                                                                      |                                        |
|                             | 17                       | Vitra Design Museum Eames House Bird Figurine                                                                    | Wayfair (2013)                                                                     | (D9) Sitting Room Elevation SR1                                                        |                                        |
|                             | 18                       | Orrefors Drop Pen Holder                                                                                         | AllModern (2013)                                                                   | N/A                                                                                    |                                        |
|                             | 19                       | 10 Minute Timer                                                                                                  | John Lewis (2013)                                                                  |                                                                                        |                                        |
|                             | 20                       | Geometric Pyramid Sculptures                                                                                     | Etsy (2013)                                                                        |                                                                                        |                                        |
|                             | 21                       | Tangent Duo Walnut AM/FM Retro Style Radio                                                                       | Tangent A/S (n. d.)                                                                | 1                                                                                      |                                        |
|                             | 22                       | Miraguama Palm Tree                                                                                              | Real Palm Tree – The Palm Tree Store (2013)                                        | (D1) Furnishing Layout – Ground Floor                                                  |                                        |
|                             | 23                       | KARDEMUMMA Plant Pot                                                                                             | IKEA (2013)                                                                        | 1                                                                                      |                                        |
| LIGHTING                    | 24                       | Heavy Guy Chandelier in Black                                                                                    | Bobby Berk Home (2013)                                                             | (D16) Reflected Ceiling Plan – Ground<br>Floor                                         | (S6) Lighting/Electrical,<br>Section 5 |
|                             | 25                       | TIVED LED Floor Lamp                                                                                             | IKEA (2013)                                                                        | (D1) Furnishing Layout – Ground Floor                                                  | N/A                                    |
|                             | 26                       | Anglepoise Floor Lamp in Green                                                                                   | John Lewis (2013)                                                                  | 7                                                                                      |                                        |
|                             | 27                       | Inez Metal Table Lamp                                                                                            | Habitat (2013)                                                                     | 1                                                                                      |                                        |
| ART                         | 28                       | J35 Wall Art                                                                                                     | Innovative Walls (2013)                                                            | N/A                                                                                    |                                        |
| WINDOW<br>TREATMENTS        | 29                       | Firenze XL Pleat Shade in White                                                                                  | The Shade Store (2014)                                                             | N/A                                                                                    | (S7) Window Treatments<br>Section 5    |