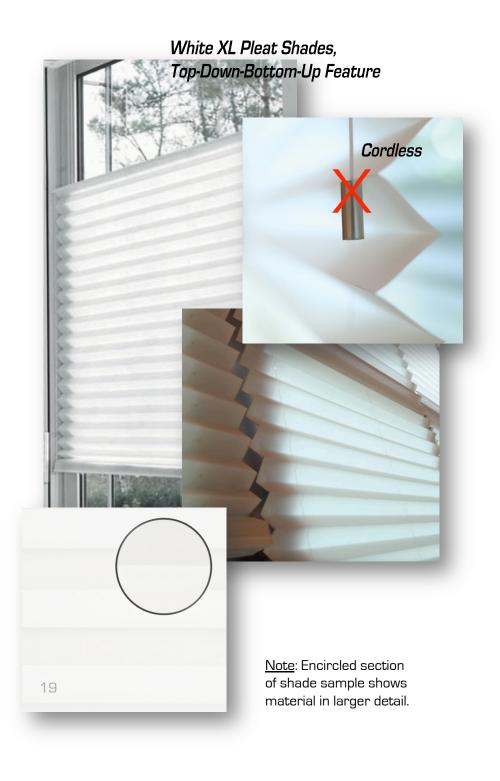

# PLAYROOM WINDOW TREATMENT

Product/Image Details for Ref ID 19 on Page 18

| Product/Image Details: <u>PLAYROOM</u> |                          |                                                                                                                     |                                          |                                                                           |                                        |  |  |
|----------------------------------------|--------------------------|---------------------------------------------------------------------------------------------------------------------|------------------------------------------|---------------------------------------------------------------------------|----------------------------------------|--|--|
| CATEGORY                               | Ref ID<br>within<br>room | PRODUCT/IMAGE NAME                                                                                                  | SOURCE                                   | CROSS-REFERENCE<br>DRAWING(S)                                             | CROSS-REFERENCE<br>SPECIFICATION(S)    |  |  |
| FLOORING                               | 1                        | Hard Maple Edmonton Engineered Hardwood<br>Flooring:<br>A. Product info<br>B. Interior application image            | A. Kahrs (2014)<br>B. AlisaParket (2010) | (D3) Flooring – Ground Floor,<br>(D1) Furnishing Layout –<br>Ground Floor | (S1) Flooring, Section 2               |  |  |
|                                        | 2                        | Pixel Rug                                                                                                           | Piodao Group (2013)                      | (D1) Furnishing Layout –<br>Ground Floor                                  | N/A                                    |  |  |
| WALL<br>TREATMENTS                     | N/A                      | Water-based paint, Off-white (Not specifically<br>shown, white background sufficient for<br>illustration purposes.) | Dulux (2013)                             | (D5) Painter/Decorator/<br>Installer – Ground Floor                       | (S2) Painter/Decorator ,<br>Section 6  |  |  |
|                                        | 3                        | Dulux Brand Paint, Chalkboard                                                                                       | Dulux (2013)                             |                                                                           |                                        |  |  |
|                                        | 4                        | Frames Wallpaper by Taylor and Wood                                                                                 | Graham & Brown<br>(2013)                 |                                                                           |                                        |  |  |
| FURNITURE                              | 5                        | Salamandre 5M Corto Bookcase                                                                                        | Nonah! (2013)                            | (D1) Furnishing Layout –<br>Ground Floor                                  | N/A                                    |  |  |
|                                        | 6                        | Salamandre 3M Ted Bookcase                                                                                          | Nonah! (2013)                            |                                                                           |                                        |  |  |
|                                        | 7                        | Guidecraft Nordic Table and Chair Set                                                                               | Hayneedle Inc (2013)                     | -                                                                         |                                        |  |  |
|                                        | 8                        | Modu-licious #3 Storage Unit                                                                                        | Blu Dot (n. d.)                          | -                                                                         |                                        |  |  |
|                                        | 9                        | Kiddie Rocker Couch – Red                                                                                           | Guidecraft (2013)                        |                                                                           |                                        |  |  |
|                                        | 10                       | EKBY VIKTOR/ EKBY KÅNNA Wall shelf                                                                                  | IKEA (2013)                              |                                                                           |                                        |  |  |
| SMALLER<br>FURNISHINGS/                | 11                       | Variegated Pouf                                                                                                     | The Land of Nod (2013)                   | (D1) Furnishing Layout –<br>Ground Floor                                  |                                        |  |  |
| ACCESSORIES                            | 12                       | Face Painted Boxes                                                                                                  | Ferm Living (n. d.)                      |                                                                           |                                        |  |  |
|                                        | 13                       | News Basket                                                                                                         | Studio Verissimo (n. d.)                 |                                                                           |                                        |  |  |
|                                        | 14                       | PLAY EVERYDAY Art Print                                                                                             | Andrea Austoni (2011)                    | N/A                                                                       | 1                                      |  |  |
|                                        | 15                       | CPS Mini Curves 'N' Waves                                                                                           | Anatex Enterprises (n.<br>d.)            | N/A                                                                       | 1                                      |  |  |
| LIGHTING                               | 16                       | PXL – Fredrik Mattson Pendant                                                                                       | Zero (2012)                              | (D16) Reflected Ceiling Plan -<br>Ground Floor                            | (S6) Lighting/Electrical,<br>Section 6 |  |  |
|                                        | 17                       | Anglepoise Duo Maxi Pendant, White Shade,<br>Red Flex                                                               | John Lewis (2013)                        |                                                                           |                                        |  |  |
|                                        | 18                       | JANSJÖ LED clamp spotlight                                                                                          | IKEA (2013)                              | N/A                                                                       | N/A                                    |  |  |
| WINDOW<br>TREATMENTS                   | 19                       | Firenze XL Pleat Shade in White                                                                                     | The Shade Store<br>(2014)                | N/A                                                                       | (S7) Window Treatments,<br>Section 6   |  |  |