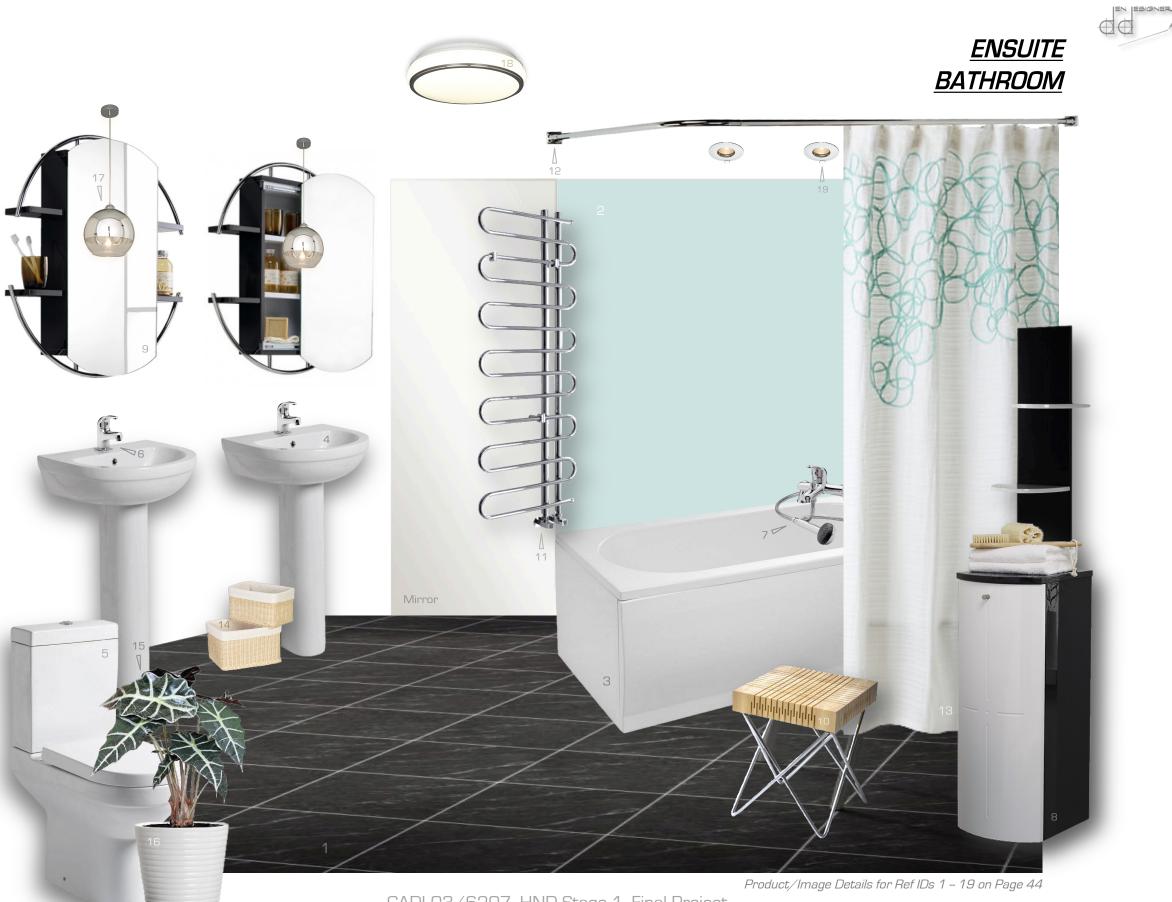

Product/Image Details for Ref IDs 1 – 18 on Page 12

# Plantation Interior Shutters,

Product/Image Details for Ref ID 19 on Page 12

|                                          |                          | Product/Image De                                                                           | tails: <u>Downstairs B</u> A                   | ATHROOM                                                                              |                                                                                                                                |
|------------------------------------------|--------------------------|--------------------------------------------------------------------------------------------|------------------------------------------------|--------------------------------------------------------------------------------------|--------------------------------------------------------------------------------------------------------------------------------|
| CATEGORY                                 | Ref ID<br>within<br>room | PRODUCT/IMAGE NAME                                                                         | SOURCE                                         | CROSS-REFERENCE<br>DRAWING(S)                                                        | CROSS-REFERENCE<br>SPECIFICATION(S)                                                                                            |
| FLOORING                                 | 1                        | Vinyl Flooring, Design 260, AKIRA<br>White                                                 | Tarkett (2013)                                 | (D3) Flooring – Ground<br>Floor                                                      | (S1) Flooring, Section 3                                                                                                       |
| WALL<br>TREATMENTS                       | 2                        | Eco Graphic Wallpaper                                                                      | Eco Wallpaper (n.d.)                           | (D5) Painter/<br>Decorator/Installer –                                               | (S2) Painter/Decorator,<br>Section 4                                                                                           |
|                                          | 3                        | MIRROFLEX RIB 2 Vinyl WALL PANEL                                                           | Elegant Ceilings & Walls (n. d.)               | Ground Floor                                                                         |                                                                                                                                |
|                                          | 4                        | Varia Ecoresin, Organics, Criss Cross,<br>Suspended partition with top / bottom<br>support | 3form (2013)                                   |                                                                                      | (S3) Partition Installers,<br>Section 2                                                                                        |
| BATHROOM SUITE<br>(Basic, pre-installed) | 5                        | Henley Basin & Pedestal                                                                    | Victoria Plumb (n. d.)                         | (D1) Furnishing Layout –<br>Ground Floor                                             | Standard plain white bathroom<br>suite is considered to have been<br>installed prior to designing the                          |
|                                          | 6                        | Henley Close Coupled Toilet and Seat                                                       | Victoria Plumb (n. d.)                         | -                                                                                    | installed profito designing the<br>space (per project brief), hence<br>installation instructions for such<br>are not included. |
| FURNITURE                                | 7                        | Oval mirror and concealed stainless steel cabinet                                          | Bathstore (2013)                               | (D1) Furnishing Layout –<br>Ground Floor                                             | N/A                                                                                                                            |
|                                          | 8                        | Roca Dama-N Column Unit.                                                                   | QS Supplies Online LTD (n. d.)                 |                                                                                      |                                                                                                                                |
|                                          | 9                        | Conran Starley Dressing Table, Stool & Mirror Set                                          | Marks and Spencer (2013)                       |                                                                                      |                                                                                                                                |
|                                          | 10                       | Museum Bench                                                                               | Modernica (2013)                               |                                                                                      |                                                                                                                                |
| SMALLER<br>FURNISHINGS/                  | 11                       | Eames Hang-It-All Coat Rack                                                                | Herman Miller (2013)                           | (D1) Furnishing Layout –<br>Ground Floor                                             | N/A                                                                                                                            |
| ACCESSORIES                              | 12                       | LIMMAREN 4-piece bathroom set                                                              | IKEA (2013)                                    | N/A                                                                                  |                                                                                                                                |
|                                          | 13                       | HJÄLMAREN Towel holder with 4 bars                                                         | IKEA (2013)                                    |                                                                                      |                                                                                                                                |
|                                          | 14                       | Malayan Coconut Palm Tree                                                                  | Real Palm Tree - The Palm<br>Tree Store (2013) | (D1) Furnishing Layout –<br>Ground Floor                                             |                                                                                                                                |
|                                          | 15                       | KARDEMUMMA, plant pot                                                                      | IKEA (2013)                                    |                                                                                      |                                                                                                                                |
| LIGHTING                                 | 16                       | Tango Lighting Flash Ceiling Lamp by<br>Marset                                             | AllModernOutlet (2013)                         | (D16) Reflected Ceiling<br>Plan – Ground Floor                                       | (S6) Lighting/Electrical,<br>Section 4                                                                                         |
|                                          | 17                       | Kashimo Over Mirror Bathroom Light                                                         | John Lewis (2013)                              | (D18) Electrical Plan –<br>Ground Floor,<br>(D1) Furnishing Layout –<br>Ground Floor |                                                                                                                                |
|                                          | 18                       | Vanity Wall lamp                                                                           | Panache Casa (n. d.)                           | (D18) Electrical Plan –<br>Ground Floor                                              |                                                                                                                                |
| WINDOW<br>TREATMENTS                     | 19                       | Eclipse 4.5" Plantation Shutters in<br>Cotton                                              | Eclipse Shutters                               | N∕A                                                                                  | (S7) Window Treatments,<br>Section 4                                                                                           |