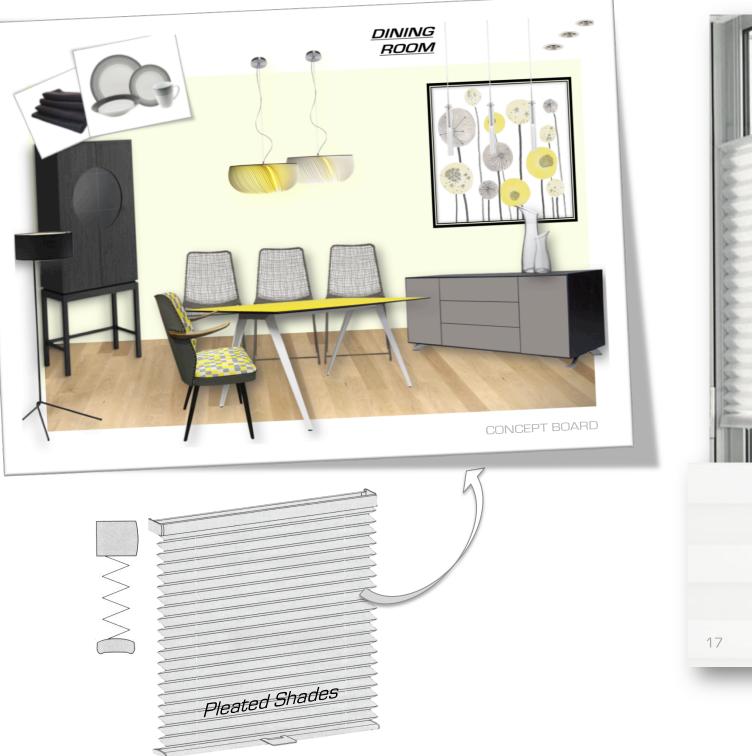

# DINING ROOM WINDOW TREATMENT

Product/Image Details for Ref ID 17 on Page 21

| Product/Image Details: <u>DINING ROOM</u> |                          |                                                                                                                     |                                          |                                                                              |                                        |  |  |  |
|-------------------------------------------|--------------------------|---------------------------------------------------------------------------------------------------------------------|------------------------------------------|------------------------------------------------------------------------------|----------------------------------------|--|--|--|
| CATEGORY                                  | Ref ID<br>within<br>room | PRODUCT/IMAGE NAME                                                                                                  | SOURCE                                   | CROSS-REFERENCE<br>DRAWING(S)                                                | CROSS-REFERENCE<br>SPECIFICATION(S)    |  |  |  |
| FLOORING                                  | 1                        | Hard Maple Edmonton Engineered Hardwood<br>Flooring:<br>A. Product info<br>B. Interior application image            | A. Kahrs (2014)<br>B. AlisaParket (2010) | (D3) Flooring – Ground<br>Floor,<br>(D1) Furnishing Layout –<br>Ground Floor | (S1) Flooring, Section 2               |  |  |  |
| WALL<br>TREATMENTS                        | N/A                      | Water-based paint, Off-white (Not specifically<br>shown, white background sufficient for<br>illustration purposes.) | Dulux (2013)                             | (D5) Painter/Decorator/<br>Installer – Ground Floor                          | (S2) Painter/Decorator ,<br>Section 7  |  |  |  |
|                                           | 2                        | Water-based paint, Pale Yellow                                                                                      | Dulux (2013)                             |                                                                              |                                        |  |  |  |
| FURNITURE                                 | 3                        | Boomerang Black-Grey Sideboard                                                                                      | Fashion for Home (2013)                  | (D1) Furnishing Layout –<br>Ground Floor                                     | N/A                                    |  |  |  |
|                                           | 4                        | IKEA STOCKHOLM, Glass-door cabinet, black                                                                           | IKEA (2013)                              |                                                                              |                                        |  |  |  |
|                                           | 5                        | Design Refinery Dining Table, Flying Vee,<br>Golden Yellow                                                          | Tongue and Groove (n. d.)                | ]                                                                            |                                        |  |  |  |
|                                           | 6                        | Reed Zinc Chair                                                                                                     | CB2 (2013)                               |                                                                              |                                        |  |  |  |
|                                           | 7                        | German 1960s vintage vinyl dining chair                                                                             | Jill Scholes Interior Design<br>(2013)   |                                                                              |                                        |  |  |  |
| DINNERWARE/<br>ACCESSORIES                | 8                        | Radius 16 piece Dinnerware Set                                                                                      | Overstock.com (2013)                     | N/A                                                                          |                                        |  |  |  |
|                                           | 9                        | Linen Napkins by BangBangSheet                                                                                      | Etsy (2013)                              |                                                                              |                                        |  |  |  |
|                                           | 10                       | Barre Pitchers by Simon Pierce                                                                                      | Simon Pierce (2013)                      |                                                                              |                                        |  |  |  |
| LIGHTING                                  | 11                       | Pendant Light, MOONJELLY 510 – LEMON                                                                                | Limpalux (n. d.).                        | (D16) Reflected Ceiling Plan<br>– Ground Floor                               | [S6] Lighting/Electrical,<br>Section 7 |  |  |  |
|                                           | 12                       | Pendant Light, MOONJELLY 510 – WHITE                                                                                | Limpalux (n. d.).                        | ]                                                                            |                                        |  |  |  |
|                                           | 13                       | Tripod Base Floor Lamp                                                                                              | Lamps Plus (2013)                        | (D1) Furnishing Layout –<br>Ground Floor                                     | N/A                                    |  |  |  |
|                                           | 14                       | Possini Clear Glass Tube Mini Pendant Light                                                                         | Lamps Plus (2013)                        | (D16) Reflected Ceiling Plan<br>– Ground Floor                               | [S6] Lighting/Electrical,<br>Section 7 |  |  |  |
|                                           | 15                       | Galaxy Lighting 402CH 4in. Low/Line Voltage<br>Reflector Recessed Lighting Trim, Chrome                             | Lowe's (2013)                            |                                                                              |                                        |  |  |  |
| ART                                       | 16                       | Seed Spheres Art Print                                                                                              | Jo Clark Design (2013)                   | N/A                                                                          | N/A                                    |  |  |  |
| WINDOW<br>TREATMENTS                      | 17                       | Firenze XL Pleat Shade in White                                                                                     | The Shade Store (2014)                   | N/A                                                                          | (S7) Window Treatments<br>Section 7    |  |  |  |