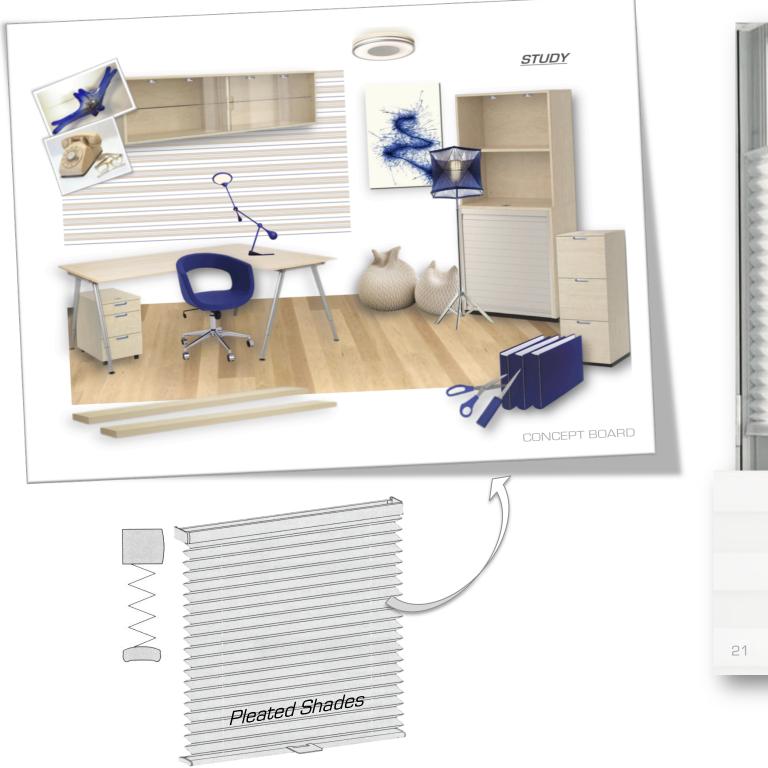

# STUDY WINDOW TREATMENT

Product/Image Details for Ref ID 21 on Page 9

| Product/Image Details: <u>STUDY</u> |                          |                                                                                                                     |                                          |                                                                              |                                        |  |  |
|-------------------------------------|--------------------------|---------------------------------------------------------------------------------------------------------------------|------------------------------------------|------------------------------------------------------------------------------|----------------------------------------|--|--|
| CATEGORY                            | Ref ID<br>within<br>room | PRODUCT/IMAGE NAME                                                                                                  | SOURCE                                   | CROSS-REFERENCE<br>DRAWING(S)                                                | CROSS-REFERENCE<br>SPECIFICATION(S)    |  |  |
| FLOORING                            | 1                        | Hard Maple Edmonton Engineered Hardwood<br>Flooring:<br>A. Product info<br>B. Interior application image            | A. Kahrs (2014)<br>B. AlisaParket (2010) | (D3) Flooring – Ground<br>Floor,<br>(D1) Furnishing Layout –<br>Ground Floor | (S1) Flooring, Section 2               |  |  |
| WALL<br>TREATMENTS                  | N/A                      | Water-based paint, Off-white (Not specifically<br>shown, white background sufficient for<br>illustration purposes.) | Dulux (2013)                             | (D5) Painter/<br>Decorator/Installer –<br>Ground Floor                       | (S2) Painter/Decorator ,<br>Section 3  |  |  |
|                                     | 2                        | Deauville Open Stripe Wallpaper                                                                                     | Fabrics & Papers (n. d.)                 |                                                                              |                                        |  |  |
| FURNITURE                           | 3                        | GALANT Desk combination right, birch veneer                                                                         | IKEA (2013)                              | (D1) Furnishing Layout –                                                     | N/A                                    |  |  |
|                                     | 4                        | Nuans Design Dover Office Chair                                                                                     | AllModernOutlet (2013)                   | Ground Floor                                                                 |                                        |  |  |
| 6                                   | 5                        | GALANT, Storage combination with roll-front,<br>birch veneer                                                        | IKEA (2013)                              |                                                                              |                                        |  |  |
|                                     | 6                        | GALANT, File cabinet, birch veneer                                                                                  | IKEA (2013)                              |                                                                              |                                        |  |  |
|                                     | 7                        | GALANT, Drawer unit on casters, birch veneer                                                                        | IKEA (2013)                              |                                                                              |                                        |  |  |
|                                     | 8                        | GALANT, Wall cabinet with sliding doors, birch veneer                                                               | IKEA (2013)                              |                                                                              |                                        |  |  |
|                                     | 9                        | LACK, Wall shelf, birch effect                                                                                      | IKEA (2013)                              |                                                                              |                                        |  |  |
|                                     | 10                       | Slumber Poufs                                                                                                       | Casalis (n. d.)                          |                                                                              |                                        |  |  |
| SMALLER                             | 11                       | Vintage Western Electric Rotary Telephone                                                                           | Etsy (2013)                              | N/A                                                                          |                                        |  |  |
| FURNISHINGS/                        | 12                       | Blue Scissors                                                                                                       | Deligo (n. d.)                           | -                                                                            |                                        |  |  |
| ACCESSORIES                         | 13                       | Letter Opener Blue Handle, Badash Crystal                                                                           | Design Furnishings (2012)                | -                                                                            |                                        |  |  |
|                                     | 14                       | Wilson Jones Ring Binder                                                                                            | American Paper & Twine Co<br>(n. d.)     | _                                                                            |                                        |  |  |
| LIGHTING                            | 15                       | Foscarini Diesel Tri-p Floor Lamp                                                                                   | AllModernOutlet (2013)                   | (D1) Furnishing Layout –<br>Ground Floor                                     | N/A                                    |  |  |
|                                     | 16                       | Philips Ecomoods Ceiling Light                                                                                      | AllModernOutlet (2013)                   | (D16) Reflected Ceiling<br>Plan – Ground Floor                               | (S6) Lighting/Electrical,<br>Section 3 |  |  |
|                                     | 17                       | GRUNDTAL Spotlight, nickel plated                                                                                   | IKEA (2013)                              | N/A                                                                          |                                        |  |  |
|                                     | 18                       | Trapeze LED Large Table Light                                                                                       | Light&Contrast (n. d.)                   | N/A                                                                          | N/A                                    |  |  |
| ART                                 | 19                       | Blue Amoeba Art Glass                                                                                               | OpOrb.com (2012)                         | N/A                                                                          | N/A                                    |  |  |
|                                     | 20                       | Blue Spark 01, By James Hartley and Tom<br>Sutton                                                                   | Art Office (n. d.)                       |                                                                              |                                        |  |  |
| WINDOW<br>TREATMENTS                | 21                       | Firenze XL Pleat Shade in White                                                                                     | The Shade Store (2014)                   | N/A                                                                          | (S7) Window Treatments,<br>Section 3   |  |  |