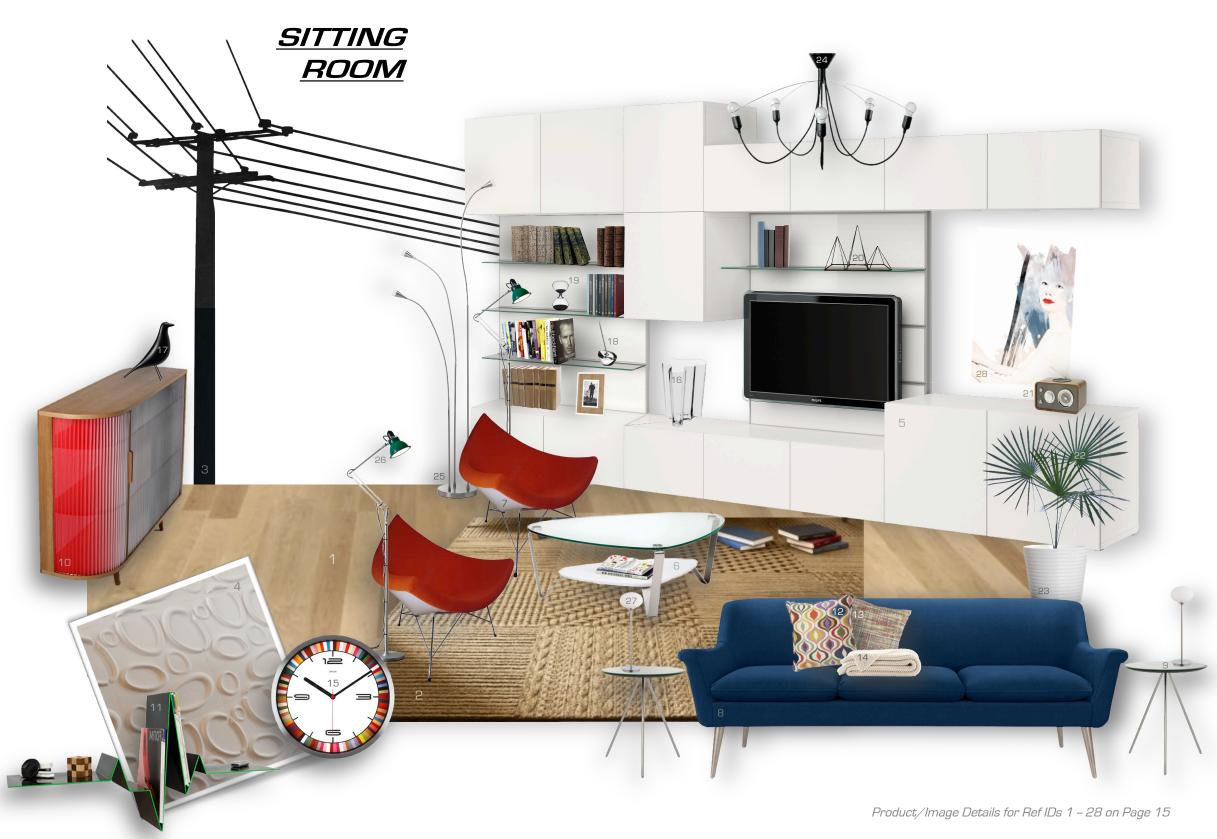

# SITTING ROOM WINDOW TREATMENT

|                             |                          | -                                                                                                                | age Details: <u>SITTING ROOM</u>                                                   |                                                                                        |                                        |
|-----------------------------|--------------------------|------------------------------------------------------------------------------------------------------------------|------------------------------------------------------------------------------------|----------------------------------------------------------------------------------------|----------------------------------------|
| CATEGORY                    | Ref ID<br>within<br>room | PRODUCT/IMAGE NAME                                                                                               | SOURCE                                                                             | CROSS-REFERENCE DRAWING(S)                                                             | CROSS-REFERENCE<br>SPECIFICATION(S)    |
| FLOORING                    | 1                        | Hard Maple Edmonton Engineered Hardwood Flooring:<br>A. Product info<br>B. Interior application image            | A. Kahrs (2014)<br>B. AlisaParket (2010)                                           | (D3) Flooring – Ground Floor<br>(D1) Furnishing Layout – Ground Floor                  | (S1) Flooring, Section 2               |
|                             | 2                        | Sweater Weather FLORug F12PW                                                                                     | FLOR (n. d.)                                                                       | (D1) Furnishing Layout – Ground Floor                                                  | N/A                                    |
| WALL TREATMENTS             | N/A                      | Water-based paint, Off-white (Not specifically shown,<br>white background sufficient for illustration purposes.) | Dulux (2013)                                                                       | (D5) Painter/Decorator/Installer –<br>Ground Floor                                     | (S2) Painter/Decorator ,<br>Section 5  |
|                             | 3                        | PowerPole Wall Sticker by Ferm Living                                                                            | YLiving/ YDesign Group (2013)                                                      | (D9) Sitting Room Elevation SR1<br>(D10) Sitting Room Elevation SR2                    |                                        |
|                             | 4                        | Splashes 3D Wall Panels                                                                                          | WallArt (2013)                                                                     | (D5) Painter/Decorator/Installer –<br>Ground Floor<br>(D10) Sitting Room Elevation SR2 |                                        |
| FURNITURE                   | 5                        | BESTÅ / FRAMSTÅ storage combination                                                                              | IKEA (2013)                                                                        | (D1) Furnishing Layout – Ground Floor<br>(D9) Sitting Room Elevation SR1               | N/A                                    |
|                             | 6                        | Dino Coffee Table                                                                                                | InStyle Home & Rugs (2013)                                                         | (D1) Furnishing Layout – Ground Floor                                                  | ]                                      |
|                             | 7                        | Cloe chair – fabric, inspired by the Nelson Coconut Chair                                                        | KMP Furniture (2013)                                                               | -                                                                                      |                                        |
|                             | 8                        | Murphy Sofa in Indigo                                                                                            | Room & Board (2013)                                                                | (D1) Furnishing Layout – Ground Floor                                                  | -                                      |
|                             | 9                        | Sparkle Mirrored side table                                                                                      | Habitat (2013)                                                                     | (D10) Sitting Room Elevation SR2                                                       |                                        |
|                             | 10                       | Plissee Sideboard:<br>A. Product Info<br>B. Image                                                                | A. Anne Boenisch (2012)<br>B. Freshhome – Design & Architecture Magazine<br>(2013) | (D1) Furnishing Layout – Ground Floor<br>(D9) Sitting Room Elevation SR1               |                                        |
|                             | 11                       | Pulseline Shelf                                                                                                  | Salomonsen Design (2007)                                                           | (D1) Furnishing Layout – Ground Floor<br>(D10) Sitting Room Elevation SR2              | -                                      |
| SMALLER                     | 12                       | Multi Bargello Waves Throw Pillow                                                                                | Jonathan Adler (2013)                                                              | (D1) Furnishing Layout – Ground Floor                                                  | N/A                                    |
| FURNISHINGS/<br>ACCESSORIES | 13                       | Pintura Pastels Pillow                                                                                           | Crate and Barrel (2013)                                                            | (D10) Sitting Room Elevation SR2                                                       | -                                      |
|                             | 14                       | Organic Cotton Knit Blanket                                                                                      | Design Within Reach (2013)                                                         | N/A                                                                                    |                                        |
|                             | 15                       | Round Rainbow Edge Silent Decorative Wall Clock                                                                  | Hibillion Corp (2012)                                                              | 1                                                                                      |                                        |
|                             | 16                       | Alvar Aalto Finlandia Vase                                                                                       | AllModern (2013)                                                                   | 7                                                                                      |                                        |
|                             | 17                       | Vitra Design Museum Eames House Bird Figurine                                                                    | Wayfair (2013)                                                                     | (D9) Sitting Room Elevation SR1                                                        |                                        |
|                             | 18                       | Orrefors Drop Pen Holder                                                                                         | AllModern (2013)                                                                   | N/A                                                                                    |                                        |
|                             | 19                       | 10 Minute Timer                                                                                                  | John Lewis (2013)                                                                  |                                                                                        |                                        |
|                             | 20                       | Geometric Pyramid Sculptures                                                                                     | Etsy (2013)                                                                        |                                                                                        |                                        |
|                             | 21                       | Tangent Duo Walnut AM/FM Retro Style Radio                                                                       | Tangent A/S (n. d.)                                                                | 1                                                                                      |                                        |
|                             | 22                       | Miraguama Palm Tree                                                                                              | Real Palm Tree – The Palm Tree Store (2013)                                        | (D1) Furnishing Layout – Ground Floor                                                  |                                        |
|                             | 23                       | KARDEMUMMA Plant Pot                                                                                             | IKEA (2013)                                                                        | 1                                                                                      |                                        |
| LIGHTING                    | 24                       | Heavy Guy Chandelier in Black                                                                                    | Bobby Berk Home (2013)                                                             | (D16) Reflected Ceiling Plan – Ground<br>Floor                                         | (S6) Lighting/Electrical,<br>Section 5 |
|                             | 25                       | TIVED LED Floor Lamp                                                                                             | IKEA (2013)                                                                        | (D1) Furnishing Layout – Ground Floor                                                  | N/A                                    |
|                             | 26                       | Anglepoise Floor Lamp in Green                                                                                   | John Lewis (2013)                                                                  | 7                                                                                      |                                        |
|                             | 27                       | Inez Metal Table Lamp                                                                                            | Habitat (2013)                                                                     | 1                                                                                      |                                        |
| ART                         | 28                       | J35 Wall Art                                                                                                     | Innovative Walls (2013)                                                            | N/A                                                                                    |                                        |
| WINDOW<br>TREATMENTS        | 29                       | Firenze XL Pleat Shade in White                                                                                  | The Shade Store (2014)                                                             | N/A                                                                                    | (S7) Window Treatments<br>Section 5    |