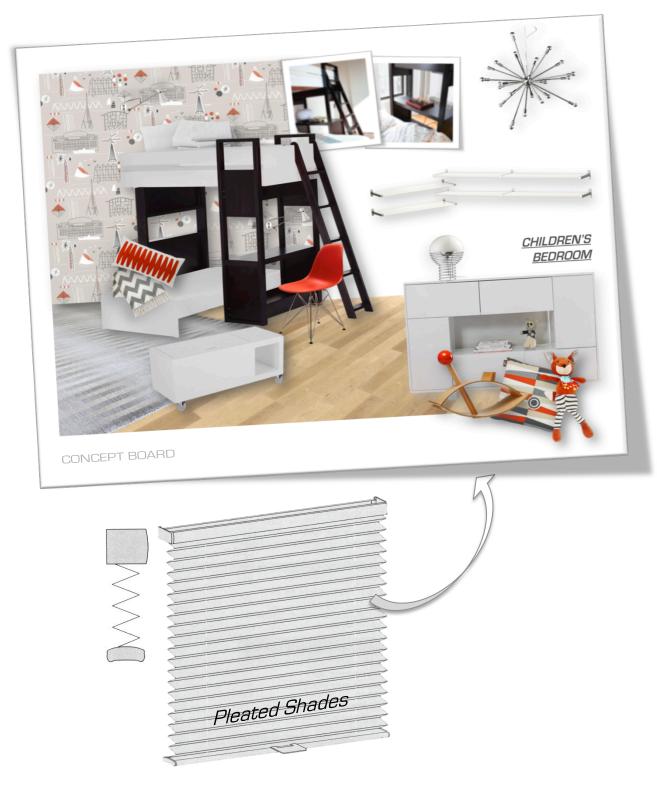

# PLAYROOM WINDOW TREATMENT

Product/Image Details for Ref ID 19 on Page 18

| Product/Image Details: <u>PLAYROOM</u> |                          |                                                                                                                     |                                          |                                                                           |                                        |  |  |
|----------------------------------------|--------------------------|---------------------------------------------------------------------------------------------------------------------|------------------------------------------|---------------------------------------------------------------------------|----------------------------------------|--|--|
| CATEGORY                               | Ref ID<br>within<br>room | PRODUCT/IMAGE NAME                                                                                                  | SOURCE                                   | CROSS-REFERENCE<br>DRAWING(S)                                             | CROSS-REFERENCE<br>SPECIFICATION(S)    |  |  |
| FLOORING                               | 1                        | Hard Maple Edmonton Engineered Hardwood<br>Flooring:<br>A. Product info<br>B. Interior application image            | A. Kahrs (2014)<br>B. AlisaParket (2010) | (D3) Flooring – Ground Floor,<br>(D1) Furnishing Layout –<br>Ground Floor | (S1) Flooring, Section 2               |  |  |
|                                        | 2                        | Pixel Rug                                                                                                           | Piodao Group (2013)                      | (D1) Furnishing Layout –<br>Ground Floor                                  | N/A                                    |  |  |
| WALL<br>TREATMENTS                     | N/A                      | Water-based paint, Off-white (Not specifically<br>shown, white background sufficient for<br>illustration purposes.) | Dulux (2013)                             | (D5) Painter/Decorator/<br>Installer – Ground Floor                       | (S2) Painter/Decorator ,<br>Section 6  |  |  |
|                                        | 3                        | Dulux Brand Paint, Chalkboard                                                                                       | Dulux (2013)                             |                                                                           |                                        |  |  |
|                                        | 4                        | Frames Wallpaper by Taylor and Wood                                                                                 | Graham & Brown<br>(2013)                 |                                                                           |                                        |  |  |
| FURNITURE                              | 5                        | Salamandre 5M Corto Bookcase                                                                                        | Nonah! (2013)                            | (D1) Furnishing Layout –<br>Ground Floor                                  | N/A                                    |  |  |
|                                        | 6                        | Salamandre 3M Ted Bookcase                                                                                          | Nonah! (2013)                            |                                                                           |                                        |  |  |
|                                        | 7                        | Guidecraft Nordic Table and Chair Set                                                                               | Hayneedle Inc (2013)                     | -                                                                         |                                        |  |  |
|                                        | 8                        | Modu-licious #3 Storage Unit                                                                                        | Blu Dot (n. d.)                          | -                                                                         |                                        |  |  |
|                                        | 9                        | Kiddie Rocker Couch – Red                                                                                           | Guidecraft (2013)                        |                                                                           |                                        |  |  |
|                                        | 10                       | EKBY VIKTOR/ EKBY KÅNNA Wall shelf                                                                                  | IKEA (2013)                              |                                                                           |                                        |  |  |
| SMALLER<br>FURNISHINGS/                | 11                       | Variegated Pouf                                                                                                     | The Land of Nod (2013)                   | (D1) Furnishing Layout –<br>Ground Floor                                  |                                        |  |  |
| ACCESSORIES                            | 12                       | Face Painted Boxes                                                                                                  | Ferm Living (n. d.)                      |                                                                           |                                        |  |  |
|                                        | 13                       | News Basket                                                                                                         | Studio Verissimo (n. d.)                 |                                                                           |                                        |  |  |
|                                        | 14                       | PLAY EVERYDAY Art Print                                                                                             | Andrea Austoni (2011)                    | N/A                                                                       | 1                                      |  |  |
|                                        | 15                       | CPS Mini Curves 'N' Waves                                                                                           | Anatex Enterprises (n.<br>d.)            | N/A                                                                       | 1                                      |  |  |
| LIGHTING                               | 16                       | PXL – Fredrik Mattson Pendant                                                                                       | Zero (2012)                              | (D16) Reflected Ceiling Plan -<br>Ground Floor                            | (S6) Lighting/Electrical,<br>Section 6 |  |  |
|                                        | 17                       | Anglepoise Duo Maxi Pendant, White Shade,<br>Red Flex                                                               | John Lewis (2013)                        |                                                                           |                                        |  |  |
|                                        | 18                       | JANSJÖ LED clamp spotlight                                                                                          | IKEA (2013)                              | N/A                                                                       | N/A                                    |  |  |
| WINDOW<br>TREATMENTS                   | 19                       | Firenze XL Pleat Shade in White                                                                                     | The Shade Store<br>(2014)                | N/A                                                                       | (S7) Window Treatments,<br>Section 6   |  |  |