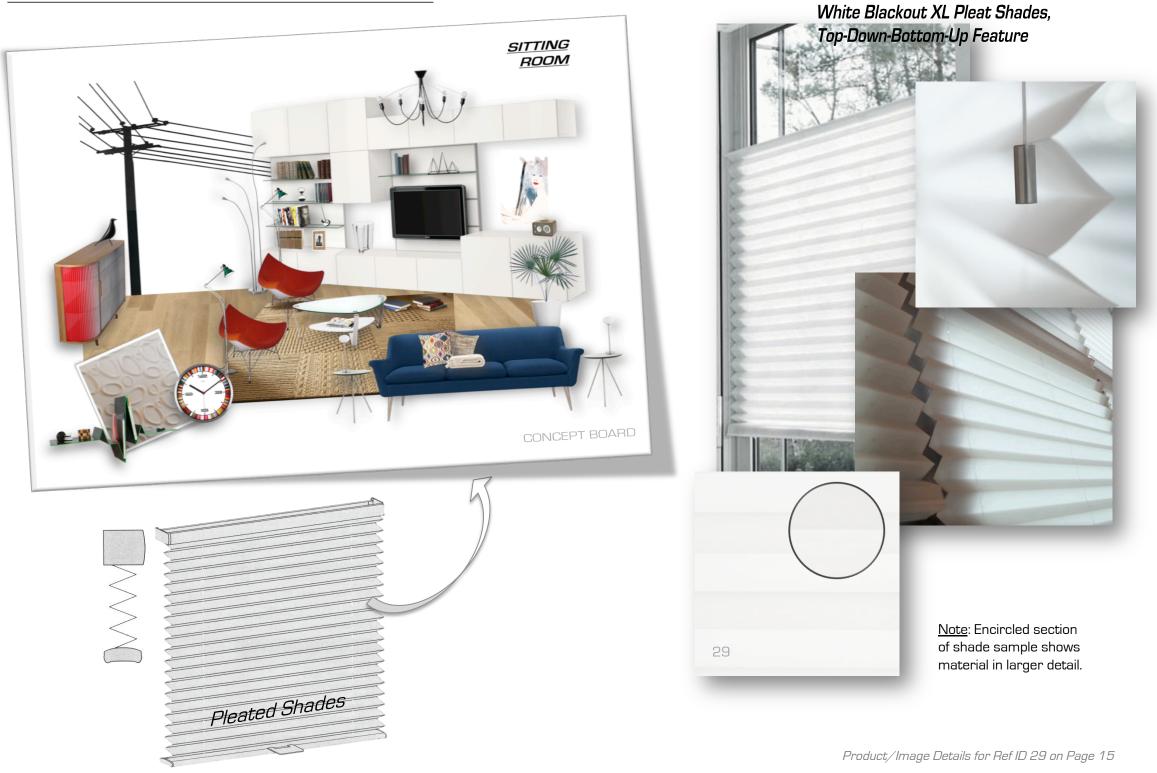

# SITTING ROOM WINDOW TREATMENT

|                             |                          | -                                                                                                                | age Details: <u>SITTING ROOM</u>                                                   |                                                                                        |                                        |
|-----------------------------|--------------------------|------------------------------------------------------------------------------------------------------------------|------------------------------------------------------------------------------------|----------------------------------------------------------------------------------------|----------------------------------------|
| CATEGORY                    | Ref ID<br>within<br>room | PRODUCT/IMAGE NAME                                                                                               | SOURCE                                                                             | CROSS-REFERENCE DRAWING(S)                                                             | CROSS-REFERENCE<br>SPECIFICATION(S)    |
| FLOORING                    | 1                        | Hard Maple Edmonton Engineered Hardwood Flooring:<br>A. Product info<br>B. Interior application image            | A. Kahrs (2014)<br>B. AlisaParket (2010)                                           | (D3) Flooring – Ground Floor<br>(D1) Furnishing Layout – Ground Floor                  | (S1) Flooring, Section 2               |
|                             | 2                        | Sweater Weather FLORug F12PW                                                                                     | FLOR (n. d.)                                                                       | (D1) Furnishing Layout – Ground Floor                                                  | N/A                                    |
| WALL TREATMENTS             | N/A                      | Water-based paint, Off-white (Not specifically shown,<br>white background sufficient for illustration purposes.) | Dulux (2013)                                                                       | (D5) Painter/Decorator/Installer –<br>Ground Floor                                     | (S2) Painter/Decorator ,<br>Section 5  |
|                             | 3                        | PowerPole Wall Sticker by Ferm Living                                                                            | YLiving/ YDesign Group (2013)                                                      | (D9) Sitting Room Elevation SR1<br>(D10) Sitting Room Elevation SR2                    |                                        |
|                             | 4                        | Splashes 3D Wall Panels                                                                                          | WallArt (2013)                                                                     | (D5) Painter/Decorator/Installer –<br>Ground Floor<br>(D10) Sitting Room Elevation SR2 |                                        |
| FURNITURE                   | 5                        | BESTÅ / FRAMSTÅ storage combination                                                                              | IKEA (2013)                                                                        | (D1) Furnishing Layout – Ground Floor<br>(D9) Sitting Room Elevation SR1               | N/A                                    |
|                             | 6                        | Dino Coffee Table                                                                                                | InStyle Home & Rugs (2013)                                                         | (D1) Furnishing Layout – Ground Floor                                                  | ]                                      |
|                             | 7                        | Cloe chair – fabric, inspired by the Nelson Coconut Chair                                                        | KMP Furniture (2013)                                                               | -                                                                                      |                                        |
|                             | 8                        | Murphy Sofa in Indigo                                                                                            | Room & Board (2013)                                                                | (D1) Furnishing Layout – Ground Floor                                                  | -                                      |
|                             | 9                        | Sparkle Mirrored side table                                                                                      | Habitat (2013)                                                                     | (D10) Sitting Room Elevation SR2                                                       |                                        |
|                             | 10                       | Plissee Sideboard:<br>A. Product Info<br>B. Image                                                                | A. Anne Boenisch (2012)<br>B. Freshhome – Design & Architecture Magazine<br>(2013) | (D1) Furnishing Layout – Ground Floor<br>(D9) Sitting Room Elevation SR1               |                                        |
|                             | 11                       | Pulseline Shelf                                                                                                  | Salomonsen Design (2007)                                                           | (D1) Furnishing Layout – Ground Floor<br>(D10) Sitting Room Elevation SR2              | -                                      |
| SMALLER                     | 12                       | Multi Bargello Waves Throw Pillow                                                                                | Jonathan Adler (2013)                                                              | (D1) Furnishing Layout – Ground Floor                                                  | N/A                                    |
| FURNISHINGS/<br>ACCESSORIES | 13                       | Pintura Pastels Pillow                                                                                           | Crate and Barrel (2013)                                                            | (D10) Sitting Room Elevation SR2                                                       | -                                      |
|                             | 14                       | Organic Cotton Knit Blanket                                                                                      | Design Within Reach (2013)                                                         | N/A                                                                                    |                                        |
|                             | 15                       | Round Rainbow Edge Silent Decorative Wall Clock                                                                  | Hibillion Corp (2012)                                                              | 1                                                                                      |                                        |
|                             | 16                       | Alvar Aalto Finlandia Vase                                                                                       | AllModern (2013)                                                                   | 7                                                                                      |                                        |
|                             | 17                       | Vitra Design Museum Eames House Bird Figurine                                                                    | Wayfair (2013)                                                                     | (D9) Sitting Room Elevation SR1                                                        |                                        |
|                             | 18                       | Orrefors Drop Pen Holder                                                                                         | AllModern (2013)                                                                   | N/A                                                                                    |                                        |
|                             | 19                       | 10 Minute Timer                                                                                                  | John Lewis (2013)                                                                  |                                                                                        |                                        |
|                             | 20                       | Geometric Pyramid Sculptures                                                                                     | Etsy (2013)                                                                        |                                                                                        |                                        |
|                             | 21                       | Tangent Duo Walnut AM/FM Retro Style Radio                                                                       | Tangent A/S (n. d.)                                                                | 1                                                                                      |                                        |
|                             | 22                       | Miraguama Palm Tree                                                                                              | Real Palm Tree – The Palm Tree Store (2013)                                        | (D1) Furnishing Layout – Ground Floor                                                  |                                        |
|                             | 23                       | KARDEMUMMA Plant Pot                                                                                             | IKEA (2013)                                                                        | 1                                                                                      |                                        |
| LIGHTING                    | 24                       | Heavy Guy Chandelier in Black                                                                                    | Bobby Berk Home (2013)                                                             | (D16) Reflected Ceiling Plan – Ground<br>Floor                                         | (S6) Lighting/Electrical,<br>Section 5 |
|                             | 25                       | TIVED LED Floor Lamp                                                                                             | IKEA (2013)                                                                        | (D1) Furnishing Layout – Ground Floor                                                  | N/A                                    |
|                             | 26                       | Anglepoise Floor Lamp in Green                                                                                   | John Lewis (2013)                                                                  | 7                                                                                      |                                        |
|                             | 27                       | Inez Metal Table Lamp                                                                                            | Habitat (2013)                                                                     | 1                                                                                      |                                        |
| ART                         | 28                       | J35 Wall Art                                                                                                     | Innovative Walls (2013)                                                            | N/A                                                                                    |                                        |
| WINDOW<br>TREATMENTS        | 29                       | Firenze XL Pleat Shade in White                                                                                  | The Shade Store (2014)                                                             | N/A                                                                                    | (S7) Window Treatments<br>Section 5    |