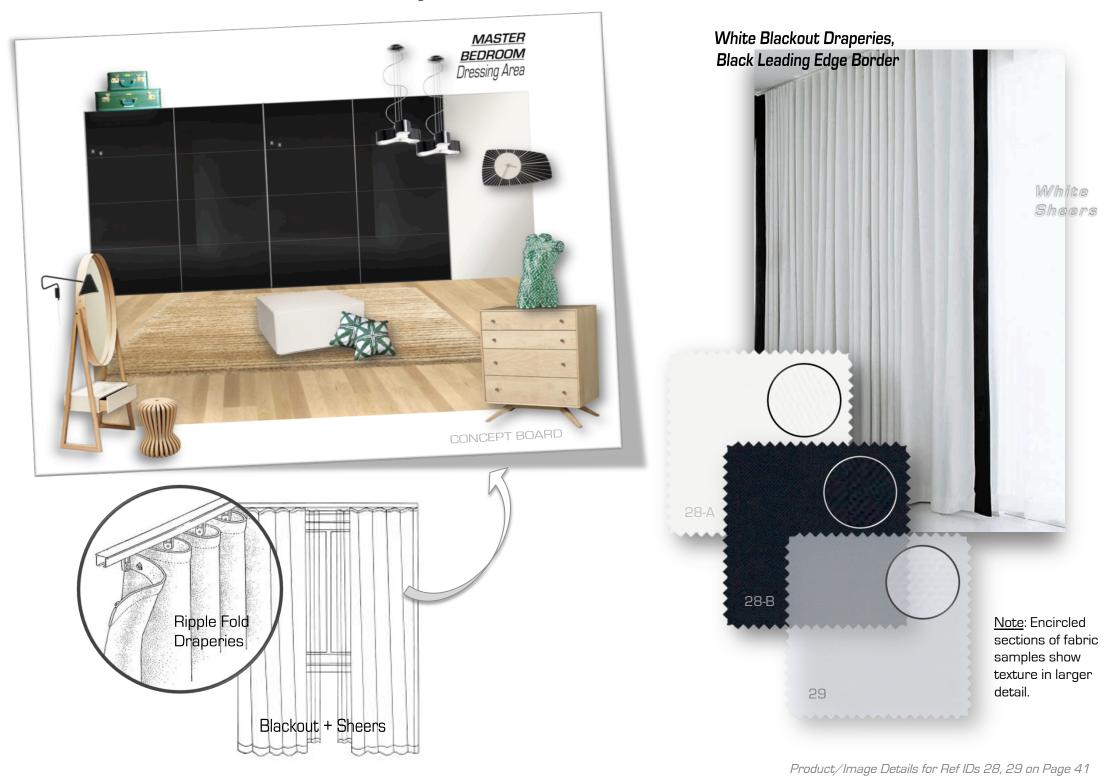

#### MASTER BEDROOM WINDOW TREATMENT - Sleeping Area

Product/Image Details for Ref IDs 28, 29 on Page 41

# MASTER BEDROOM WINDOW TREATMENT - Dressing Area

| Product/Image Details: MASTER BEDROOM           CATEGORY         Ref ID         PRODUCT/IMAGE NAME         SOURCE         CROSS-REFERENCE DRAWING(S)         CROSS-REFERENCE DRAWING(S) |                |                                                                                                                  |                                                     |                                                                                    |                                         |  |  |  |  |
|-----------------------------------------------------------------------------------------------------------------------------------------------------------------------------------------|----------------|------------------------------------------------------------------------------------------------------------------|-----------------------------------------------------|------------------------------------------------------------------------------------|-----------------------------------------|--|--|--|--|
| CATEGORY                                                                                                                                                                                | within<br>room |                                                                                                                  | SUURCE                                              | CROSS-REFERENCE DRAWING(S)                                                         | SPECIFICATION(S)                        |  |  |  |  |
| LOORING                                                                                                                                                                                 | 1              | Hard Maple Edmonton Engineered Hardwood Flooring:A. Product infoB. Interior application image                    | A. Kahrs (2014)<br>B. AlisaParket (2010)            | (D4) Flooring – First Floor,<br>(D2) Furnishing Layout – First Floor               | (S1) Flooring, Section 2                |  |  |  |  |
|                                                                                                                                                                                         | 2a             | Dune Rug, Beige, 800 x 1500 (mm)                                                                                 | Modern Rugs (2013)                                  | (D2) Furnishing Layout – First Floor                                               | N/A                                     |  |  |  |  |
|                                                                                                                                                                                         | 2b             | Dune Rug, Beige, 2000 x 2900 (mm)                                                                                |                                                     |                                                                                    |                                         |  |  |  |  |
| VALL<br>TREATMENTS                                                                                                                                                                      | N/A            | Water-based paint, Off-white (Not specifically shown,<br>white background sufficient for illustration purposes.) | Dulux (2013)                                        | (D6) Painter/Decorator/Installer – First<br>Floor                                  | (S2) Painter/Decorator,<br>Section 12   |  |  |  |  |
|                                                                                                                                                                                         | 3              | Small Acorn Cup Wallpaper                                                                                        | Orla Kiely (2013)                                   | (D13) Master Bedroom Elevation MB1                                                 |                                         |  |  |  |  |
| FURNITURE                                                                                                                                                                               | 4              | Fujian Modern Platform Bed with Nightstands                                                                      | Modern Bedframes (n. d.)                            | (D2) Furnishing Layout – First Floor<br>(D13) Master Bedroom Elevation MB1         | N∕A                                     |  |  |  |  |
|                                                                                                                                                                                         | 5              | Astrid Maple 5 Drawer Chest                                                                                      | Vermont Woods Studios (2013)                        | (D2) Furnishing Layout – First Floor                                               |                                         |  |  |  |  |
|                                                                                                                                                                                         | 6              | Astrid Maple 4 Drawer Chest                                                                                      |                                                     |                                                                                    |                                         |  |  |  |  |
|                                                                                                                                                                                         | 7              | Iona Cheval Mirror, dressing table                                                                               | The Conran Shop (2013)                              |                                                                                    |                                         |  |  |  |  |
|                                                                                                                                                                                         | 8              | Jufuku stool                                                                                                     | Kenyon Yeh Studio (2013)                            |                                                                                    |                                         |  |  |  |  |
|                                                                                                                                                                                         | 9              | Nelson Platform Bench with metal base                                                                            | Herman Miller (2013)                                | -                                                                                  |                                         |  |  |  |  |
|                                                                                                                                                                                         | 10             | Blockoid Ottoman                                                                                                 | Blu Dot (n. d.)                                     |                                                                                    |                                         |  |  |  |  |
|                                                                                                                                                                                         | 11             | Wave rocking chair                                                                                               | Michal Riabic (n. d.)                               |                                                                                    |                                         |  |  |  |  |
|                                                                                                                                                                                         | 12             | KICK Sliding Door Wardrobe                                                                                       | Wayfair (2013)                                      | 1                                                                                  |                                         |  |  |  |  |
| BEDDING and SOFT                                                                                                                                                                        | 13             | Ampersand® Strastosphere Grey Queen Sheet Set                                                                    | Bed Bath and Beyond (2013).                         | N/A                                                                                | N/A                                     |  |  |  |  |
|                                                                                                                                                                                         | 14             | Modern Border Ink Sheet Set                                                                                      | DwellStudio (2013)                                  | (D2) Furnishing Layout – First Floor<br>(D13) Master Bedroom Elevation MB1         |                                         |  |  |  |  |
|                                                                                                                                                                                         | 15             | Knotted Silk Emerald Green 14x14 Throw Pillow                                                                    | Pillow Decor (2013)                                 |                                                                                    |                                         |  |  |  |  |
|                                                                                                                                                                                         | 16             | Miami Pillow in Emerald                                                                                          | Etsy (2013)                                         | (D2) Furnishing Layout – First Floor                                               |                                         |  |  |  |  |
|                                                                                                                                                                                         | 17             | URSULA Throw, beige                                                                                              | IKEA (2013                                          | N/A                                                                                | 1                                       |  |  |  |  |
| SMALLER                                                                                                                                                                                 | 18             | Retro 746 Telephone - emerald green/black                                                                        | DesginShop UK (2013)                                | N/A                                                                                | N/A                                     |  |  |  |  |
| URNISHINGS /<br>ACCESSORIES                                                                                                                                                             | 19             | Cooper Classics Cordova Round Mirror                                                                             | Hayneedle (2013)                                    | (D13) Master Bedroom Elevation MB1                                                 |                                         |  |  |  |  |
|                                                                                                                                                                                         | 20             | Vintage Emerald Green Suitcase and Carry-On                                                                      | Etsy (2013)                                         | (D2) Furnishing Layout – First Floor                                               |                                         |  |  |  |  |
|                                                                                                                                                                                         | 21             | Retro Mod Black and White Wall Clock                                                                             |                                                     | (D14) Master Bedroom Elevation MB2                                                 |                                         |  |  |  |  |
|                                                                                                                                                                                         | 22             | Swing Vase Large black                                                                                           | Normann Copenhagen (2013)                           | N/A                                                                                |                                         |  |  |  |  |
| IGHTING                                                                                                                                                                                 | 23             | TRIS SO1 Adjustable suspension luminaire in black.                                                               | Studio Italia Design (n. d.)                        | (D17) Reflected Ceiling Plan – First Floor<br>(D13) Master Bedroom Elevation MB1   | (S6) Lighting/Electrical,<br>Section 12 |  |  |  |  |
|                                                                                                                                                                                         | 24<br>25       | TRIS SO2 Adjustable suspension luminaire in blackIKEA PS 2012 LED wall lamp                                      | IKEA (2013)                                         | (D17) Reflected Ceiling Plan – First Floor<br>(D2) Furnishing Layout – First Floor | 4                                       |  |  |  |  |
|                                                                                                                                                                                         | 20             | IKEA PS 2012 LED wali lamp                                                                                       | IKEA (2013)                                         | [D2] Furnishing Layout – First Floor<br>[D13] Master Bedroom Elevation MB1         |                                         |  |  |  |  |
|                                                                                                                                                                                         | 26             | Alluring Radiance Illuminated Mosaic Stained Glass<br>Statue                                                     | Design Toscano (2013)                               | (D2) Furnishing Layout – First Floor<br>(D14) Master Bedroom Elevation MB2         | N/A                                     |  |  |  |  |
| ART                                                                                                                                                                                     | 27             | Green Pedestrian Crossing in China Creates Leaves<br>from Footprints (idea for art print)                        | Jobson, C. (2012). <i>Colossal</i><br>Internet Blog | N/A                                                                                | N/A                                     |  |  |  |  |
| WINDOW<br>FREATMENTS                                                                                                                                                                    | 28             | Ripple Fold Draperies – Blackout Cottons:<br>A – White, B – Black (leading edge)                                 | The Shade Store (2014)                              | N/A                                                                                | (S7) Window Treatments<br>Section 12    |  |  |  |  |
|                                                                                                                                                                                         | 29             | Ripple Fold Draperies – Sheers                                                                                   | 1                                                   |                                                                                    |                                         |  |  |  |  |