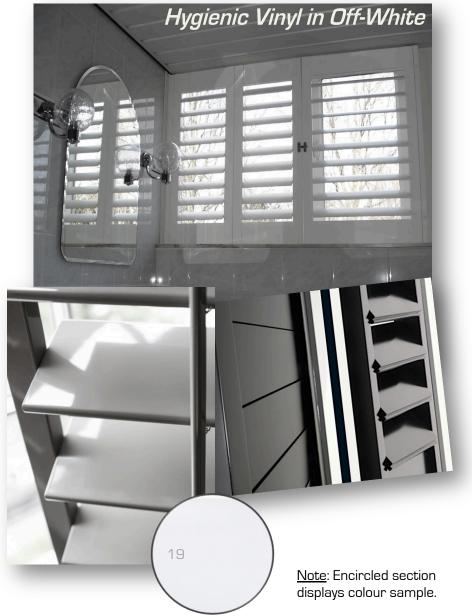

# Downstairs BATHROOM WINDOW TREATMENT

Interior Shutters

# Plantation Interior Shutters,

Product/Image Details for Ref ID 19 on Page 12

|                                          |                          | Product/Image De                                                                           | tails: <u>Downstairs B</u> A                   | ATHROOM                                                                              |                                                                                                                                |
|------------------------------------------|--------------------------|--------------------------------------------------------------------------------------------|------------------------------------------------|--------------------------------------------------------------------------------------|--------------------------------------------------------------------------------------------------------------------------------|
| CATEGORY                                 | Ref ID<br>within<br>room | PRODUCT/IMAGE NAME                                                                         | SOURCE                                         | CROSS-REFERENCE<br>DRAWING(S)                                                        | CROSS-REFERENCE<br>SPECIFICATION(S)                                                                                            |
| FLOORING                                 | 1                        | Vinyl Flooring, Design 260, AKIRA<br>White                                                 | Tarkett (2013)                                 | (D3) Flooring – Ground<br>Floor                                                      | (S1) Flooring, Section 3                                                                                                       |
| WALL<br>TREATMENTS                       | 2                        | Eco Graphic Wallpaper                                                                      | Eco Wallpaper (n.d.)                           | (D5) Painter/<br>Decorator/Installer –                                               | (S2) Painter/Decorator,<br>Section 4                                                                                           |
|                                          | 3                        | MIRROFLEX RIB 2 Vinyl WALL PANEL                                                           | Elegant Ceilings & Walls (n. d.)               | Ground Floor                                                                         |                                                                                                                                |
|                                          | 4                        | Varia Ecoresin, Organics, Criss Cross,<br>Suspended partition with top / bottom<br>support | 3form (2013)                                   |                                                                                      | (S3) Partition Installers,<br>Section 2                                                                                        |
| BATHROOM SUITE<br>(Basic, pre-installed) | 5                        | Henley Basin & Pedestal                                                                    | Victoria Plumb (n. d.)                         | (D1) Furnishing Layout –<br>Ground Floor                                             | Standard plain white bathroom<br>suite is considered to have been<br>installed prior to designing the                          |
|                                          | 6                        | Henley Close Coupled Toilet and Seat                                                       | Victoria Plumb (n. d.)                         | -                                                                                    | installed profito designing the<br>space (per project brief), hence<br>installation instructions for such<br>are not included. |
| FURNITURE                                | 7                        | Oval mirror and concealed stainless steel cabinet                                          | Bathstore (2013)                               | (D1) Furnishing Layout –<br>Ground Floor                                             | N/A                                                                                                                            |
|                                          | 8                        | Roca Dama-N Column Unit.                                                                   | QS Supplies Online LTD (n. d.)                 |                                                                                      |                                                                                                                                |
|                                          | 9                        | Conran Starley Dressing Table, Stool & Mirror Set                                          | Marks and Spencer (2013)                       |                                                                                      |                                                                                                                                |
|                                          | 10                       | Museum Bench                                                                               | Modernica (2013)                               |                                                                                      |                                                                                                                                |
| SMALLER<br>FURNISHINGS/                  | 11                       | Eames Hang-It-All Coat Rack                                                                | Herman Miller (2013)                           | (D1) Furnishing Layout –<br>Ground Floor                                             | N/A                                                                                                                            |
| ACCESSORIES                              | 12                       | LIMMAREN 4-piece bathroom set                                                              | IKEA (2013)                                    | N/A                                                                                  |                                                                                                                                |
|                                          | 13                       | HJÄLMAREN Towel holder with 4 bars                                                         | IKEA (2013)                                    |                                                                                      |                                                                                                                                |
|                                          | 14                       | Malayan Coconut Palm Tree                                                                  | Real Palm Tree - The Palm<br>Tree Store (2013) | (D1) Furnishing Layout –<br>Ground Floor                                             |                                                                                                                                |
|                                          | 15                       | KARDEMUMMA, plant pot                                                                      | IKEA (2013)                                    |                                                                                      |                                                                                                                                |
| LIGHTING                                 | 16                       | Tango Lighting Flash Ceiling Lamp by<br>Marset                                             | AllModernOutlet (2013)                         | (D16) Reflected Ceiling<br>Plan – Ground Floor                                       | (S6) Lighting/Electrical,<br>Section 4                                                                                         |
|                                          | 17                       | Kashimo Over Mirror Bathroom Light                                                         | John Lewis (2013)                              | (D18) Electrical Plan –<br>Ground Floor,<br>(D1) Furnishing Layout –<br>Ground Floor |                                                                                                                                |
|                                          | 18                       | Vanity Wall lamp                                                                           | Panache Casa (n. d.)                           | (D18) Electrical Plan –<br>Ground Floor                                              |                                                                                                                                |
| WINDOW<br>TREATMENTS                     | 19                       | Eclipse 4.5" Plantation Shutters in<br>Cotton                                              | Eclipse Shutters                               | N∕A                                                                                  | (S7) Window Treatments,<br>Section 4                                                                                           |