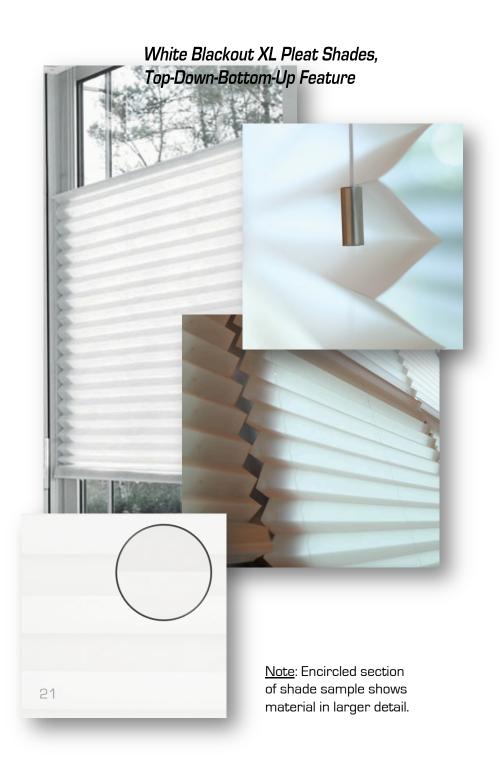

# HALL, STAIRS and LANDING WINDOW TREATMENT

Product/Image Details for Ref ID 12 on Page 6

| CATEGORY               | Ref ID<br>within<br>room | PRODUCT/IMAGE NAME                                                                                                  | SOURCE                                   | CROSS-REFERENCE<br>DRAWING(S)                                                                                                                           | CROSS-REFERENCE<br>SPECIFICATION(S and/or<br>DOCUMENTS(S) |
|------------------------|--------------------------|---------------------------------------------------------------------------------------------------------------------|------------------------------------------|---------------------------------------------------------------------------------------------------------------------------------------------------------|-----------------------------------------------------------|
| FLOORING               | 1                        | Hard Maple Edmonton Engineered<br>Hardwood Flooring:<br>A. Product info<br>B. Interior application image            | A. Kahrs (2014)<br>B. AlisaParket (2010) | (D3) Flooring – Ground<br>Floor, (D4) Flooring – First<br>Floor<br>(D1) Furnishing Layout –<br>Ground Floor, (D2)<br>Furnishing Layout – First<br>Floor | (S1) Flooring, Section 2                                  |
| WALL<br>TREATMENTS     | N/A                      | Water-based paint, Off-white (Not<br>specifically shown, white background<br>sufficient for illustration purposes.) | Dulux (2013)                             | (D5) Painter/Decorator/<br>Installer – Ground Floor,<br>(D6) Painter/Decorator/<br>Installer – First Floor                                              | (S2) Painter/Decorator ,<br>Section 2                     |
| FURNITURE              | 2                        | Under-Stairs Storage Solution - <u>idea for</u><br><u>concept</u>                                                   | Leopoldo Rosati (2013)                   | (D15) Under-Stairs Built-in<br>Storage Concept Elevation                                                                                                | (S8) Under-Stairs Built-in<br>Storage Concept             |
|                        | 3                        | Mid-Century 4FT Nelson Style Platform<br>Bench, Natural                                                             | Interior Trade Furniture<br>(2009)       | (D1) Furnishing Layout –<br>Ground Floor                                                                                                                | N/A                                                       |
|                        | 4                        | Big Jim 175 Shelving Unit                                                                                           | Ellips (n. d.)                           | (D2) Furnishing Layout –<br>First Floor                                                                                                                 |                                                           |
| SMALLER<br>FURNISHINGS | 5                        | Modern coat and umbrella stand                                                                                      | AJ Produkter (2013)                      | (D1) Furnishing Layout –<br>Ground Floor                                                                                                                | N∕A                                                       |
| LIGHTING               | 6                        | Easy-to-fit Ida Uplighter                                                                                           | John Lewis (2013)                        | (D16) Reflected Ceiling Plan<br>– Ground Floor, (D17)<br>Reflected Ceiling Plan –<br>First Floor                                                        | (S6) Lighting/Electrical,<br>Section 2                    |
|                        | 7                        | Nienke Wall Sconce                                                                                                  | YLighting / YDesign<br>Group (2013)      | (D18) Electrical Plan –<br>Ground Floor, (D19)<br>Electrical Plan – First Floor                                                                         |                                                           |
| ART                    | 8                        | Walt Disney Melody Time Horn I Print                                                                                | Lamps Plus (2013)                        | N/A                                                                                                                                                     | N/A                                                       |
|                        | 9                        | Walt Disney Melody Time Horn II Print                                                                               | Lamps Plus (2013)                        | 1                                                                                                                                                       |                                                           |
|                        | 10                       | Walt Disney Melody Time Horn III Print                                                                              | Lamps Plus (2013)                        | 1                                                                                                                                                       |                                                           |
|                        | 11                       | Walt Disney Melody Time Horn IV Print                                                                               | Lamps Plus (2013)                        |                                                                                                                                                         |                                                           |
| WINDOW<br>TREATMENTS   | 12                       | Firenze XL Pleat Shade in White                                                                                     | The Shade Store (2014)                   | N/A                                                                                                                                                     | (S7) Window Treatments,<br>Section 2                      |