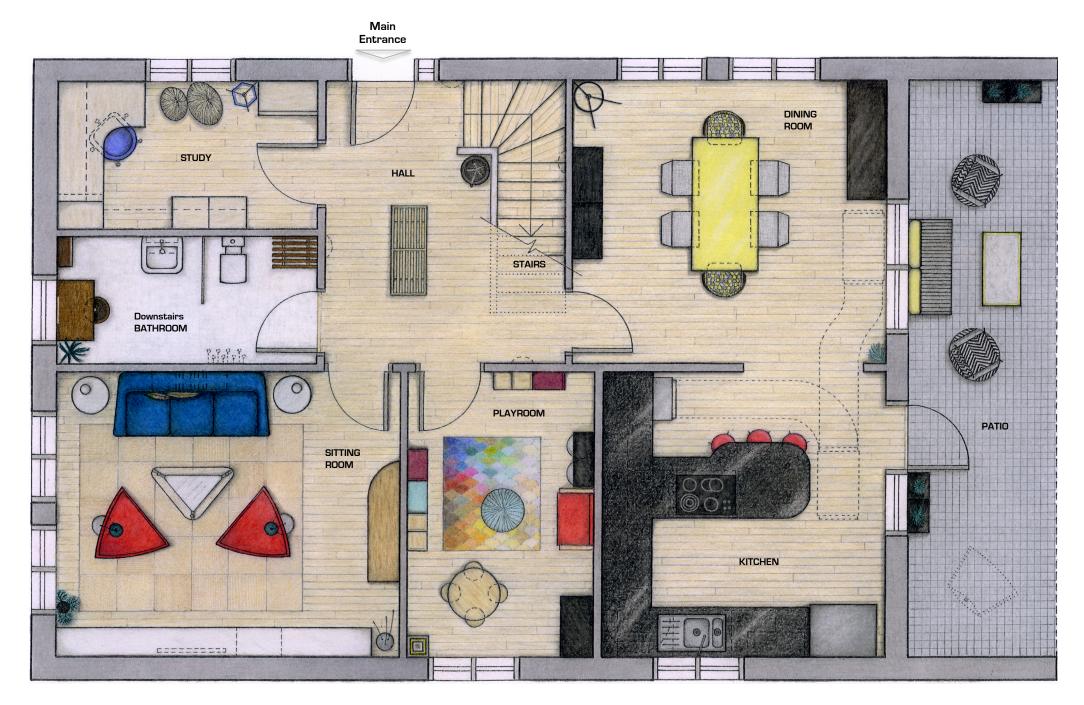

#### Notes:

1. This drawing is shown with correct proportions, although not to its original scale. Image copied here to provide a quick reference point while viewing the concept boards for this floor level and has been adjusted in size to fit this presentation format. Please see [DZ] RenderedFurnishingLayout - Ground Floor.jpeg for the original scaled version.

2. Drawing rendered to reflect the true colours of the furnishing elements. However, exact colour appearances may vary from monitor to monitor, and upon printing.

Product/Image Details for Ref IDs 1 – 11 on Page 6